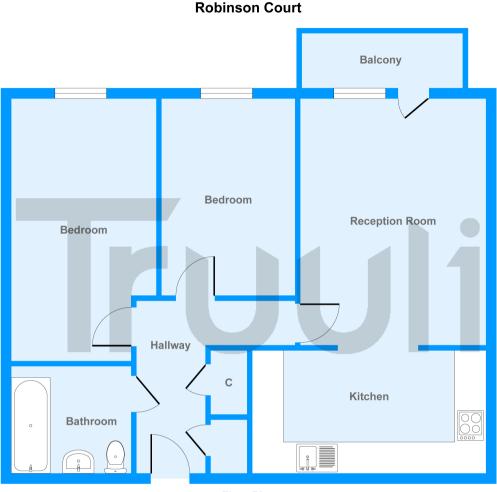

## £165,000 Leasehold

This two-bedroom apartment is beautifully presented throughout, offering light and spacious living in a modern building.

The apartment comprises an open-plan kitchen, dining room, and reception room that opens out onto the spacious balcony. The two bedrooms are both doubles, and the three-piece bathroom is in good order.

Floor Plan

Produced by Elements Property