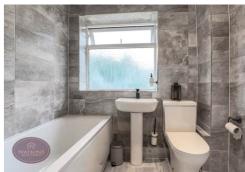

# **Bathroom**

2.27m x 1.65m (7' 5" x 5' 5") 3 piece suite in white comprising WC, pedestal sink unit and bath with electric shower over. Heated towel rail, ceiling coving, ceiling spotlights and obscured uPVC double glazed window to the rear.