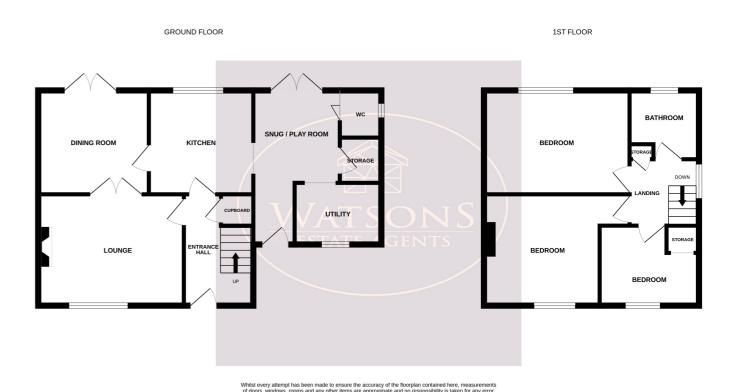

### **Entrance Hall**

3.26m x 2.02m (10' 8" x 6' 8") UPVC double glazed entrance door, stairs to the first, tiled flooring, ceiling coving. Wooden doors to the lounge and kitchen

## Lounge

4.26m x 3.25m (14'0" x 10'8") UPVC double glazed window to the front, ceiling coving, radiator, feature fireplace with decorative surround and French doors to the dining room.

# **Dining Room**

3.22m x 3.04m (10' 7" x 10' 0") Ceiling coving, radiator. French doors to the rear garden and door to the kitchen.

## Kitchen

3.08m x 3.03m (10' 1" x 9' 11") A range of matching wall & base units, work surfaces incorporating an inset one & a half bowl stainless steel sink & drainer unit. Integrated oven, grill and 5 ring gas hob with extractor over. Pluming for dishwasher, wall mounted Worcester Bosch combination boiler, tiled flooring, ceiling coving. UPVC double glazed window to the rear and open to the snug.

### Snug

2.69m x 2.53m (8' 10" x 8' 4") Tiled flooring, wooden door to the storage cupboard. Radiator, UPVC double glazed door to the front. Open to the utility room and wooden door to the WC.

## **Utility Room**

2.54m x 1.81m (8' 4" x 5' 11") A range of matching wall & base units. Plumbing for washing machine & tumble dryer. Plumbing and wiring for an American style fridge freezer, tiled flooring, ceiling spotlights, extractor fan and uPVC double glazed window to the front.

### WC

1.24m x 0.96m (4' 1" x 3' 2") 2 piece suite in white comprising WC, wall mounted sink. Tiled flooring, uPVC double glazed window to the side.

### Landing

2.29m x 2.09m (7' 6" x 6' 10") UPVC double glazed window to the side, storage cupboard, ceiling coving, access to the attic and doors to all bedrooms and bathroom.

### **Bedroom 1**

4.17m x 3.15m (13' 8" x 10' 4") UPVC double glazed window to the rear, radiator and ceiling coving.

### Bedroom 2

3.09m x 2.65m (10' 2" x 8' 8") UPVC double glazed window to the front, ceiling coving, radiator and wood effect laminate flooring.

### **Bedroom 3**

2.92m x 2.3m (9' 7" x 7' 7") UPVC double glazed window to the front, radiator, ceiling coving and storage cupboard.

# **Bathroom**

2.27m x 1.65m (7' 5" x 5' 5") 3 piece suite in white comprising WC, pedestal sink unit and bath with electric shower over. Heated towel rail, ceiling coving, ceiling spotlights and obscured uPVC double glazed window to the rear.