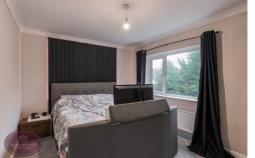

### **Bedroom 1**

4.17m x 3.15m (13' 8" x 10' 4") UPVC double glazed window to the rear, radiator and ceiling coving.

### Bedroom 2

3.09m x 2.65m (10' 2" x 8' 8") UPVC double glazed window to the front, ceiling coving, radiator and wood effect laminate flooring.

### **Bedroom 3**

2.92m x 2.3m (9' 7" x 7' 7") UPVC double glazed window to the front, radiator, ceiling coving and storage cupboard.