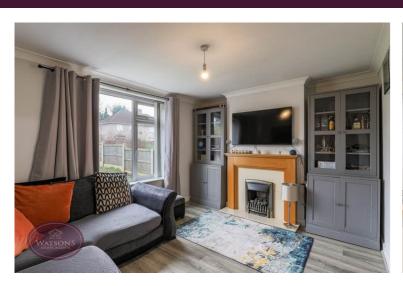

## Lounge

4.26m x 3.25m (14'0" x 10'8") UPVC double glazed window to the front, ceiling coving, radiator, feature fireplace with decorative surround and French doors to the dining room.