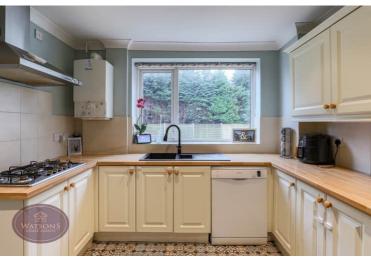

## Kitchen

3.08m x 3.03m (10' 1" x 9' 11") A range of matching wall & base units, work surfaces incorporating an inset one & a half bowl stainless steel sink & drainer unit. Integrated oven, grill and 5 ring gas hob with extractor over. Pluming for dishwasher, wall mounted Worcester Bosch combination boiler, tiled flooring, ceiling coving. UPVC double glazed window to the rear and open to the snug.