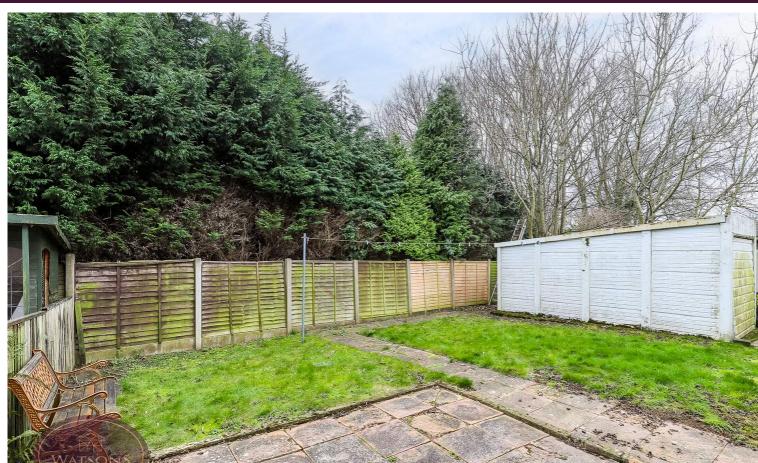

## Outside

To the front of the property is a turfed lawn and generous block paved driveway providing off road parking. Other features include an electric car charging point. The South East facing rear garden comprises a turfed lawn, paved patio seating area, outdoor lighting, access to the garage offering further storage space and is enclosed by timber fencing to the perimeter with gated access to the side.