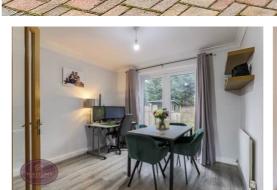

# **Dining Room**

3.22m x 3.04m (10' 7" x 10' 0") Ceiling coving, radiator. French doors to the rear garden and door to the kitchen.

## Kitchen

3.08m x 3.03m (10' 1" x 9' 11") A range of matching wall & base units, work surfaces incorporating an inset one & a half bowl stainless steel sink & drainer unit. Integrated oven, grill and 5 ring gas hob with extractor over. Pluming for dishwasher, wall mounted Worcester Bosch combination boiler, tiled flooring, ceiling coving. UPVC double glazed window to the rear and open to the snug.