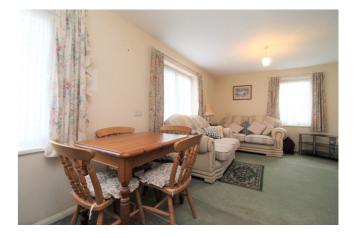

#### Lounge

10' 9" x 20' 0" (3.28m x 6.10m) Double glazed window to front and side, storage heater, open plan arrangement to: