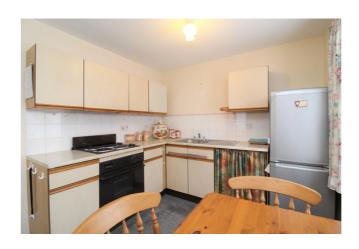

#### **Kitchen Area**

Matching wall and base units, tiled splash backs, stainless steel sink and drainer unit, electric oven and hob, space for fridge freezer, double glazed window to front.