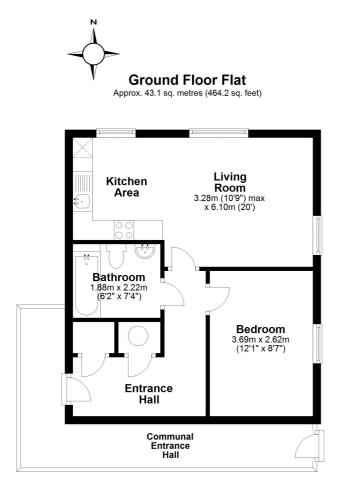

#### **Ground Floor**

#### **Entrance Hallway**

Entrance door, two storage cupboards.

#### Lounge

10' 9" x 20' 0" (3.28m x 6.10m) Double glazed window to front and side, storage heater, open plan arrangement to:

#### **Kitchen Area**

Matching wall and base units, tiled splash backs, stainless steel sink and drainer unit, electric oven and hob, space for fridge freezer, double glazed window to front.

#### Bedroom

12' 1" x 8' 7" (3.68m x 2.62m) Storage heater, double glazed window to front.

#### Bathroom

Panelled bath with shower over, low level WC, pedestal wash hand basin, partially tiled walls.