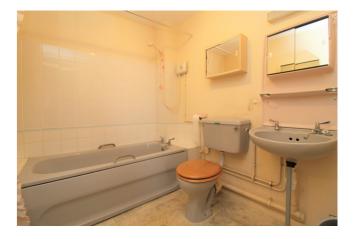

#### Bathroom

Panelled bath with shower over, low level WC, pedestal wash hand basin, partially tiled walls.