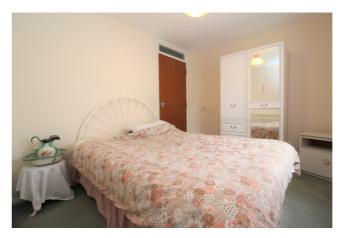

#### Bedroom

12' 1" x 8' 7" (3.68m x 2.62m) Storage heater, double glazed window to front.