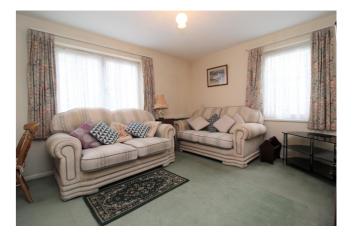

#### Lounge

10' 9" x 20' 0" (3.28m x 6.10m) Double glazed window to front and side, storage heater, open plan arrangement to: