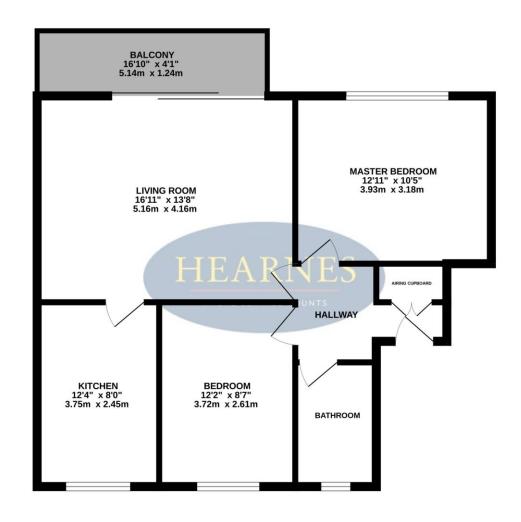

## FIRST FLOOR 676 sq.ft. (62.8 sq.m.) approx.

TOTAL FLOOR AREA: 676 sq.ft. (62.8 sq.m.) approx.

Whilst every attempt has been made to ensure the accuracy of the florigation contained here, measurements of doors, windows, rooms and any other terms are approximate and no responsibility to sken for any error, prospective purchaser. The services, systems and applicances shown have nobeen tested and no guarantee as to their operability or efficiency can be given.