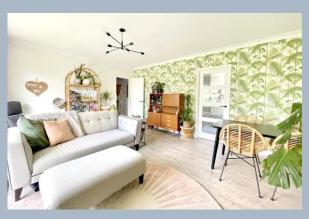

The development is accessed via a secure entry system with a well-maintained communal hallway and lift providing access to the first floor and entrance to the apartment. On entering the property, a bright and airy hallway provides access to all accommodations. An open-plan living/dining room leads onto a sunny aspect balcony offering a pleasant outlook over the communal grounds down towards Boscombe Chine Gardens. A recently refitted luxury kitchen offers a comprehensive range of floor and wall-mounted units finished with a contrasting work surface and integrated appliances.