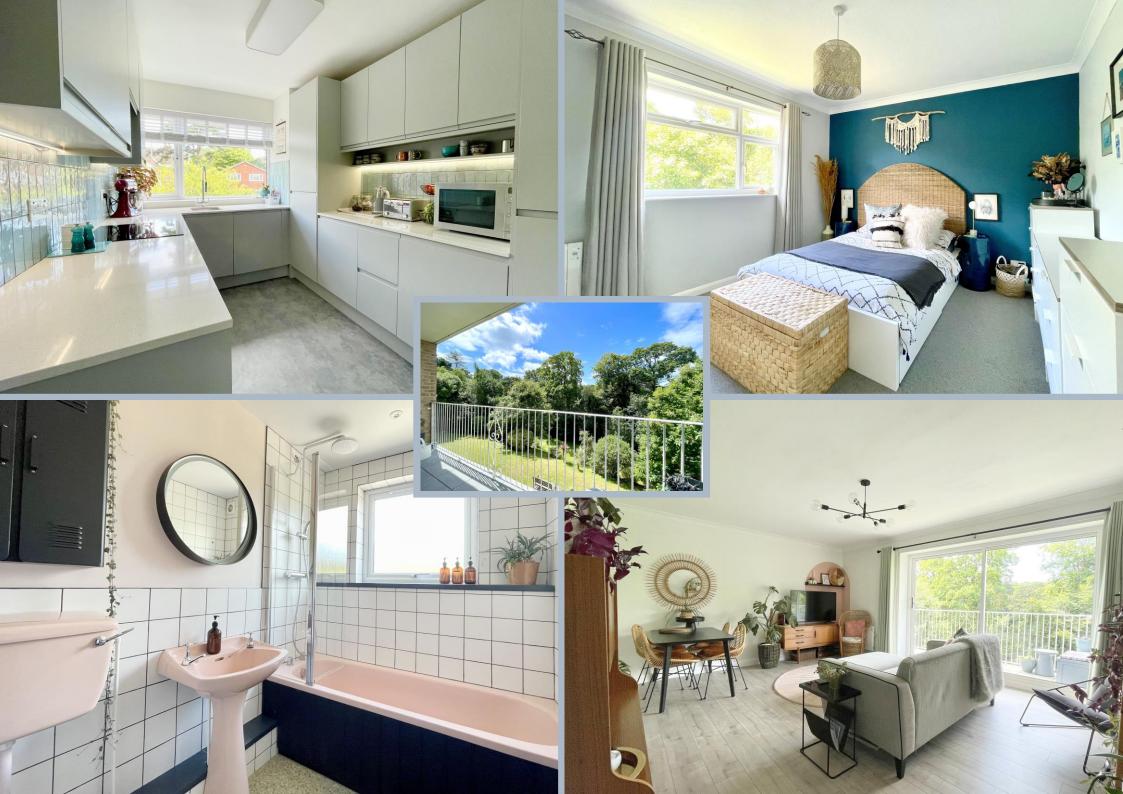

This beautifully presented, custom-designed two-bedroom first-floor apartment is situated in the highly desirable Boscombe Spa area, just moments from award-winning sandy beaches and conveniently close to Bournemouth Town Centre and transport links. The property boasts a stunning modern bathroom, a high-specification kitchen, an open-plan living/dining room, and a sunny balcony. Additional features include a garage, a lift, and a long lease.

The development is accessed via a secure entry system with a well-maintained communal hallway and lift providing access to the first floor and entrance to the apartment. On entering the property, a bright and airy hallway provides access to all accommodations. An open-plan living/dining room leads onto a sunny aspect balcony offering a pleasant outlook over the communal grounds down towards Boscombe Chine Gardens. A recently refitted luxury kitchen offers a comprehensive range of floor and wall-mounted units finished with a contrasting work surface and integrated appliances.

Both bedrooms are double in size, with the principal bedroom overlooking the communal grounds. The accommodation is complete with a bespoke and beautifully refitted bathroom using the original coral pink hand wash basin, bath, and WC.

Externally, the property is conveyed with a garage and residents' parking.

Share of Freehold – Approx 946 years remaining Maintenace – Approx £2933.00 per annum Ground Rent: £100.00 per annum

Council Tax Band: C EPC Rating: TBC