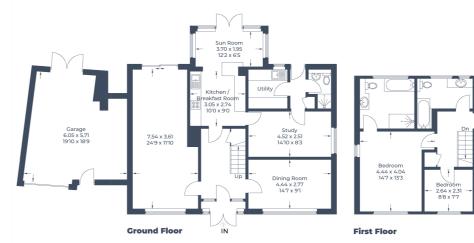

Outside, a driveway for three cars and a garage offer ample parking space.

Discover the beauty of this property's well-maintained 2100 sq/ft, offering the perfect sanctuary for your family.

Enrich your lives in this charming home in the heart of Hitchin.

Book a viewing today and take the first step towards your dream home.

£995,000 Freehold

Illustration for identification purposes only, measurements are approximate, not to scale.

© CJ Property Marketing Produced for Stonegates