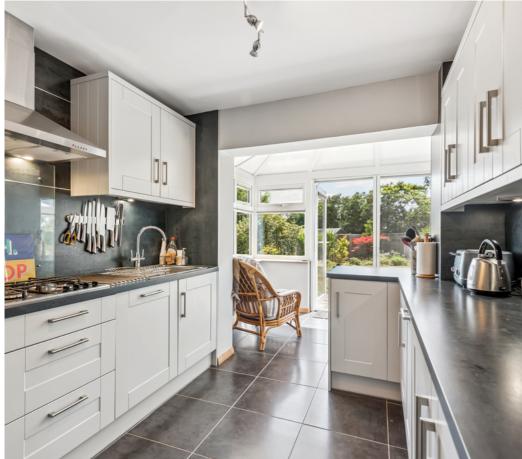

The property features three reception rooms, a study for scholarly pursuits, and a utility room for practical needs. The refitted kitchen is a chef's delight, perfect for preparing delicious family meals.