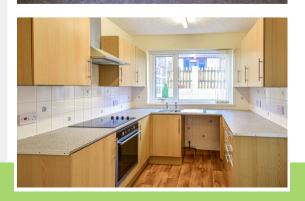

#### Fitted Kitchen

3.05m x 2.39m (10' 0" x 7' 10") Window to rear, door to side, vertical radiator, a range of matching wall & base units, roll edged worktops, electric hob, electric oven, cooker hood, sink with single drainer and tiled splashbacks.