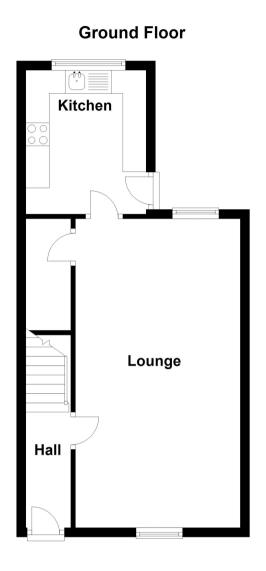

#### Entrance Hall

Radiator, staircase to first floor landing and glazed door to:

#### Through Lounge

6.65m x 3.55m (21' 10" x 11' 8") Windows to front and rear, two radiators, two electric fires, meter cupboards, under stairs storage space and door leading to:

#### Fitted Kitchen

3.05m x 2.39m (10' 0" x 7' 10") Window to rear, door to side, vertical radiator, a range of matching wall & base units, roll edged worktops, electric hob, electric oven, cooker hood, sink with single drainer and tiled splashbacks.