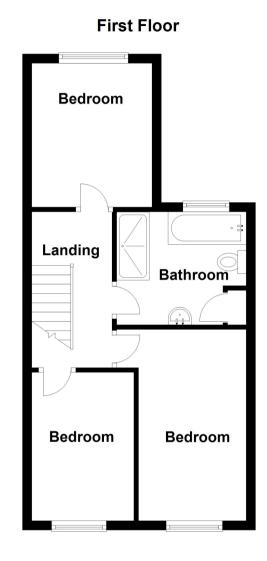

#### First Floor Landing

Doors leading to:

#### Bedroom One

Window to front and radiator.

#### Bedroom Two

Window to rear and radiator.

#### Bedroom Three

Window to front, radiator and loft access.

#### Bathroom

Window to rear, radiator, double shower with electric attachment., WC. panel bath, pedestal wash basin, storage cupboard with wall mounted Worcester combi boiler and finished with white tiled walls.