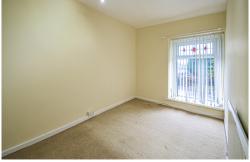

#### Through Lounge

6.65m x 3.55m (21' 10" x 11' 8") Windows to front and rear, two radiators, two electric fires, meter cupboards, under stairs storage space and door leading to: