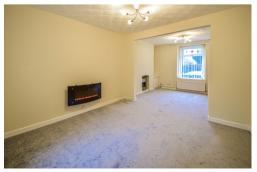

#### Through Lounge

6.65m x 3.55m (21' 10" x 11' 8") Windows to front and rear, two radiators, two electric fires, meter cupboards, under stairs storage space and door leading to: