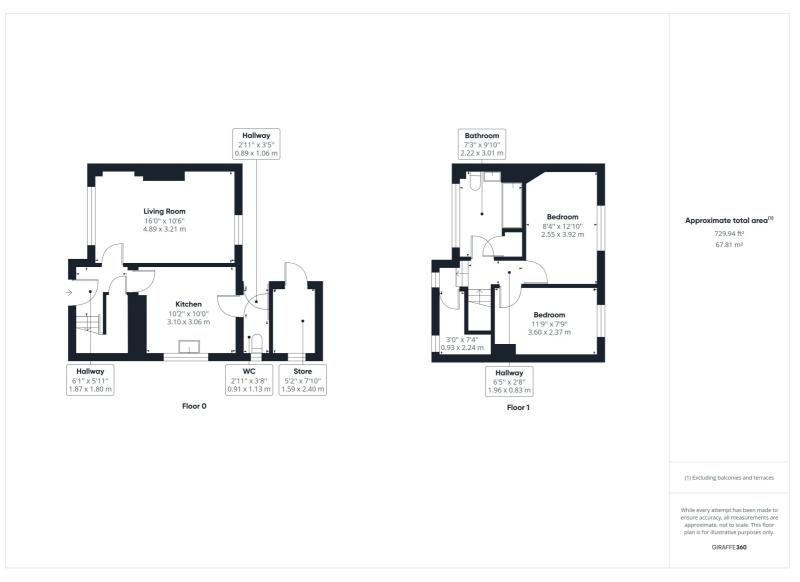

Energy Efficiency Rating

Very energy efficient - lower running costs
(92-100) A

(81-91) B

(69-80) C

(55-88) D

(21-30) F

(21-30

All measurements are approximate and quoted in metric with imperial equivalents and for general guidance only and whilst every attempt has been made to ensure accuracy, they must not be relied on. The fixtures, fittings and appliances referred to have not been tested and therefore no guarantee can be given and that they are in working order. Internal photographs are reproduced for general information and it must not be inferred that any item shown is included with the property. For a free valuation, contact the numbers listed on the brochure.