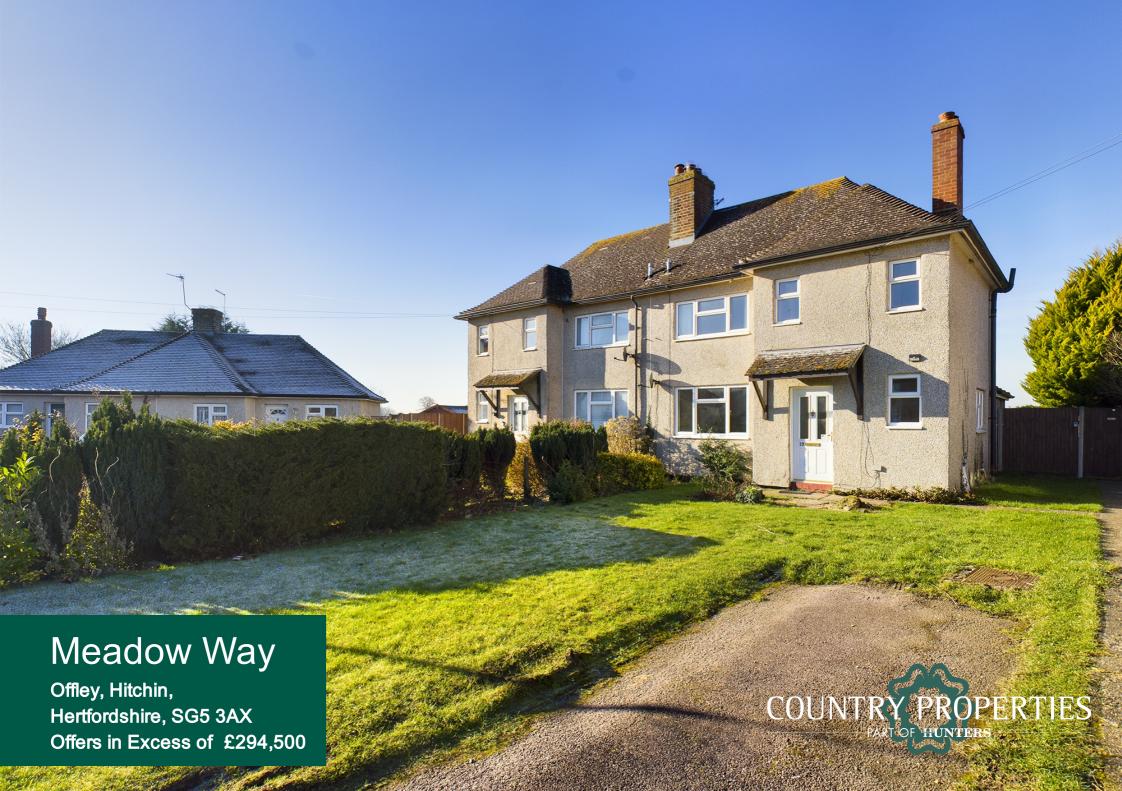

A two bedroom semi detached family home in the popular village of Offley offered for sale with no onward chain. The property offers tremendous scope for extension and enhancement, subject of course to the usual planning consents. The ground floor accommodation comprises of lounge with separate kitchen and outside storage room. Upstairs offers two good sized bedrooms and family bathroom. Outside is a private and enclosed west facing rear garden with amazing views and a driveway with off road parking to the front.

- · For sale by informal tender
- Two bedroom semi-detached house
- In need of modernisation
- Potential to extend subject to any necessary planning permission
- Sought after village location
- Chain free
- 3.9 miles, 9 min drive to Hitchin town centre (as per Google maps)