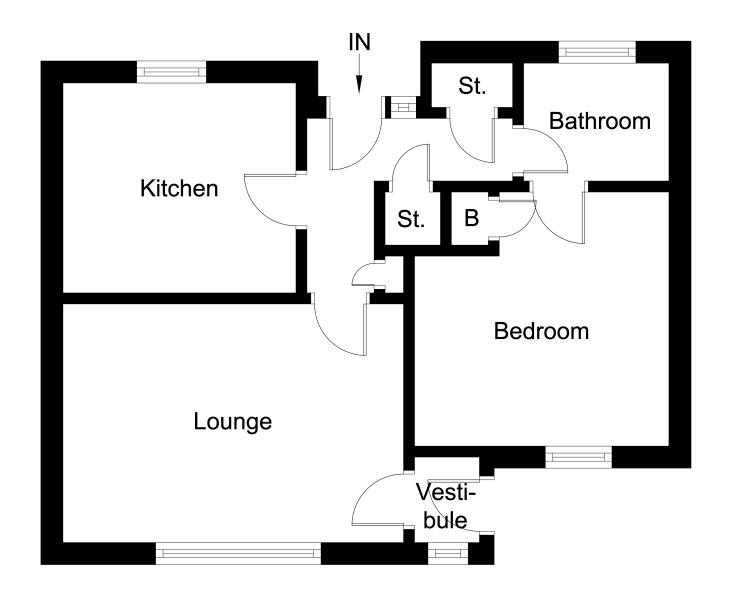

# **Ground Floor**

### **Entrance Vestibule**

# Hallway

### Lounge

4.62m x 3.24m (15' 2" x 10' 8")

# Kitchen

3.16m x 2.85m (10' 4" x 9' 4")

3.49m x 3.45m (11' 5" x 11' 4")

## Bathroom

1.97m x 1.6m (6' 6" x 5' 3")