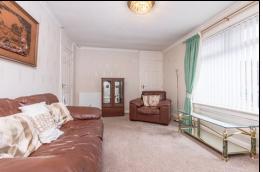

lmor are delighted to present to the market this rarely available end terraced bungalow set in a popular location. Crosshill has a good range of amenities and is close to the A92 for the commuter. The accommodation briefly comprises of - Entrance vestibule. Hallway with storage. Bright lounge. Kitchen with floor and wall mounted units. Gas cooker. Fridge/freezer. Washing machine. Space for small table and chairs. Bathroom comprising of bath with overhead shower and screen. Wash hand basin and WC. Double bedroom. The front gardens are chipped. The rear gardens are enclosed and chipped. Garden shed. The property also benefits from gas central heating and double glazing. Early viewing is highly recommended.

# **Ground Floor**

### **Entrance Vestibule**



# Hallway









### Lounge









4.62m x 3.24m (15' 2" x 10' 8")









# Kitchen











3.16m x 2.85m (10' 4" x 9' 4")

3.49m x 3.45m (11' 5" x 11' 4")



## Bathroom



1.97m x 1.6m (6' 6" x 5' 3")

## Gardens



### **Extras**

All floor coverings. Gas cooker, washing machine and fridge/freezer. Garden shed.

# **SONIC TAPE**

All measurements have been taken using a sonic tape measure and therefore, may be subject to a small margin of error.











#### **MEASUREMENTS**

All measurements are approximate.

#### APPLIANCES/SERVICES

The mention of any appliances and/or services within these Sales Particulars does not imply

they are in fully working order.

#### **MORTGAGE & FINANCIAL ADVICE**

Qualified Mortgage and Financial Consultants can provide you with up to the minute information on many of the rat