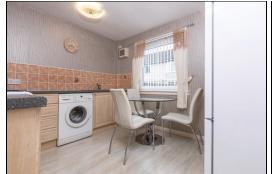

# Kitchen

3.16m x 2.85m (10' 4" x 9' 4")

3.49m x 3.45m (11' 5" x 11' 4")

### **Extras**

All floor coverings. Gas cooker, washing machine and fridge/freezer. Garden shed.