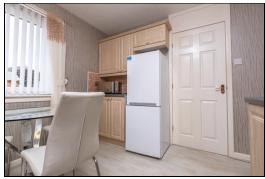

# Kitchen

3.16m x 2.85m (10' 4" x 9' 4")

3.49m x 3.45m (11' 5" x 11' 4")

### **Extras**

All floor coverings. Gas cooker, washing machine and fridge/freezer. Garden shed.