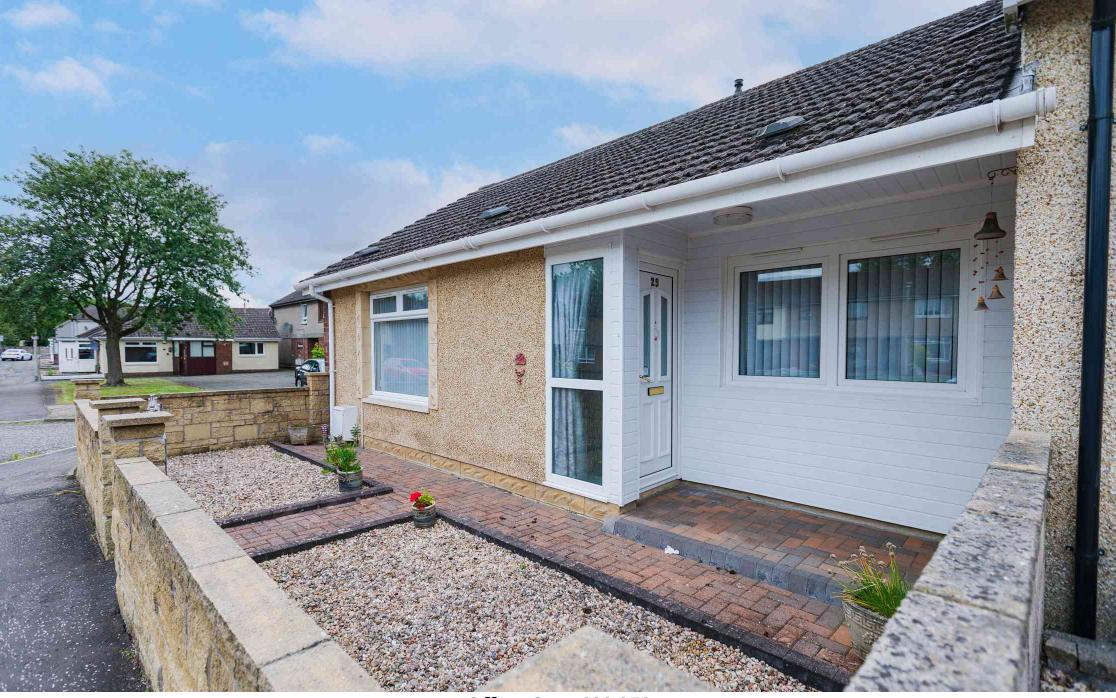

Offers Over £99,950 25 Park Street, Crosshill, Lochgelly, Fife, KY5 8AW

# 25 Park Street, Crosshill, Lochgelly, Fife, KY5 8AW

Delmor are delighted to present to the market this rarely available end terraced bungalow set in a popular location. Crosshill has a good range of amenities and is close to the A92 for the commuter. The accommodation briefly comprises of - Entrance vestibule. Hallway with storage. Bright lounge. Kitchen with floor and wall mounted units. Gas cooker. Fridge/freezer. Washing machine. Space for small table and chairs. Bathroom comprising of bath with overhead shower and screen. Wash hand basin and WC. Double bedroom. The front gardens are chipped. The rear gardens are enclosed and chipped. Garden shed. The property also benefits from gas central heating and double glazing. Early viewing is highly recommended.