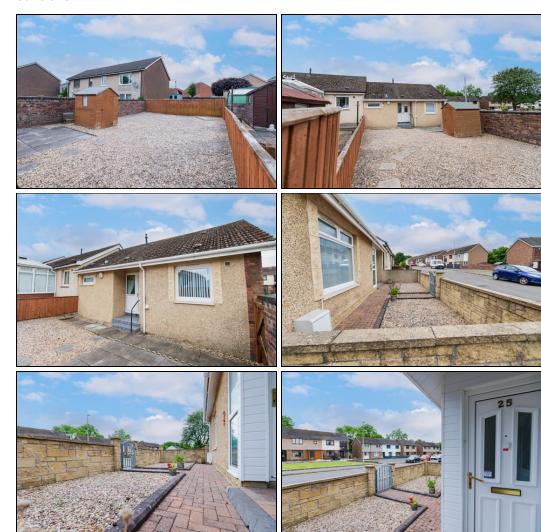

muter. The accommodation briefly comprises of - Entrance vestibule. Hallway with storage. Bright lounge. Kitchen with floor and wall mounted units. Gas cooker. Fridge/freezer. Washing machine. Space for small table and chairs. Bathroom comprising of bath with overhead shower and screen. Wash hand basin and WC. Double bedroom. The front gardens are chipped. The rear gardens are enclosed and chipped. Garden shed. The property also benefits from gas central heating and double glazing. Early viewing is highly recommended.

# **Ground Floor**

### **Entrance Vestibule**



# Hallway









### Lounge









4.62m x 3.24m (15' 2" x 10' 8")









# Kitchen











3.16m x 2.85m (10' 4" x 9' 4")

3.49m x 3.45m (11' 5" x 11' 4")



## Bathroom



1.97m x 1.6m (6' 6" x 5' 3")

## Gardens



### **Extras**

All floor coverings. Gas cooker, washing machine and fridge/freezer. Garden shed.

# **SONIC TAPE**

All measurements have been taken using a sonic tape measure and therefore, may be subject to a small margin of error.











#### **MEASUREMENTS**

All measurements are approximate.

#### APPLIANCES/SERVICES

The mention of any appliances and/or services within these Sales Particulars does not imply

they are in fully working order.

#### **MORTGAGE & FINANCIAL ADVICE**

Qualified Mortgage and Financial Consultants can provide you with up to the minute information on many of the rates available. To arrange an appointment telephone this office. YOUR HOME IS AT RISK IF YOU DO NOT KEEP UP REPAYMENTS ON A MORTGAGE OR OTHER LOANS SECURED ON IT. Full written quotation availa