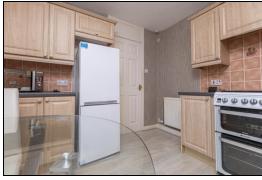

# Kitchen

3.16m x 2.85m (10' 4" x 9' 4")

3.49m x 3.45m (11' 5" x 11' 4")

### **Extras**

All floor coverings. Gas cooker, washing machine and fridge/freezer. Garden shed.