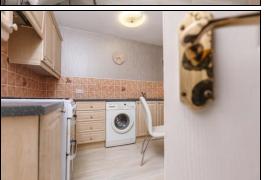

lable end terraced bungalow set in a popular location. Crosshill has a good range of amenities and is close to the A92 for the commuter. The accommodation briefly comprises of - Entrance vestibule. Hallway with storage. Bright lounge. Kitchen with floor and wall mounted units. Gas cooker. Fridge/freezer. Washing machine. Space for small table and chairs. Bathroom comprising of bath with overhead shower and screen. Wash hand basin and WC. Double bedroom. The front gardens are chipped. The rear gardens are enclosed and chipped. Garden shed. The property also benefits from gas central heating and double glazing. Early viewing is highly recommended.

# **Ground Floor**

### **Entrance Vestibule**



# Hallway









### Lounge









4.62m x 3.24m (15' 2" x 10' 8")









# Kitchen











3.16m x 2.85m (10' 4" x 9' 4")

3.49m x 3.45m (11' 5" x 11' 4")



## Bathroom



1.97m x 1.6m (6' 6" x 5' 3")

## Gardens



### **Extras**

All floor coverings. Gas cooker, washing machine and fridge/freezer. Garden shed.

# **SONIC TAPE**

All measurements have been taken using a sonic tape measure and therefore, may be subject to a small margin of error.











#### **MEASUREMENTS**

All measurements are approximate.

#### APPLIANCES/SERVICES

The mention of any appliances and/or services within these Sales Particulars does not imply

they are in fully working order.

#### **MORTGAGE & FINANCIAL ADVICE**

Qualified Mortgage and Financial Consultants can provide you with up to the minute information on many of the rates available. To arrange an appointment telephone this offic