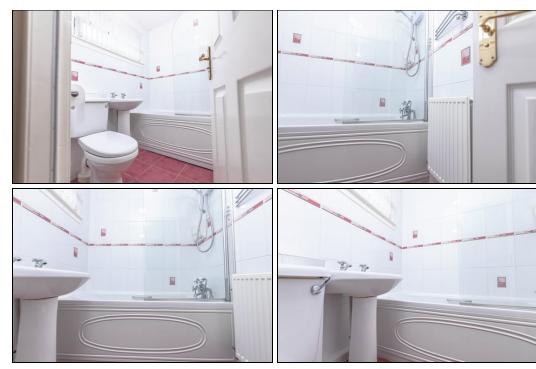

menities and is close to the A92 for the commuter. The accommodation briefly comprises of - Entrance vestibule. Hallway with storage. Bright lounge. Kitchen with floor and wall mounted units. Gas cooker. Fridge/freezer. Washing machine. Space for small table and chairs. Bathroom comprising of bath with overhead shower and screen. Wash hand basin and WC. Double bedroom. The front gardens are chipped. The rear gardens are enclosed and chipped. Garden shed. The property also benefits from gas central heating and double glazing. Early viewing is highly recommended.

# **Ground Floor**

### **Entrance Vestibule**



# Hallway









### Lounge









4.62m x 3.24m (15' 2" x 10' 8")









# Kitchen











3.16m x 2.85m (10' 4" x 9' 4")

3.49m x 3.45m (11' 5" x 11' 4")



## Bathroom



1.97m x 1.6m (6' 6" x 5' 3")

## Gardens



### **Extras**

All floor coverings. Gas cooker, washing machine and fridge/freezer. Garden shed.

# **SONIC TAPE**

All measurements have been taken using a sonic tape measure and therefore, may be subject to a small margin of error.











#### **MEASUREMENTS**

All measurements are approximate.

#### APPLIANCES/SERVICES

The mention of any appliances and/or services within these Sales Particulars does not imply

they are in fully working order.

#### **MORTGAGE & FINANCIAL ADVICE**

Qualified Mortgage and Financial Consultants can provide you with up to the minute information on many of the rates available. To arrange an appointment telephone this office. YOUR HOME IS AT RISK IF YOU DO NOT KEEP UP REPAYMENTS ON A MORTGAGE OR OTHER LOANS