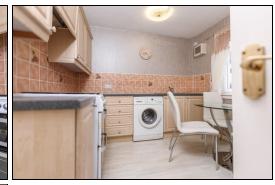

# Kitchen

3.16m x 2.85m (10' 4" x 9' 4")

3.49m x 3.45m (11' 5" x 11' 4")

### **Extras**

All floor coverings. Gas cooker, washing machine and fridge/freezer. Garden shed.