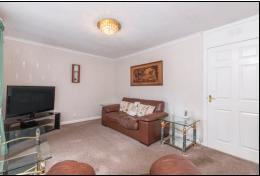

rket this rarely available end terraced bungalow set in a popular location. Crosshill has a good range of amenities and is close to the A92 for the commuter. The accommodation briefly comprises of - Entrance vestibule. Hallway with storage. Bright lounge. Kitchen with floor and wall mounted units. Gas cooker. Fridge/freezer. Washing machine. Space for small table and chairs. Bathroom comprising of bath with overhead shower and screen. Wash hand basin and WC. Double bedroom. The front gardens are chipped. The rear gardens are enclosed and chipped. Garden shed. The property also benefits from gas central heating and double glazing. Early viewing is highly recommended.

# **Ground Floor**

### **Entrance Vestibule**



# Hallway









### Lounge









4.62m x 3.24m (15' 2" x 10' 8")









# Kitchen











3.16m x 2.85m (10' 4" x 9' 4")

3.49m x 3.45m (11' 5" x 11' 4")



## Bathroom



1.97m x 1.6m (6' 6" x 5' 3")

## Gardens



### **Extras**

All floor coverings. Gas cooker, washing machine and fridge/freezer. Garden shed.

# **SONIC TAPE**

All measurements have been taken using a sonic tape measure and therefore, may be subject to a small margin of error.











#### **MEASUREMENTS**

All measurements are approximate.

#### APPLIANCES/SERVICES

The mention of any appliances and/or services within these Sales Particulars does not imply

they are in fully working order.

#### **MORTGAGE & FINANCIAL ADVICE**

Qualified Mortgage and Financial Consultants can provide you with up to the minute information on many of the rates available. To arrange an appointment