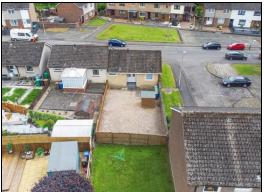

sing of bath with overhead shower and screen. Wash hand basin and WC. Double bedroom. The front gardens are chipped. The rear gardens are enclosed and chipped. Garden shed. The property also benefits from gas central heating and double glazing. Early viewing is highly recommended.

# **Ground Floor**

### **Entrance Vestibule**



# Hallway









### Lounge









4.62m x 3.24m (15' 2" x 10' 8")









# Kitchen











3.16m x 2.85m (10' 4" x 9' 4")

3.49m x 3.45m (11' 5" x 11' 4")



## Bathroom



1.97m x 1.6m (6' 6" x 5' 3")

## Gardens



### **Extras**

All floor coverings. Gas cooker, washing machine and fridge/freezer. Garden shed.

# **SONIC TAPE**

All measurements have been taken using a sonic tape measure and therefore, may be subject to a small margin of error.











#### **MEASUREMENTS**

All measurements are approximate.

#### APPLIANCES/SERVICES

The mention of any appliances and/or services within these Sales Particulars does not imply

they are in fully working order.

#### **MORTGAGE & FINANCIAL ADVICE**

Qualified Mortgage and Financial Consultants can provide you with up to the minute information on many of the rates available. To arrange an appointment telephone this office. YOUR HOME IS AT RISK IF YOU DO NOT KEEP UP REPAYMENTS ON A MORTGAGE OR OTHER LOANS SECURED ON IT. Full written quotation available on request. A suitable life policy may be required. Loans are subject to status. Minimum age 18.

#### **FREE VALUATION**

How much is your property worth?. We can provide you with the answer. We offer a free valuation service without cos