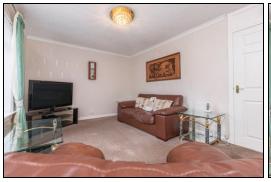

market this rarely available end terraced bungalow set in a popular location. Crosshill has a good range of amenities and is close to the A92 for the commuter. The accommodation briefly comprises of - Entrance vestibule. Hallway with storage. Bright lounge. Kitchen with floor and wall mounted units. Gas cooker. Fridge/freezer. Washing machine. Space for small table and chairs. Bathroom comprising of bath with overhead shower and screen. Wash hand basin and WC. Double bedroom. The front gardens are chipped. The rear gardens are enclosed and chipped. Garden shed. The property also benefits from gas central heating and double glazing. Early viewing is highly recommended.

# **Ground Floor**

### **Entrance Vestibule**



# Hallway









### Lounge









4.62m x 3.24m (15' 2" x 10' 8")









# Kitchen











3.16m x 2.85m (10' 4" x 9' 4")

3.49m x 3.45m (11' 5" x 11' 4")



## Bathroom



1.97m x 1.6m (6' 6" x 5' 3")

## Gardens



### **Extras**

All floor coverings. Gas cooker, washing machine and fridge/freezer. Garden shed.

# **SONIC TAPE**

All measurements have been taken using a sonic tape measure and therefore, may be subject to a small margin of error.











#### **MEASUREMENTS**

All measurements are approximate.

#### APPLIANCES/SERVICES

The mention of any appliances and/or services within these Sales Particulars does not imply

they are in fully working order.

#### **MORTGAGE & FINANCIAL ADVICE**

Qualified Mortgage and Financial Consultants can provide you with up to the minute information on many of the rates available. To arrange an appointme