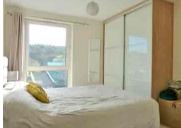

# **Bedroom One**

10' 10" x 10' 5" (3.30m x 3.18m) Front aspect double glazed window, fitted wardrobe, radiator, power points, TV aerial.

## **Bedroom Two**

 $12' 9" \times 10' 2"$  (3.89m x 3.10m) Front aspect double glazed window, radiator, power points, fitted wardrobe.

DISCLAIMER: These particulars, whilst believed to be accurate are set out as a general outline only for guidance and do not constitute any part of an offer or contract. Intending purchasers should not rely on them as statements or representation of fact, but must satisfy themselves by inspection or otherwise as to their accuracy. We have not carried out a detailed survey nor tested the services, appliances and specific fittings. Room sizes should not be relied upon for carpets and furnishings. The measurements given are approximate. No person in this firms employment has the authority to make or give any representation or warranty in respect of the property.