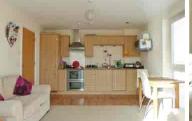

# Living Room/Kitchen

19' 7" x 12' 1" (5.97m x 3.68m) Front aspect double glazed window, front aspect double glazed French doors to balcony, two side aspect double glazed windows, two radiator, power points, TV aerial, phone point, range of wall and base level units with roll top work surfaces, single sink with drainer, four hob gas cooker with stainless steel splash back, integrated oven with overhead extractor fan, integrated slim line dishwasher, integrated fridge/freezer, ceiling mounted ventilation, spot lighting.