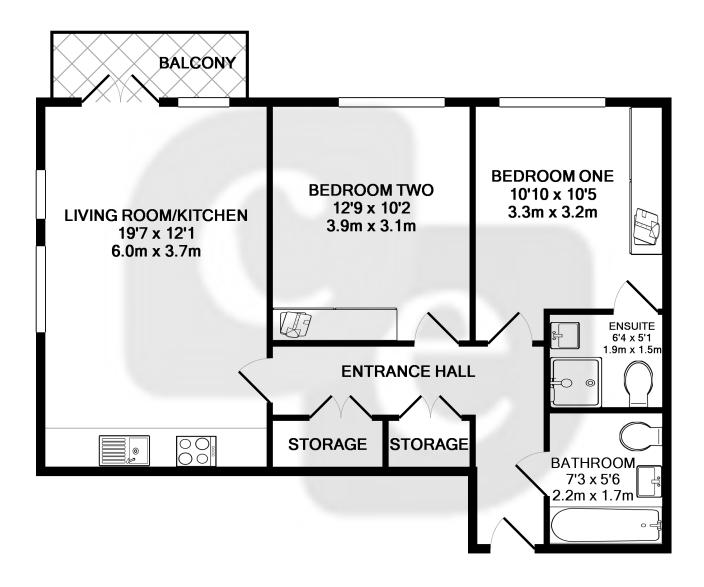

# Living Room/Kitchen

19' 7" x 12' 1" (5.97m x 3.68m) Front aspect double glazed window, front aspect double glazed French doors to balcony, two side aspect double glazed windows, two radiator, power points, TV aerial, phone point, range of wall and base level units with roll top work surfaces, single sink with drainer, four hob gas cooker with stainless steel splash back, integrated oven with overhead extractor fan, integrated slim line dishwasher, integrated fridge/freezer, ceiling mounted ventilation, spot lighting.

## **Balcony**

# **Bedroom One**

10' 10" x 10' 5" (3.30m x 3.18m) Front aspect double glazed window, fitted wardrobe, radiator, power points, TV aerial.

#### **En-Suite**

6' 4" x 5' 1" (1.93m x 1.55m) Low level W/C, pedestal hand wash basin, shower cubicle with folding glass door, fully tilled surround, wall mounted shower with attachment, spot lighting, shaving point, wall mounted heated towel rail, part tiled walls, tiled flooring.

## **Bedroom Two**

 $12' 9" \times 10' 2"$  (3.89m x 3.10m) Front aspect double glazed window, radiator, power points, fitted wardrobe.

DISCLAIMER: These particulars, whilst believed to be accurate are set out as a general outline only for guidance and do not constitute any part of an offer or contract. Intending purchasers should not rely on them as statements or representation of fact, but must satisfy themselves by inspection or otherwise as to their accuracy. We have not carried out a detailed survey nor tested the services, appliances and specific fittings. Room sizes should not be relied upon for carpets and furnishings. The measurements given are approximate. No person in this firms employment has the authority to make or give any representation or warranty in respect of the property.

## **Bathroom**

7' 3" x 5' 6" (2.21m x 1.68m) Low level W/C, pedestal hand wash basin, panel enclosed bath with mixer tap, wall mounted shower with attachment, wall mounted heated towel rail, tiled walls, tiled flooring, shaving point, ceiling mounted ventilation, integrated wall mounted mirror.

# TOTAL APPROX. FLOOR AREA 683 SQ.FT. (63.4 SQ.M.)

Whilst every attempt has been made to ensure the accuracy of the floor plan contained here, measurements of doors, windows, rooms and any other items are approximate and no responsibility is taken for any error, omission, or mis-statement. This plan is for illustrative purposes only and should be used as such by any prospective purchaser. The services, systems and appliances shown have not been tested and no guarantee as to their operability or efficiency can be given