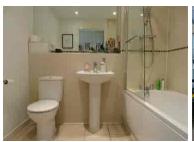

## **Bathroom**

7' 3" x 5' 6" (2.21m x 1.68m) Low level W/C, pedestal hand wash basin, panel enclosed bath with mixer tap, wall mounted shower with attachment, wall mounted heated towel rail, tiled walls, tiled flooring, shaving point, ceiling mounted ventilation, integrated wall mounted mirror.