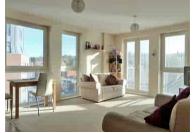

# Living Room/Kitchen

19' 7" x 12' 1" (5.97m x 3.68m) Front aspect double glazed window, front aspect double glazed French doors to balcony, two side aspect double glazed windows, two radiator, power points, TV aerial, phone point, range of wall and base level units with roll top work surfaces, single sink with drainer, four hob gas cooker with stainless steel splash back, integrated oven with overhead extractor fan, integrated slim line dishwasher, integrated fridge/freezer, ceiling mounted ventilation, spot lighting.

## **Balcony**