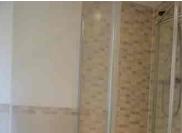

#### **En-Suite**

6' 4" x 5' 1" (1.93m x 1.55m) Low level W/C, pedestal hand wash basin, shower cubicle with folding glass door, fully tilled surround, wall mounted shower with attachment, spot lighting, shaving point, wall mounted heated towel rail, part tiled walls, tiled flooring.