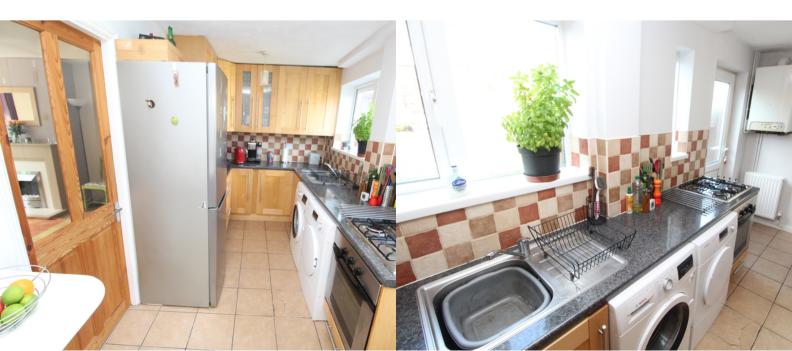

## **PROPERTY DESCRIPTION**

Well presented two double bedroom end townhouse property on a great plot position in this sought after location. An early viewing comes highly recommended to appreciate the plot and accommodation on offer. The property briefly comprises of entrance area, front good size living/dining room with under stairs store, rear breakfast kitchen with a range of fitted base and wall units, tile flooring and dual aspect windows along with a rear door leading out to the garden area. To the first floor the landing gives access to two double bedrooms both with storage cupboards and a family bathroom/wc. The property further benefits from gas fired central heating system and double glazing. Externally the property overlooks a green area to the front and has the benefit off a driveway providing off road parking. A side gate leads through to the rear with patio area, outside stores, lawn area and top patio and fence surround. An ideal first time, investment or professional buy. EPC rating is grade E, Council tax is band A.

## **Entrance Area**

**Living Room** 16' 8" x 10' 11" into rec (5.08m x 3.33m)

**Kitchen** 13' 11" x 6' 10" (4.24m x 2.08m)

Landing

**Bedroom** 10' 11" x 10' 2" (3.33m x 3.10m)

**Bedroom** 13' 5" x 8' 11" into rec (4.09m x 2.72m)