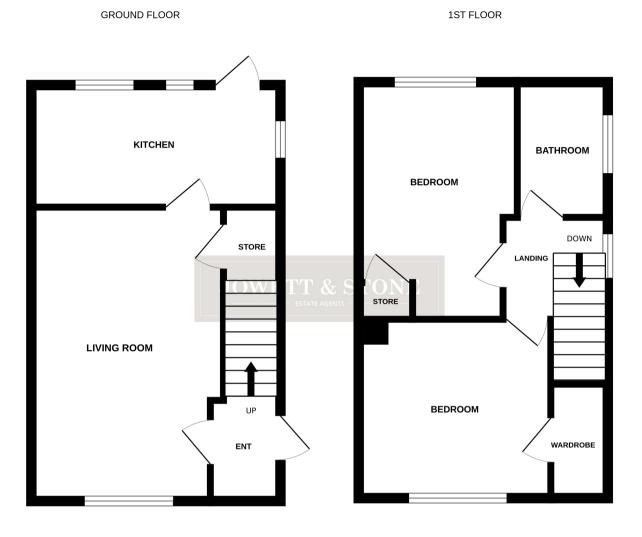

## **ROOM DESCRIPTIONS**

## **Entrance Area**

**Living Room** 16' 8" x 10' 11" into rec (5.08m x 3.33m)

**Kitchen** 13' 11" x 6' 10" (4.24m x 2.08m)

Landing

**Bedroom** 10' 11" x 10' 2" (3.33m x 3.10m)

**Bedroom** 13' 5" x 8' 11" into rec (4.09m x 2.72m)

**Family Bathroom** 7' 7" x 4' 8" (2.31m x 1.42m)

External

Rear Garden

Whilst every attempt has been made to ensure the accuracy of the floorplan contained here, measurements of doors, windows, rooms and any other items are approximate and no responsibility is taken for any error, omission or mis-statement. This plan is for illustrative purposes only and should be used as such by any prospective purchaser. The services, systems and appliances shown have not been tested and no guarantee as to their operability or efficiency can be given. Made with Metropix ©2024