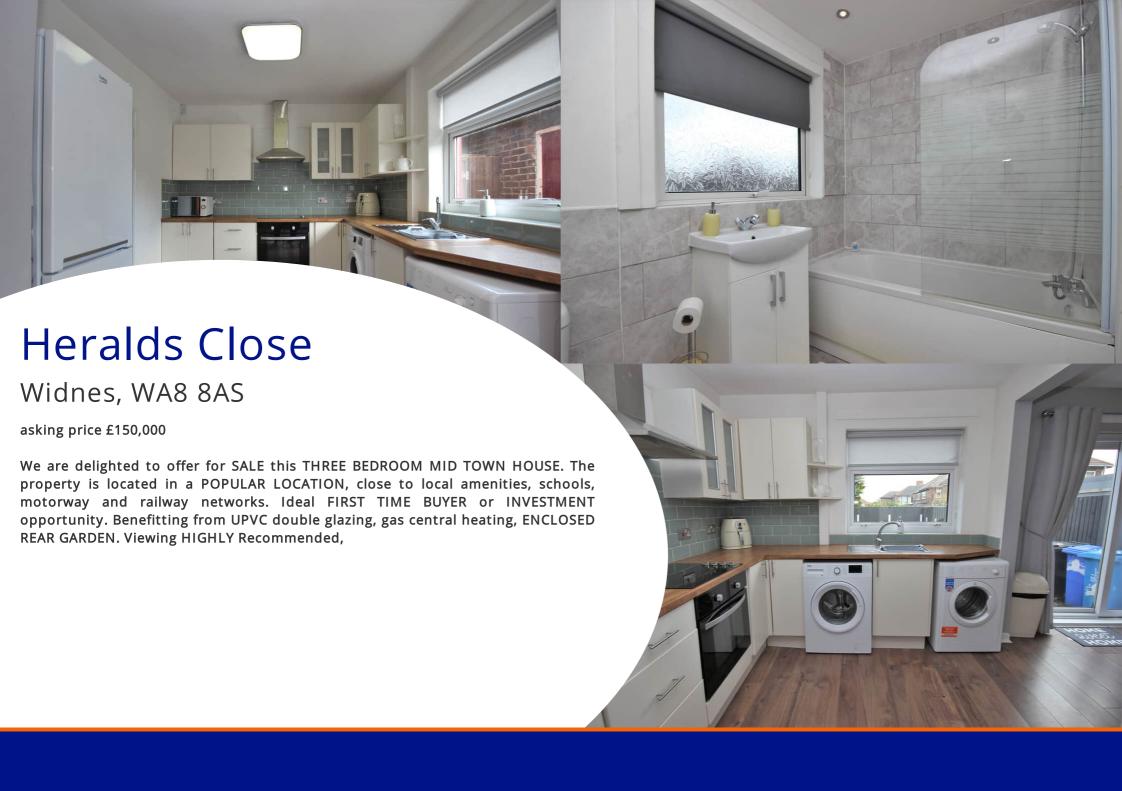

#### Kitchen

2.71m x 2.71m (8' 11" x 8' 11")

UPVC double glazed windows. Laminate to floor, ceiling light. Kitchen comprises from a range of fitted wall and base units with work surface over. Stainless steel sink with mixer tap. Electric oven with electric hob and extractor fan. Plumbing and space for washing machine, dryer and fridge freezer.

## Bathroom

UPVC double glazed obscured window, Ceiling Spot lights, Laminate to floor and radiator.

Bathroom comprises of a three piece suite, low level WC, bath with Chrome Shower mixer tap, vanity hand wash basin.