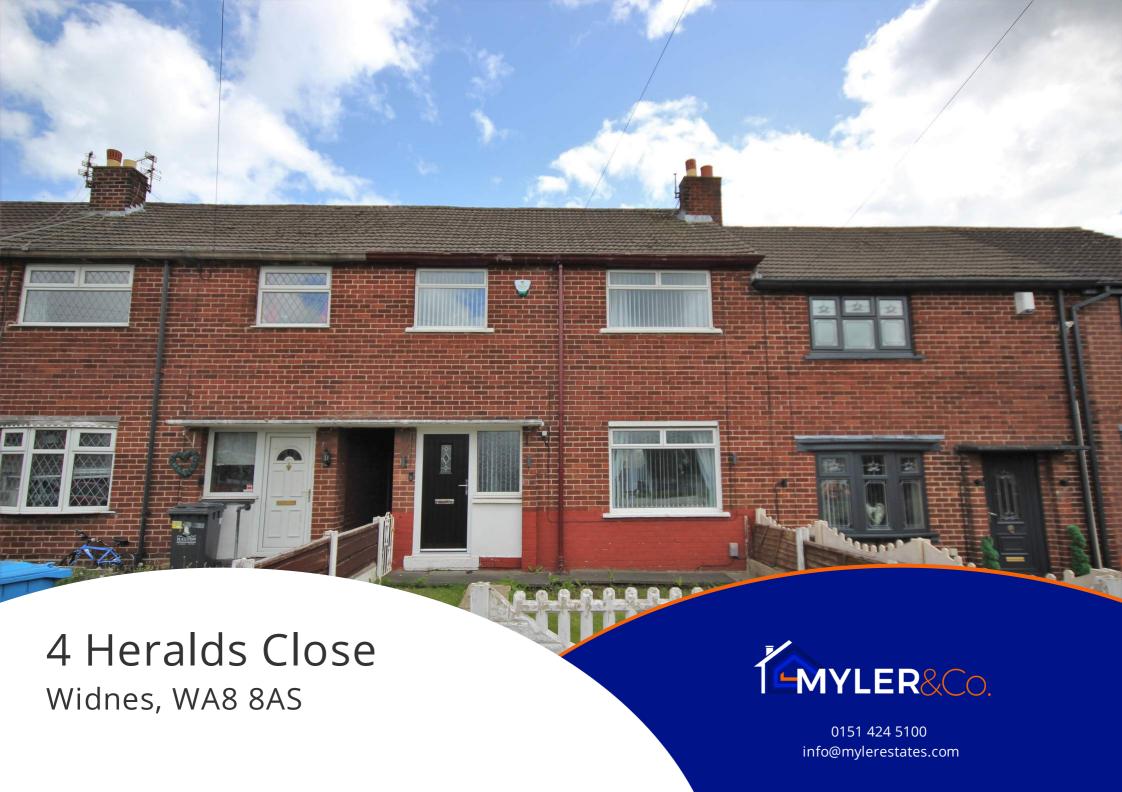

**Ground Floor** 

## Entrance Hall

Entered via double-glazed composite door. UPVC double glazed Window, Laminate to floor, Radiator & ceiling spot lights. Stairs to the first floor, door to kitchen.

# Lounge / Diner

6.42m x 3.21m (21' 1" x 10' 6")

Lounge - Front aspect UPVC double-glazed window, Ceiling light, laminate to floor, radiators and pebble effect gas fire in surround.

Dining Area - Laminate to floor, radiator, ceiling light. Rear aspect UPVC double glazed patio doors leading to rear garden. Archway to kitchen.

#### Kitchen

2.71m x 2.71m (8' 11" x 8' 11")

UPVC double glazed windows. Laminate to floor, ceiling light. Kitchen comprises from a range of fitted wall and base units with work surface over. Stainless steel sink with mixer tap. Electric oven with electric