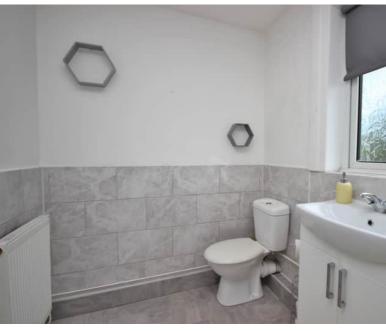

## Bathroom

UPVC double glazed obscured window, Ceiling Spot lights, Laminate to floor and radiator.

Bathroom comprises of a three piece suite, low level WC, bath with Chrome Shower mixer tap, vanity hand wash basin.