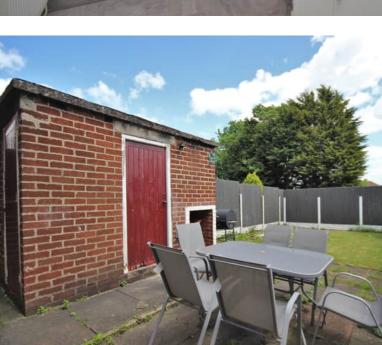

## Rear Garden

Bound by Wood panel Fences, Paved patio area leading to good sized lawn. Brick outhouse building.

Myler & Co 77, Albert Road, Widnes, Cheshire, WA8 6JS 0151 424 5100 info@mylerestates.com