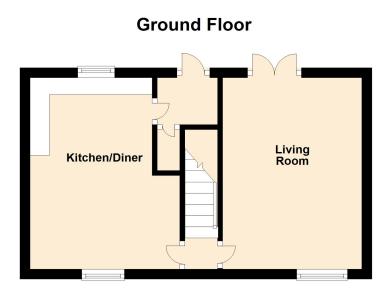

#### **Ground Floor**

### **Living Room**

5.02m x 3.2m (16' 6" x 10' 6")

#### Kitchen

5.02m x 2.91m (16' 6" x 9' 7")