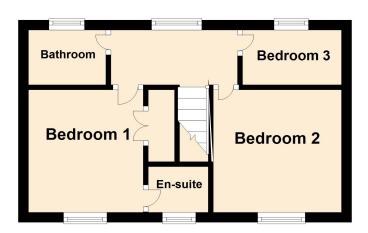

#### **First Floor**

#### **Bedroom One**

3.05m x 3.19m (10' 0" x 10' 6")

#### **Bedroom Two**

2.91m x 3.21m (9' 7" x 10' 6")

#### **Bedroom Three**

2.02m x 2.23m (6' 8" x 7' 4")

## **First Floor**

Floor plans are for layout purposes only. Measurements are approximate and subject to inaccuracies Plan produced using PlanUp.