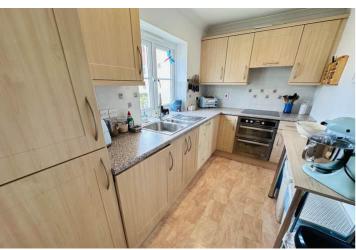

## **Kitchen**

3.44m x 1.91m (11' 3" x 6' 3")

### **APPLIANCES INCLUDED**

- Integrated fridge
- Integrated freezer
- Integrated Beko washing machine
- Integrated Hotpoint dishwasher
- Hotpoint double oven
- Hotpoint four ring hob
- Extractor fan