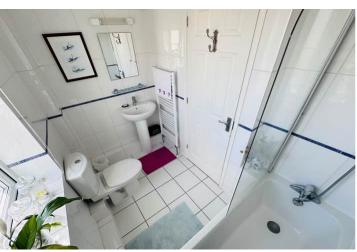

#### **Ensuite**

2.05m x 1.55m (6' 9" x 5' 1")

#### **Bathroom**

2.59m x 1.67m (8' 6" x 5' 6")