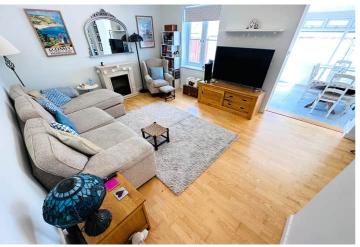

ed to the market in excellent condition and boasts wonderful social space and beautifully decorated rooms throughout. The property is located on a quiet clos, with Bordeaux nearby and the amenities of The Bridge a short walk away. Accommodation comprises large lounge, sun room, kitchen, two bedrooms, a bathroom and a shower room. The property benefits from a lawned front garden which provides an area for children's play apparatus. There is also a low-maintenance, west-facing rear patio which is ideal for al-fresco dining. The patio has gated access to the allocated parking area which provides tandem parking for two vehicles. There is also visitor parking on the clos.

- 2 BEDROOMS
- 2 BATHROOM
- 2 RECEPTIONS

Shields & Rutland

£575,000

STATE AGENTS & PROPERTY MANAGERS

# **РНОТО**S

















# **PHOTOS**

















# **PHOTOS**







## **SPECIFICATIONS**





### **Entrance Hall**

2.03m x 1.91m (6' 8" x 6' 3")

## **Kitchen**

3.44m x 1.91m (11' 3" x 6' 3")

## Lounge

5.63m x 3.97m (18' 6" x 13' 0")

# **Sun Room**

3.82m x 3.27m (12' 6" x 10' 9")

## **First Floor Landing**

2.81m x 2.06m (9' 3" x 6' 9")

## **Master Bedroom**

3.48m x 3.40m (11' 5" x 11' 2")

#### **Ensuite**

2.05m x 1.55m (6' 9" x 5' 1")

# **Bedroom 2**

3.49m x 2.55m (11' 5" x 8' 4")

#### **Bathroom**

2.59m x 1.67m (8' 6" x 5' 6")

#### Garden

There is a lawned front garden which provides an area for children's play apparatus. There is also a low-maintenance, west-facing rear patio which is ideal for al-fresco dining.

# **Parking**

Parking is provided by two allocated spaces in