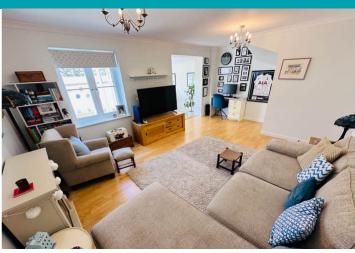

nted to the market in excellent condition and boasts wonderful social space and beautifully decorated rooms throughout. The property is located on a quiet clos, with Bordeaux nearby and the amenities of The Bridge a short walk away. Accommodation comprises large lounge, sun room, kitchen, two bedrooms, a bathroom and a shower room. The property benefits from a lawned front garden which provides an area for children's play apparatus. There is also a low-maintenance, west-facing rear patio which is ideal for al-fresco dining. The patio has gated access to the allocated parking area which provides tandem parking for two vehicles. There is also visitor parking on the clos.

- 2 BEDROOMS
- 2 BATHROOM
- 2 RECEPTIONS

Shields & Rutland

£575,000

STATE AGENTS & PROPERTY MANAGERS

# **РНОТО**S

















# **PHOTOS**

















# **PHOTOS**







## **SPECIFICATIONS**





### **Entrance Hall**

2.03m x 1.91m (6' 8" x 6' 3")

## **Kitchen**

3.44m x 1.91m (11' 3" x 6' 3")

## Lounge

5.63m x 3.97m (18' 6" x 13' 0")

# **Sun Room**

3.82m x 3.27m (12' 6" x 10' 9")

## **First Floor Landing**

2.81m x 2.06m (9' 3" x 6' 9")

## **Master Bedroom**

3.48m x 3.40m (11' 5" x 11' 2")

#### **Ensuite**

2.05m x 1.55m (6' 9" x 5' 1")

# **Bedroom 2**

3.49m x 2.55m (11' 5" x 8' 4")

#### **Bathroom**

2.59m x 1.67m (8' 6" x 5' 6")

#### Garden

There is a lawned front garden which provides an area for children's play apparatus. There is also a low-maintenance, west-facing rear patio which is ideal for al-fresco dining.

# **Parking**

Parking is provided by two allocated spaces