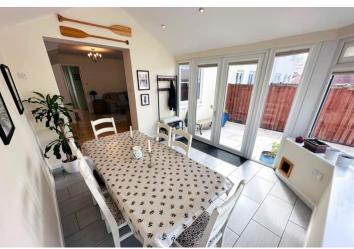

# **Sun Room**

3.82m x 3.27m (12' 6" x 10' 9")

#### Garden

There is a lawned front garden which provides an area for children's play apparatus. There is also a low-maintenance, west-facing rear patio which is ideal for al-fresco dining.