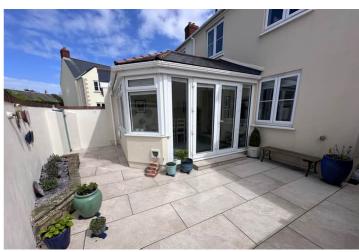

# 22 Le Courtil De Fontaine | Tertre Lane | Vale | GY35UA

This semi-detached house is presented to the market in excellent condition and boasts wonderful social space and beautifully decorated rooms throughout. The property is located on a quiet clos, with Bordeaux nearby and the amenities of The Bridge a short walk away. Accommodation comprises large lounge, sun room, kitchen, two bedrooms, a bathroom and a shower room. The property benefits from a lawned front garden which provides an area for children's play apparatus. There is also a low-maintenance, west-facing rear patio which is ideal for al-fresco dining. The patio has gated access to the allocated parking area which provides tandem parking for two vehicles. There is also visitor parking on the clos.

# **Sun Room**

3.82m x 3.27m (12' 6" x 10' 9")

#### Garden

There is a lawned front garden which provides an area for children's play apparatus. There is also a low-maintenance, west-facing rear patio which is ideal for al-fresco dining.