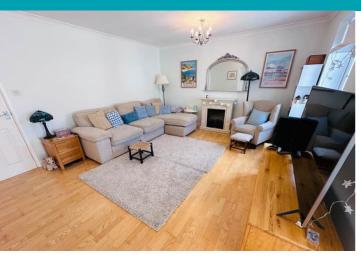

sented to the market in excellent condition and boasts wonderful social space and beautifully decorated rooms throughout. The property is located on a quiet clos, with Bordeaux nearby and the amenities of The Bridge a short walk away. Accommodation comprises large lounge, sun room, kitchen, two bedrooms, a bathroom and a shower room. The property benefits from a lawned front garden which provides an area for children's play apparatus. There is also a low-maintenance, west-facing rear patio which is ideal for al-fresco dining. The patio has gated access to the allocated parking area which provides tandem parking for two vehicles. There is also visitor parking on the clos.

- 2 BEDROOMS
- 2 BATHROOM
- 2 RECEPTIONS

Shields & Rutland

£575,000

STATE AGENTS & PROPERTY MANAGERS

# **РНОТО**S

















# **PHOTOS**

















# **PHOTOS**







## **SPECIFICATIONS**





### **Entrance Hall**

2.03m x 1.91m (6' 8" x 6' 3")

## **Kitchen**

3.44m x 1.91m (11' 3" x 6' 3")

## Lounge

5.63m x 3.97m (18' 6" x 13' 0")

# **Sun Room**

3.82m x 3.27m (12' 6" x 10' 9")

## **First Floor Landing**

2.81m x 2.06m (9' 3" x 6' 9")

## **Master Bedroom**

3.48m x 3.40m (11' 5" x 11' 2")

#### **Ensuite**

2.05m x 1.55m (6' 9" x 5' 1")

# **Bedroom 2**

3.49m x 2.55m (11' 5" x 8' 4")

#### **Bathroom**

2.59m x 1.67m (8' 6" x 5' 6")

#### Garden

There is a lawned front garden which provides an area for children's play apparatus. There is also a low-maintenance, west-facing rear patio which is ideal for al-fresco dining.

# **Parking**

Parking is provided by two allocated space