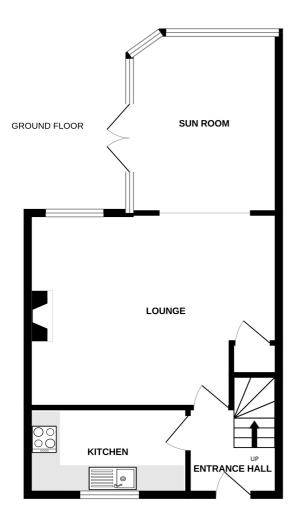

### **Entrance Hall**

2.03m x 1.91m (6' 8" x 6' 3")

## **Kitchen**

3.44m x 1.91m (11' 3" x 6' 3")

## Lounge

5.63m x 3.97m (18' 6" x 13' 0")

# **Sun Room**

3.82m x 3.27m (12' 6" x 10' 9")