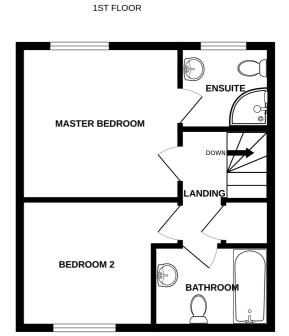

## **First Floor Landing**

2.81m x 2.06m (9' 3" x 6' 9")

## **Master Bedroom**

3.48m x 3.40m (11' 5" x 11' 2")

#### **Ensuite**

2.05m x 1.55m (6' 9" x 5' 1")

# **Bedroom 2**

3.49m x 2.55m (11' 5" x 8' 4")

#### **Bathroom**

2.59m x 1.67m (8' 6" x 5' 6")