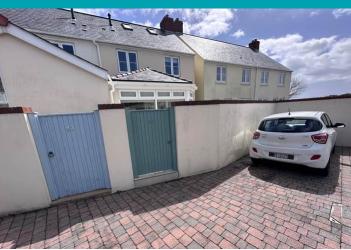

# **Parking**

Parking is provided by two allocated spaces in tandem to the rear of the property with gated access to the back door. There is also visitor parking on the clos.