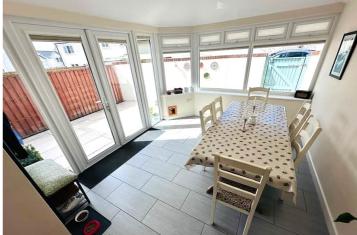

# **Sun Room**

3.82m x 3.27m (12' 6" x 10' 9")

#### Garden

There is a lawned front garden which provides an area for children's play apparatus. There is also a low-maintenance, west-facing rear patio which is ideal for al-fresco dining.