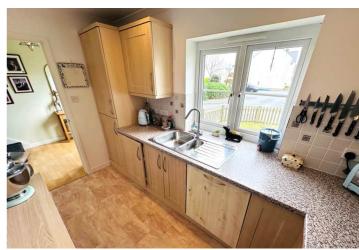

## **Kitchen**

3.44m x 1.91m (11' 3" x 6' 3")

### **APPLIANCES INCLUDED**

- Integrated fridge
- Integrated freezer
- Integrated Beko washing machine
- Integrated Hotpoint dishwasher
- Hotpoint double oven
- Hotpoint four ring hob
- Extractor fan