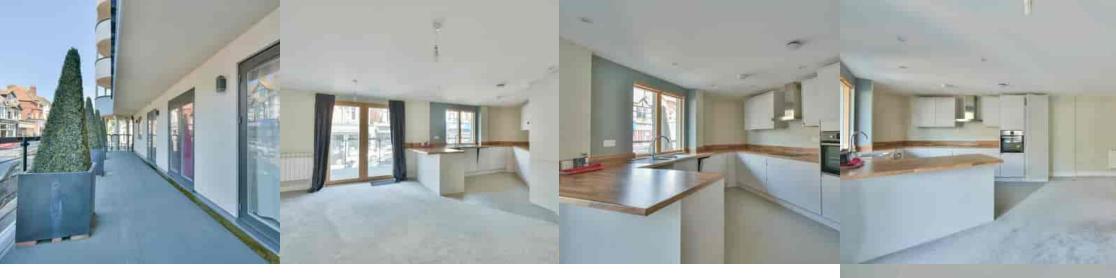

# Open Plan Lounge/Kitchen

20' 10" x 23' 7" x 25' 8" (6.35m x 7.19m x 7.82m) An irregular triangular shaped room.

## Lounge area:

Featuring two wall mounted electric heaters, telephone point, TV point, double glazed double doors leading onto large sun terrace.

### Kitchen Area:

Double glazed window to the front, spotlights, a modern fitted kitchen comprising; a range of working surfaces with inset one and half bowl sink and drainer unit with mixer tap, inset four ring induction hob with stainless steel extractor fan over, a range of matching high quality wall and base cupboards with fitted drawers, built-in appliances including; fridge, freezer, electric oven and dishwasher.

## **Extensive West Facing Sun Terrace**

46' 0"  $\times$  9' 2" (14.02m  $\times$  2.79m) An amazing outside area with ample room for furniture and outside entertaining.