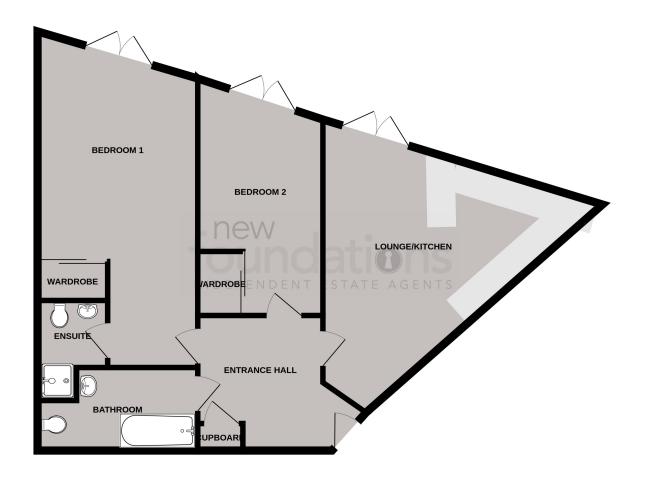

# Open Plan Lounge/Kitchen

20' 10" x 23' 7" x 25' 8" (6.35m x 7.19m x 7.82m) An irregular triangular shaped room.

## Lounge area:

Featuring two wall mounted electric heaters, telephone point, TV point, double glazed double doors leading onto large sun terrace.

### Kitchen Area:

Double glazed window to the front, spotlights, a modern fitted kitchen comprising; a range of working surfaces with inset one and half bowl sink and drainer unit with mixer tap, inset four ring induction hob with stainless steel extractor fan over, a range of matching high quality wall and base cupboards with fitted drawers, built-in appliances including; fridge, freezer, electric oven and dishwasher.

## **Extensive West Facing Sun Terrace**

46' 0"  $\times$  9' 2" (14.02m  $\times$  2.79m) An amazing outside area with ample room for furniture and outside entertaining.

### **Bedroom One**

 $24'\ 2''\ max\ x\ 9'\ 6''\ max\ (7.37m\ x\ 2.90m)$  Double glazed double doors leading to the terrace, built-in wardrobe with sliding mirrored doors, electric heater.

### **En-Suite Shower Room**

A modern fitted three price suite comprising; shower cubicle with tiled walls and independent shower over, low level WC, wash hand basin, chrome heated ladder style towel rail, shaver point, extractor fan.

### Bedroom Two

 $14'\,1''$  max x  $9'\,6''$  (4.29m max x 2.90m) Double glazed double doors leading to the terrace, electric heater, built-in wardrobes with sliding mirrored doors, telephone point.

## Bathroom

A modern fitted three piece suite comprising; panelled bath with mixer tap and shower attachment, low level WC, wash hand basin, chrome heated ladder style towel rail, shaver point, extractor fan.

# **GROUND FLOOR**

Whilet every attempt has been made to arraine the accuracy of the floorplan contained here, measurements of doors, windown, rooms and any other tense, are approximate and ton responsibility is taken for any error omission or mis-statement. This plan is for illustrative purposes only and should be used as such by any prospective purchaser. The statement contains the purpose only and should be used as such by any prospective purchaser. The statement contains the purpose of the property of the statement of the statement of the purpose of the statement of the state