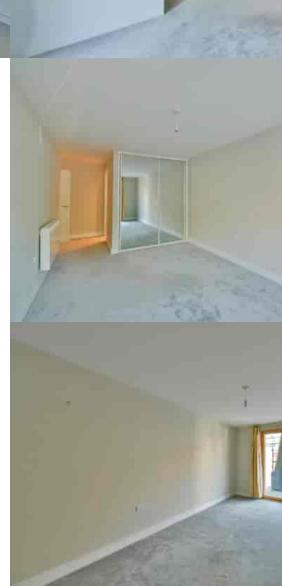

### **Bedroom One**

 $24'\ 2''\ max\ x\ 9'\ 6''\ max\ (7.37m\ x\ 2.90m)$  Double glazed double doors leading to the terrace, built-in wardrobe with sliding mirrored doors, electric heater.

### Bedroom Two

 $14'\,1''$  max x  $9'\,6''$  (4.29m max x 2.90m) Double glazed double doors leading to the terrace, electric heater, built-in wardrobes with sliding mirrored doors, telephone point.