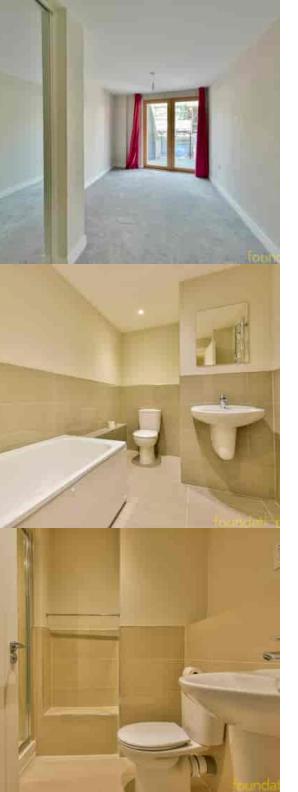

### **En-Suite Shower Room**

A modern fitted three price suite comprising; shower cubicle with tiled walls and independent shower over, low level WC, wash hand basin, chrome heated ladder style towel rail, shaver point, extractor fan.

## Bathroom

A modern fitted three piece suite comprising; panelled bath with mixer tap and shower attachment, low level WC, wash hand basin, chrome heated ladder style towel rail, shaver point, extractor fan.