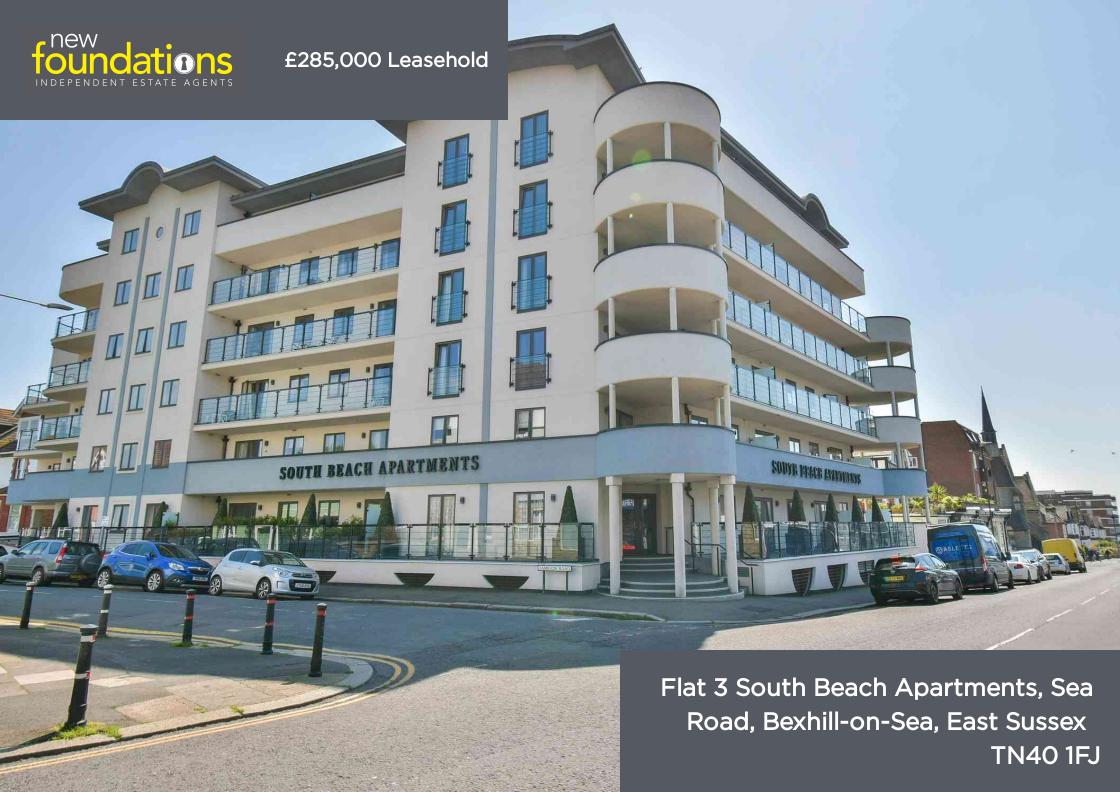

## PROPERTY DESCRIPTION

CHAIN FREE. A modern and spacious two bedroom ground floor flat only constructed in 2018. This fine apartment is ideally located with the town centre of Bexhill and within minutes walk of both the seafront and train station. The accommodation comprises; communal entrance hall, private entrance hall, modern open plan lounge/kitchen area with built in appliances, two bedrooms with both with built-in wardrobes and the master bedroom having an en-suite and further bathroom. All of the principle rooms have double doors leading to the fabulous and extensive 46' terrace which is west facing. Furthermore there is an underground allocated parking space. EPC - B.

## **FEATURES**

- Recently Built To A High Standard in 2018
- Modern Ground Floor Apartment
- Exceptionally Large West Facing Private Terrace
- Town Centre Location
- Minutes Walk To Both The Beach & Train Station

## **Extensive West Facing Sun Terrace**

46' 0"  $\times$  9' 2" (14.02m  $\times$  2.79m) An amazing outside area with ample room for furniture and outside entertaining.