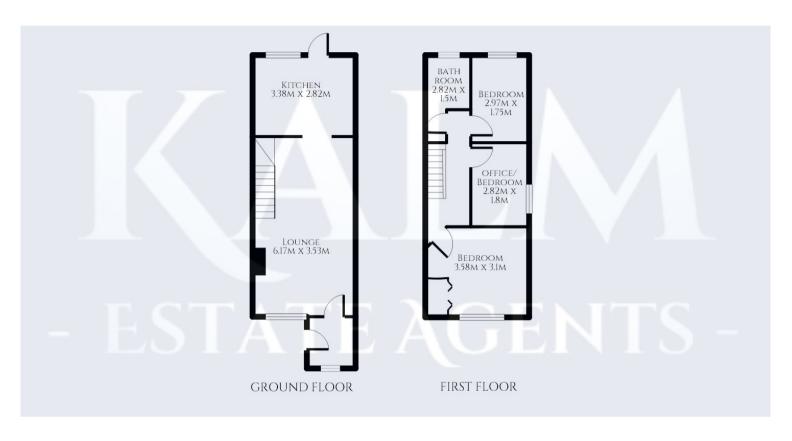

### **GROUND FLOOR**

#### PORCH

With window to the front aspect and glass panelled door leading into the Lounge.

#### **KITCHEN**

2.82m x 3.38m (9' 3" x 11' 1")

A fitted kitchen with wooden effect cabinets and complimentary worktops and tiling. Oven and hob with extractor. Space for fridge/freezer and washing machine. Window and door to the rear aspect. Downlights and wooden effect flooring.

### LOUNGE/DINER

3.53m x 6.17m (11' 7" x 20' 3")

A lovely size room with feature fireplace duel aspect windows and wooden effect flooring. Two radiators, downlights and stairs leading to the first floor. Door into the kitchen.

### **FIRST FLOOR**

### FIRST FLOOR LANDING

Pretty original cottage style doors lead to all three bedrooms and the bathroom. There is access to the loft via a hatch which is boarded and houses the Combination Boiler.

# **BEDROOM ONE**

3.1m x 03.58m (10' 2" x 11' 9")

Double bedroom with fitted wardrobes and window to the front aspect. Carpet, downlights and radiator.

#### **BEDROOM TWO**

1.75m x 2.97m (5' 9" x 9' 9")

A single bedroom with carpet, downlights and radiator. Window to the side aspect.

## **BEDROOM THREE**

1.8m x 2.82m (5' 11" x 9' 3")

Single bedroom with carpet, downlights and radiator. Window to the rear aspect.

#### **BATHROOM**

1.5m x 2.82m (4' 11" x 9' 3")

Refitted bathroom with side panel bath, vanity wash hand basin and low level wc. Decorative wall and floor tiles. Window to the rear, downlights and towel heater.