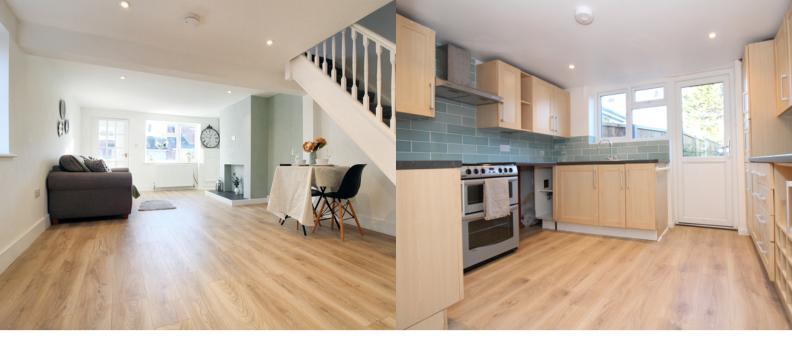

#### **KITCHEN**

2.82m x 3.38m (9' 3" x 11' 1")

A fitted kitchen with wooden effect cabinets and complimentary worktops and tiling. Oven and hob with extractor. Space for fridge/freezer and washing machine. Window and door to the rear aspect. Downlights and wooden effect flooring.

### LOUNGE/DINER

3.53m x 6.17m (11' 7" x 20' 3")

A lovely size room with feature fireplace duel aspect windows and wooden effect flooring. Two radiators, downlights and stairs leading to the first floor. Door into the kitchen.