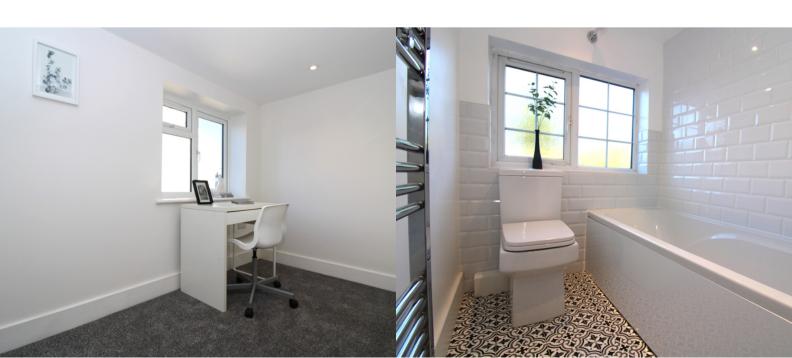

#### **BEDROOM TWO**

1.75m x 2.97m (5' 9" x 9' 9")

A single bedroom with carpet, downlights and radiator. Window to the side aspect.

## **BEDROOM THREE**

1.8m x 2.82m (5' 11" x 9' 3")

Single bedroom with carpet, downlights and radiator. Window to the rear aspect.

#### **BATHROOM**

1.5m x 2.82m (4' 11" x 9' 3")

Refitted bathroom with side panel bath, vanity wash hand basin and low level wc. Decorative wall and floor tiles. Window to the rear, downlights and towel heater.