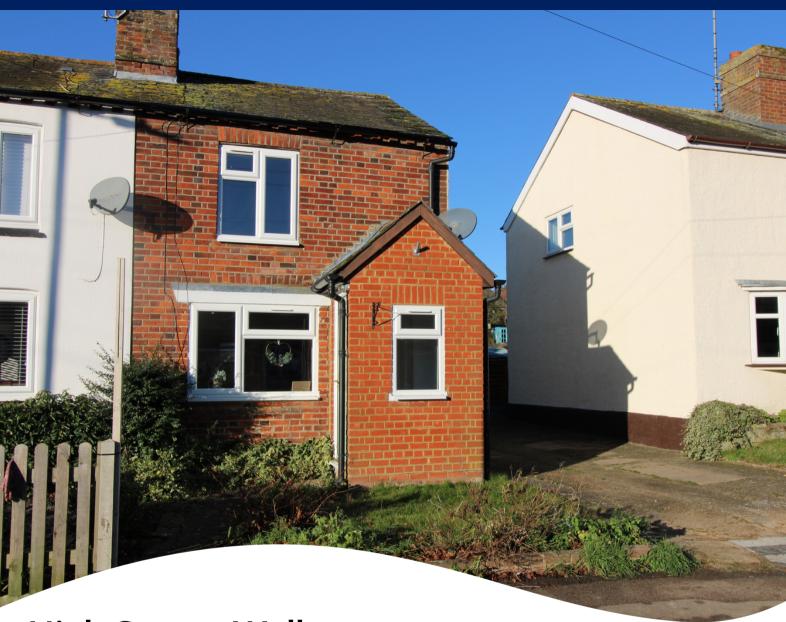

High Street, Walkern, Stevenage, Hertfordshire. SG2 7NU

- CHAIN FREE
- SEMI-DETACHED
- THREE BEDROOMS
- NEWLY REFURBISHED
- CARPORT AND DRIVEWAY

- WALKERN VILLAGE LOCATION
- WALKING DISTANCE TO AMENITIES
- LOCAL PRIMARY SCHOOL
- COMBINATION BOILER
- WEST FACING REAR GARDEN

# PROPERTY DESCRIPTION

A three bedroom semi-detached cottage offering over 690 sq. foot of accommodation presented over two floors. It has a carport and shared driveway parking and is located in the historic village of Walkern. The house offers a great size lounge/dining room, fitted kitchen with door to the rear garden, three bedrooms and a re-fitted bathroom. The garden is around 100ft and offers an abundance of mature trees and shrubs with access to the carport and shared driveway.