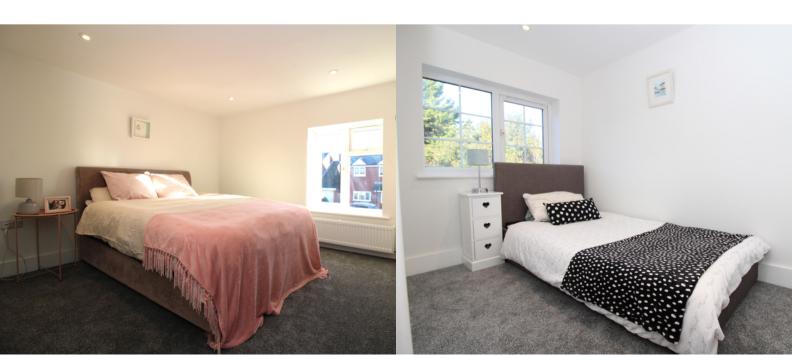

# **BEDROOM ONE**

3.1m x 03.58m (10' 2" x 11' 9")

Double bedroom with fitted wardrobes and window to the front aspect. Carpet, downlights and radiator.

#### **BEDROOM TWO**

1.75m x 2.97m (5' 9" x 9' 9")

A single bedroom with carpet, downlights and radiator. Window to the side aspect.

## **BEDROOM THREE**

1.8m x 2.82m (5' 11" x 9' 3")

Single bedroom with carpet, downlights and radiator. Window to the rear aspect.