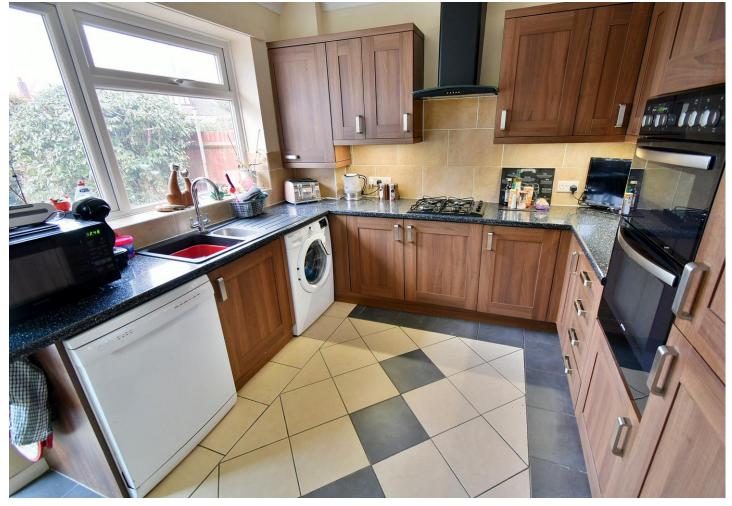

The current owners have modernised and extended this light, spacious and versatile chalet bungalow which now comes to the market offered with no onward chain.

- Four bedroom detached chalet bungalow with an 80ft private west facing rear garden Ground Floor:
  - Spacious reception hall
  - 20ft x 15ft Dual aspect **lounge/dining room** with double glazed French doors leading out to the garden and patio, and a further set of double glazed French doors leading out to the sun room
  - **Sun room** enjoying a triple aspect, with an Atrium style vaulted ceiling skylight, radiator allowing for this room to be used all year round, tiled floor and double glazed French doors leading out to the rear garden and patio
  - **Kitchen** incorporating work surfaces, a good range of base and wall units with underlighting, integrated oven, grill, hob and extractor, recess and plumbing for a washing machine, integrated fridge/freezer, cupboard housing a replacement Glow Worm gas-fired boiler, tiled floor, double glazed window overlooking the rear garden and a double glazed door leading out to the sun room
  - Family bathroom/shower room which has been refitted in a stylish white suite to incorporate a panelled bath with mixer taps and shower hose, separate shower cubicle, wc, wash hand basin with vanity storage beneath and tiled floor
  - Large double bedroom with a bay window to the front aspect
  - Additional double bedroom, also with a bay window to the front aspect