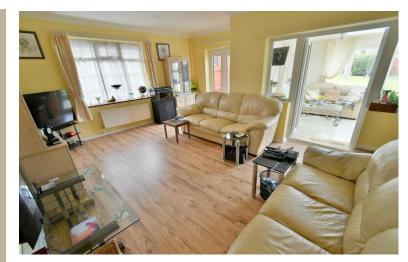

The current owners have modernised and extended this light, spacious and versatile chalet bungalow which now comes to the market offered with no onward chain.

- Four bedroom detached chalet bungalow with an 80ft private west facing rear garden Ground Floor:
  - Spacious reception hall
  - 20ft x 15ft Dual aspect **lounge/dining room** with double glazed French doors leading out to the garden and patio, and a further set of double glazed French doors leading out to the sun room
  - **Sun room** enjoying a triple aspect, with an Atrium style vaulted ceiling skylight, radiator allowing for this room to be used all year round, tiled floor and double glazed French doors leading out to the rear garden and patio
  - **Kitchen** incorporating work surfaces, a good range of base and wall units with underlighting, integrated oven, grill, hob and extractor, recess and plumbing for a washing machine, integrated fridge/freezer, cupboard housing a replacement Glow Worm gas-fired boiler, tiled floor, double glazed window overlooking the rear garden and a double glazed door leading out to the sun room
  - Family bathroom/shower room which has been refitted in a stylish white suite to incorporate a panelled bath with mixer taps and shower hose, separate shower cubicle, wc, wash hand basin with vanity storage beneath and tiled floor
  - Large double bedroom with a bay window to the front aspect
  - Additional double bedroom, also with a bay window to the front aspect