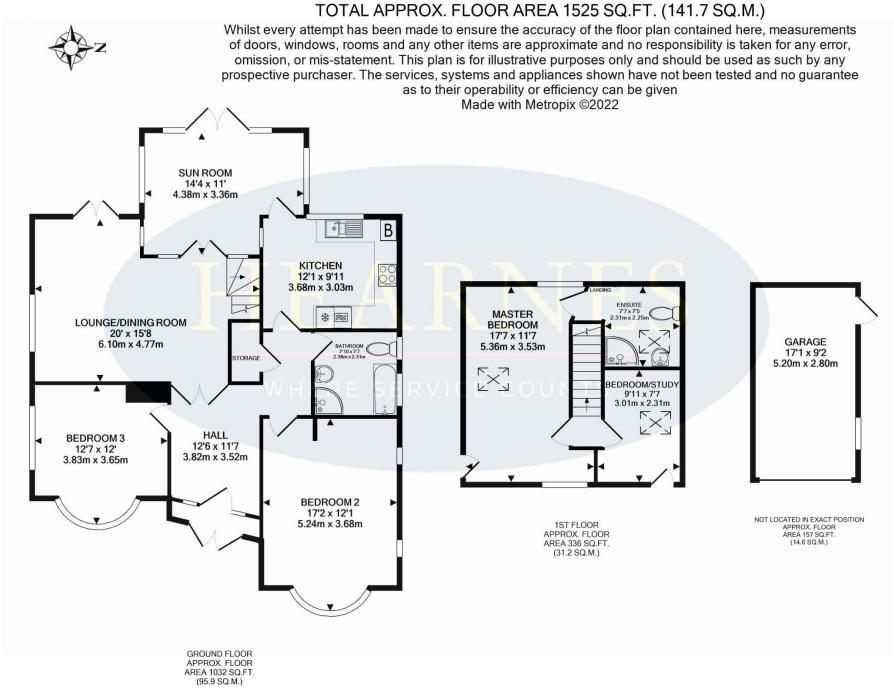

The current owners have modernised and extended this light, spacious and versatile chalet bungalow which now comes to the market offered with no onward chain.

- Four bedroom detached chalet bungalow with an 80ft private west facing rear garden Ground Floor:
  - Spacious reception hall
  - 20ft x 15ft Dual aspect **lounge/dining room** with double glazed French doors leading out to the garden and patio, and a further set of double glazed French doors leading out to the sun room
  - **Sun room** enjoying a triple aspect, with an Atrium style vaulted ceiling skylight, radiator allowing for this room to be used all year round, tiled floor and double glazed French doors leading out to the rear garden and patio
  - **Kitchen** incorporating work surfaces, a good range of base and wall units with underlighting, integrated oven, grill, hob and extractor, recess and plumbing for a washing machine, integrated fridge/freezer, cupboard housing a replacement Glow Worm gas-fired boiler, tiled floor, double glazed window overlooking the rear garden and a double glazed door leading out to the sun room
  - Family bathroom/shower room which has been refitted in a stylish white suite to incorporate a panelled bath with mixer taps and shower hose, separate shower cubicle, wc, wash hand basin with vanity storage beneath and tiled floor
  - Large double bedroom with a bay window to the front aspect
  - Additional double bedroom, also with a bay window to the front aspect

#### **First Floor:**

- 18ft Master bedroom enjoying a triple aspect, with access into a boarded eave storage space
- Spacious **en-suite shower room** finished in a modern white suite incorporating a separate shower cubicle, wc, wall-mounted wash hand basin and tiled floor
- Good sized single bedroom, currently being used as an office, with access into a boarded eave storage space
- **Further benefits** include double glazing, replacement UPVC fascias and soffits, a gas-fired central heating system with replacement boiler and the property is also offered with **no onward chain**