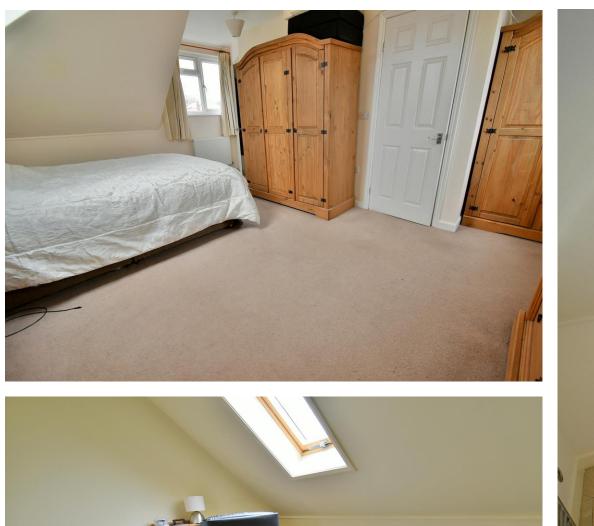

#### **First Floor:**

- 18ft Master bedroom enjoying a triple aspect, with access into a boarded eave storage space
- Spacious **en-suite shower room** finished in a modern white suite incorporating a separate shower cubicle, wc, wall-mounted wash hand basin and tiled floor
- Good sized single bedroom, currently being used as an office, with access into a boarded eave storage space
- **Further benefits** include double glazing, replacement UPVC fascias and soffits, a gas-fired central heating system with replacement boiler and the property is also offered with **no onward chain**