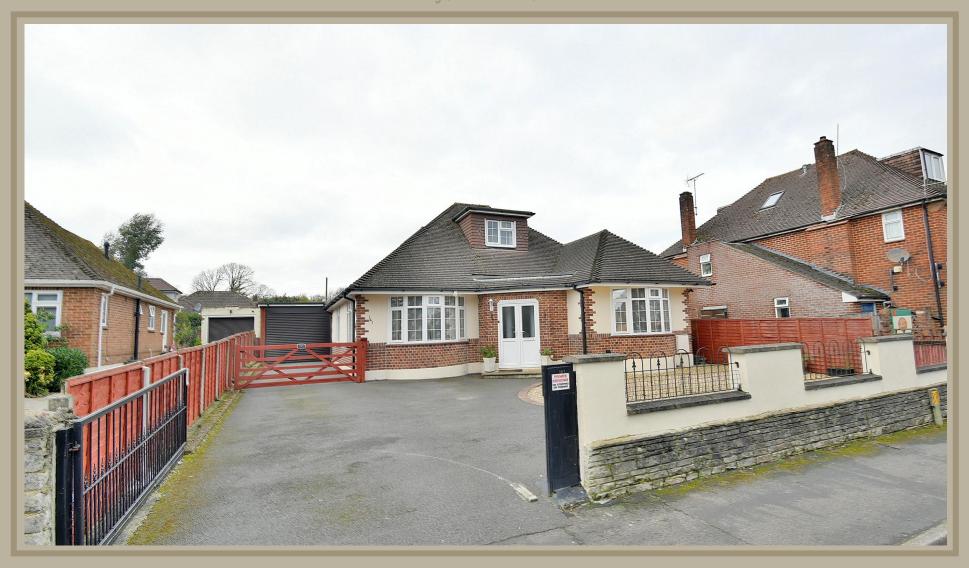

# **New Road** West Parley, Dorset, BH22 8EB

## "An extended chalet bungalow with a private 80ft rear garden, car port and garage, offered with no chain"

#### **FREEHOLD PRICE £525,000**

This conveniently located and deceptively spacious four bedroom, one bathroom, one shower room, two reception room detached chalet bungalow has a private 80ft west facing rear garden, car port, single garage and generous off-road parking for several vehicles. The property enjoys a sought after and convenient location within West Parley, approximately 20 metres from the local amenities.

### Outside

- Rear garden measuring approximately 80ft x 45ft, faces a westerly aspect and offers an excellent degree of seclusion. Adjoining the rear of the property there is a paved patio area, with side gates located on both sides of the property. The remainder of the garden is predominantly laid to lawn, bordered by well-stocked flower beds. At the far end of the garden there is a storage shed and summer house with a decked seating area
- Also within the garden is a single garage and car port
- A front and side driveway provide generous off-road parking for several vehicles
- Single garage with a metal up and over door, side door, double glazed window, light and power
- Car port with light and power and remote control roll up and over door