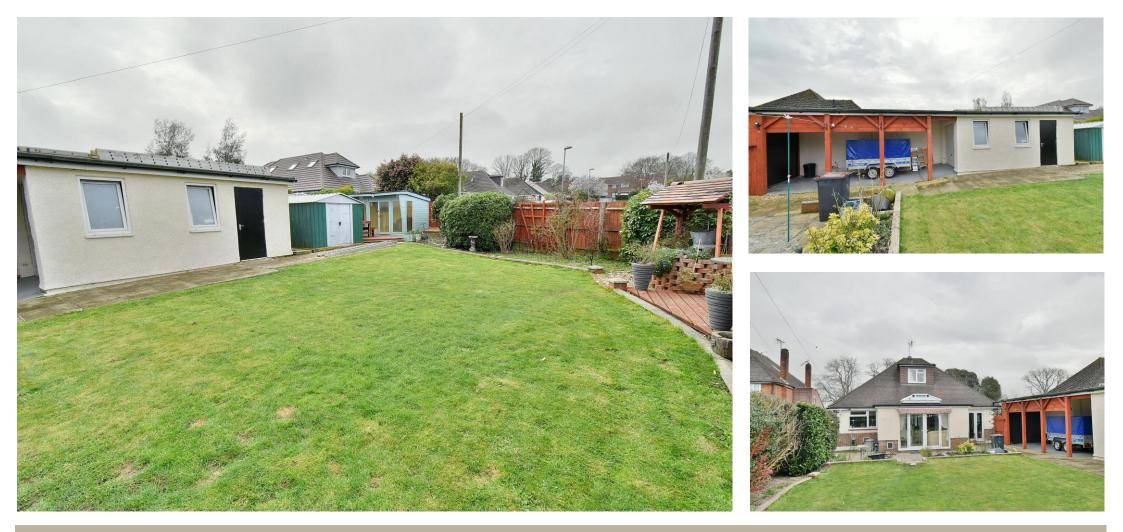

### Outside

- Rear garden measuring approximately 80ft x 45ft, faces a westerly aspect and offers an excellent degree of seclusion. Adjoining the rear of the property there is a paved patio area, with side gates located on both sides of the property. The remainder of the garden is predominantly laid to lawn, bordered by well-stocked flower beds. At the far end of the garden there is a storage shed and summer house with a decked seating area
- Also within the garden is a single garage and car port
- A front and side driveway provide generous off-road parking for several vehicles
- Single garage with a metal up and over door, side door, double glazed window, light and power
- Car port with light and power and remote control roll up and over door