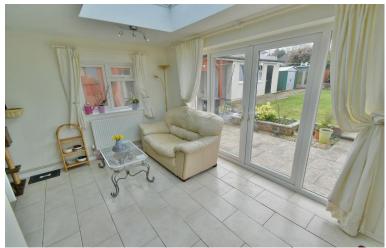

The current owners have modernised and extended this light, spacious and versatile chalet bungalow which now comes to the market offered with no onward chain.

- Four bedroom detached chalet bungalow with an 80ft private west facing rear garden Ground Floor:
  - Spacious reception hall
  - 20ft x 15ft Dual aspect **lounge/dining room** with double glazed French doors leading out to the garden and patio, and a further set of double glazed French doors leading out to the sun room
  - **Sun room** enjoying a triple aspect, with an Atrium style vaulted ceiling skylight, radiator allowing for this room to be used all year round, tiled floor and double glazed French doors leading out to the rear garden and patio
  - **Kitchen** incorporating work surfaces, a good range of base and wall units with underlighting, integrated oven, grill, hob and extractor, recess and plumbing for a washing machine, integrated fridge/freezer, cupboard housing a replacement Glow Worm gas-fired boiler, tiled floor, double glazed window overlooking the rear garden and a double glazed door leading out to the sun room
  - Family bathroom/shower room which has been refitted in a stylish white suite to incorporate a panelled bath with mixer taps and shower hose, separate shower cubicle, wc, wash hand basin with vanity storage beneath and tiled floor
  - Large double bedroom with a bay window to the front aspect
  - Additional double bedroom, also with a bay window to the front aspect