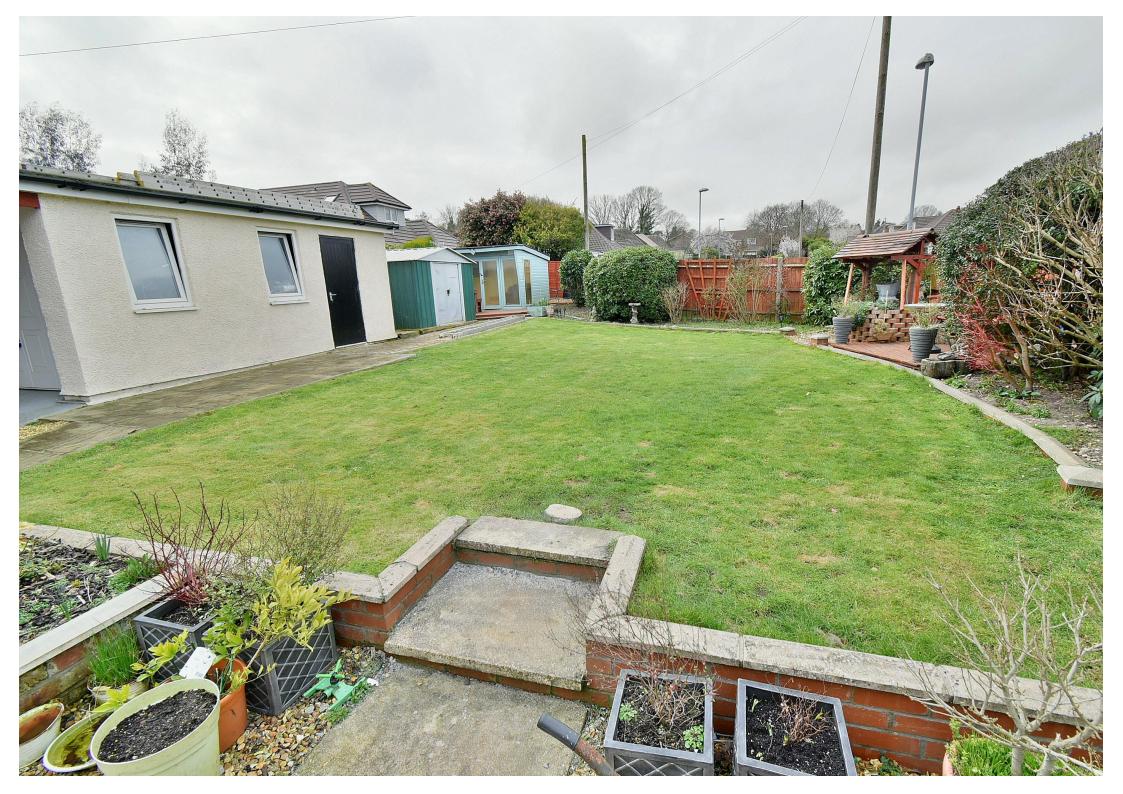

### Outside

- Rear garden measuring approximately 80ft x 45ft, faces a westerly aspect and offers an excellent degree of seclusion. Adjoining the rear of the property there is a paved patio area, with side gates located on both sides of the property. The remainder of the garden is predominantly laid to lawn, bordered by well-stocked flower beds. At the far end of the garden there is a storage shed and summer house with a decked seating area
- Also within the garden is a single garage and car port
- A front and side driveway provide generous off-road parking for several vehicles
- Single garage with a metal up and over door, side door, double glazed window, light and power
- Car port with light and power and remote control roll up and over door