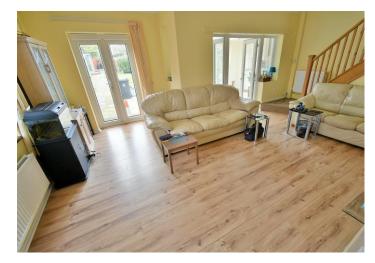

The current owners have modernised and extended this light, spacious and versatile chalet bungalow which now comes to the market offered with no onward chain.

- Four bedroom detached chalet bungalow with an 80ft private west facing rear garden Ground Floor:
  - Spacious reception hall
  - 20ft x 15ft Dual aspect **lounge/dining room** with double glazed French doors leading out to the garden and patio, and a further set of double glazed French doors leading out to the sun room
  - **Sun room** enjoying a triple aspect, with an Atrium style vaulted ceiling skylight, radiator allowing for this room to be used all year round, tiled floor and double glazed French doors leading out to the rear garden and patio
  - **Kitchen** incorporating work surfaces, a good range of base and wall units with underlighting, integrated oven, grill, hob and extractor, recess and plumbing for a washing machine, integrated fridge/freezer, cupboard housing a replacement Glow Worm gas-fired boiler, tiled floor, double glazed window overlooking the rear garden and a double glazed door leading out to the sun room
  - Family bathroom/shower room which has been refitted in a stylish white suite to incorporate a panelled bath with mixer taps and shower hose, separate shower cubicle, wc, wash hand basin with vanity storage beneath and tiled floor
  - Large double bedroom with a bay window to the front aspect
  - Additional double bedroom, also with a bay window to the front aspect