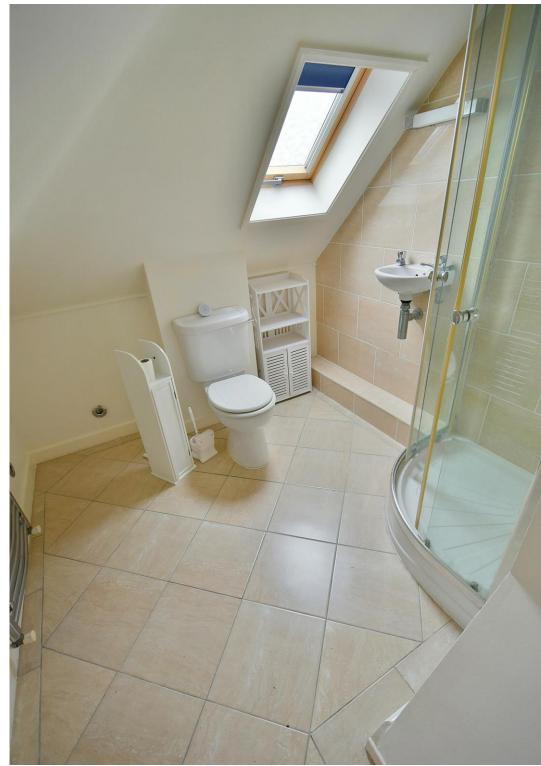

The current owners have modernised and extended this light, spacious and versatile chalet bungalow which now comes to the market offered with no onward chain.

- Four bedroom detached chalet bungalow with an 80ft private west facing rear garden Ground Floor:
  - Spacious reception hall
  - 20ft x 15ft Dual aspect **lounge/dining room** with double glazed French doors leading out to the garden and patio, and a further set of double glazed French doors leading out to the sun room
  - **Sun room** enjoying a triple aspect, with an Atrium style vaulted ceiling skylight, radiator allowing for this room to be used all year round, tiled floor and double glazed French doors leading out to the rear garden and patio
  - **Kitchen** incorporating work surfaces, a good range of base and wall units with underlighting, integrated oven, grill, hob and extractor, recess and plumbing for a washing machine, integrated fridge/freezer, cupboard housing a replacement Glow Worm gas-fired boiler, tiled floor, double glazed window overlooking the rear garden and a double glazed door leading out to the sun room
  - Family bathroom/shower room which has been refitted in a stylish white suite to incorporate a panelled bath with mixer taps and shower hose, separate shower cubicle, wc, wash hand basin with vanity storage beneath and tiled floor
  - Large double bedroom with a bay window to the front aspect
  - Additional double bedroom, also with a bay window to the front aspect