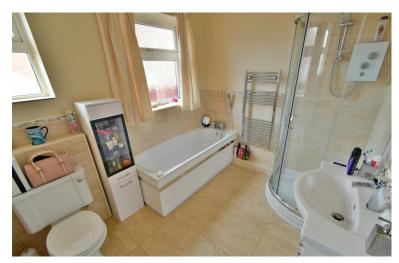

The current owners have modernised and extended this light, spacious and versatile chalet bungalow which now comes to the market offered with no onward chain.

- Four bedroom detached chalet bungalow with an 80ft private west facing rear garden Ground Floor:
  - Spacious reception hall
  - 20ft x 15ft Dual aspect **lounge/dining room** with double glazed French doors leading out to the garden and patio, and a further set of double glazed French doors leading out to the sun room
  - **Sun room** enjoying a triple aspect, with an Atrium style vaulted ceiling skylight, radiator allowing for this room to be used all year round, tiled floor and double glazed French doors leading out to the rear garden and patio
  - **Kitchen** incorporating work surfaces, a good range of base and wall units with underlighting, integrated oven, grill, hob and extractor, recess and plumbing for a washing machine, integrated fridge/freezer, cupboard housing a replacement Glow Worm gas-fired boiler, tiled floor, double glazed window overlooking the rear garden and a double glazed door leading out to the sun room
  - Family bathroom/shower room which has been refitted in a stylish white suite to incorporate a panelled bath with mixer taps and shower hose, separate shower cubicle, wc, wash hand basin with vanity storage beneath and tiled floor
  - Large double bedroom with a bay window to the front aspect
  - Additional double bedroom, also with a bay window to the front aspect