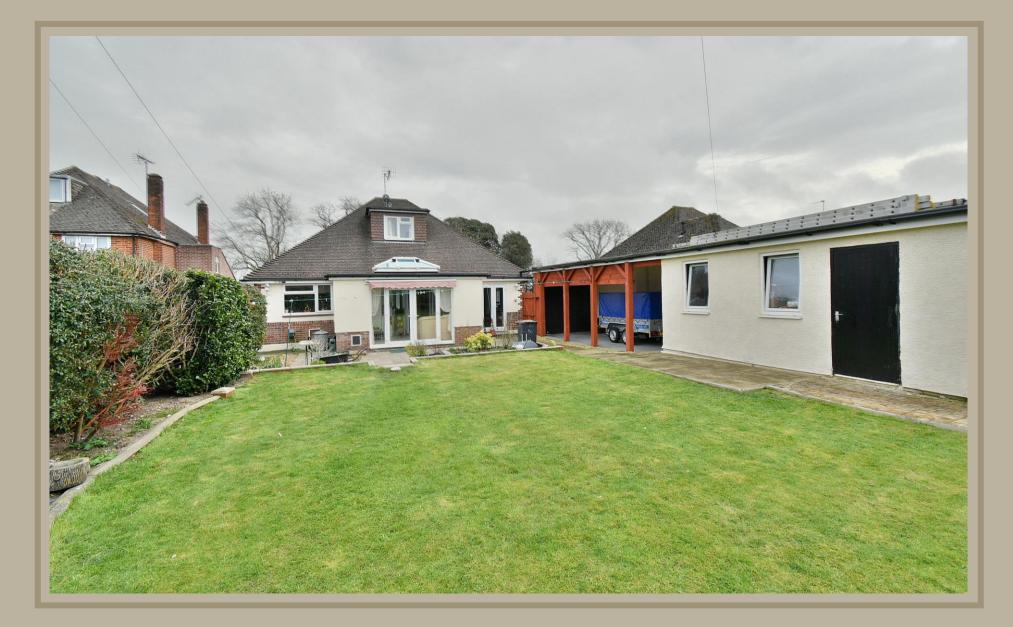

#### **FREEHOLD PRICE £525,000**

This conveniently located and deceptively spacious four bedroom, one bathroom, one shower room, two reception room detached chalet bungalow has a private 80ft west facing rear garden, car port, single garage and generous off-road parking for several vehicles. The property enjoys a sought after and convenient location within West Parley, approximately 20 metres from the local amenities.

### Outside

- Rear garden measuring approximately 80ft x 45ft, faces a westerly aspect and offers an excellent degree of seclusion. Adjoining the rear of the property there is a paved patio area, with side gates located on both sides of the property. The remainder of the garden is predominantly laid to lawn, bordered by well-stocked flower beds. At the far end of the garden there is a storage shed and summer house with a decked seating area
- Also within the garden is a single garage and car port
- A front and side driveway provide generous off-road parking for several vehicles
- Single garage with a metal up and over door, side door, double glazed window, light and power
- Car port with light and power and remote control roll up and over door