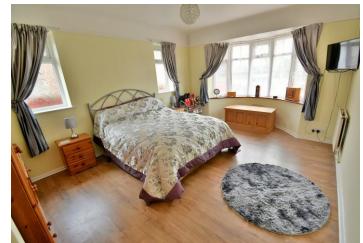

#### **First Floor:**

- 18ft Master bedroom enjoying a triple aspect, with access into a boarded eave storage space
- Spacious **en-suite shower room** finished in a modern white suite incorporating a separate shower cubicle, wc, wall-mounted wash hand basin and tiled floor
- Good sized single bedroom, currently being used as an office, with access into a boarded eave storage space
- **Further benefits** include double glazing, replacement UPVC fascias and soffits, a gas-fired central heating system with replacement boiler and the property is also offered with **no onward chain**