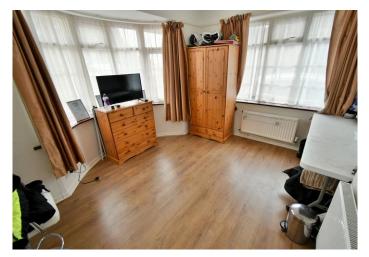

#### **First Floor:**

- 18ft Master bedroom enjoying a triple aspect, with access into a boarded eave storage space
- Spacious **en-suite shower room** finished in a modern white suite incorporating a separate shower cubicle, wc, wall-mounted wash hand basin and tiled floor
- Good sized single bedroom, currently being used as an office, with access into a boarded eave storage space
- **Further benefits** include double glazing, replacement UPVC fascias and soffits, a gas-fired central heating system with replacement boiler and the property is also offered with **no onward chain**