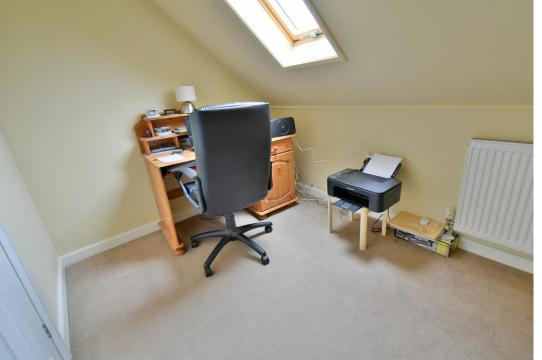

#### **First Floor:**

- 18ft Master bedroom enjoying a triple aspect, with access into a boarded eave storage space
- Spacious **en-suite shower room** finished in a modern white suite incorporating a separate shower cubicle, wc, wall-mounted wash hand basin and tiled floor
- Good sized single bedroom, currently being used as an office, with access into a boarded eave storage space
- **Further benefits** include double glazing, replacement UPVC fascias and soffits, a gas-fired central heating system with replacement boiler and the property is also offered with **no onward chain**