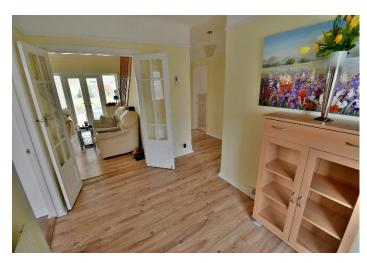

The current owners have modernised and extended this light, spacious and versatile chalet bungalow which now comes to the market offered with no onward chain.

- Four bedroom detached chalet bungalow with an 80ft private west facing rear garden Ground Floor:
  - Spacious reception hall
  - 20ft x 15ft Dual aspect **lounge/dining room** with double glazed French doors leading out to the garden and patio, and a further set of double glazed French doors leading out to the sun room
  - **Sun room** enjoying a triple aspect, with an Atrium style vaulted ceiling skylight, radiator allowing for this room to be used all year round, tiled floor and double glazed French doors leading out to the rear garden and patio
  - **Kitchen** incorporating work surfaces, a good range of base and wall units with underlighting, integrated oven, grill, hob and extractor, recess and plumbing for a washing machine, integrated fridge/freezer, cupboard housing a replacement Glow Worm gas-fired boiler, tiled floor, double glazed window overlooking the rear garden and a double glazed door leading out to the sun room
  - Family bathroom/shower room which has been refitted in a stylish white suite to incorporate a panelled bath with mixer taps and shower hose, separate shower cubicle, wc, wash hand basin with vanity storage beneath and tiled floor
  - Large double bedroom with a bay window to the front aspect
  - Additional double bedroom, also with a bay window to the front aspect