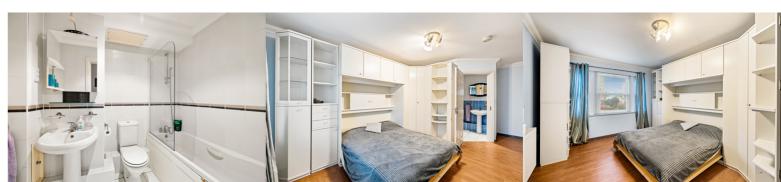

## **Bedroom One**

18' 5" x 11' 2" (5.61m x 3.40m)

#### **Bedroom Two**

13' 11" x 7' 9" (4.24m x 2.36m)

#### Bathroom

7' 8" x 5' 6" (2.34m x 1.68m)