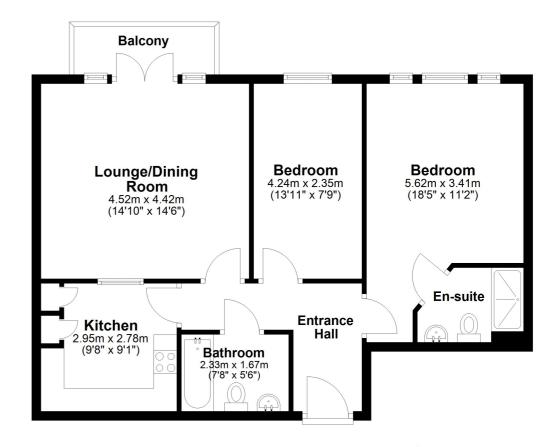

# **Entrance Hall**

#### Lounge/Dining Room

14' 10" x 14' 6" (4.52m x 4.42m)

#### Kitchen

9' 8" x 9' 1" (2.95m x 2.77m)

## **Bedroom One**

18' 5" x 11' 2" (5.61m x 3.40m)

## **En-Suite**

#### **Bedroom Two**

13' 11" x 7' 9" (4.24m x 2.36m)

#### Bathroom

7' 8" x 5' 6" (2.34m x 1.68m)

### Balcony

Located off of the lounge, offering some sea views.

# Second Floor

Approx. 70.2 sq. metres (755.3 sq. feet)

Total area: approx. 70.2 sq. metres (755.3 sq. feet)

Whilst every attempt has been made to ensure the accuracy of the floor plan contained here, measurements of doors, windows, rooms and any other items are approximate and no responsibility is taken for any error, omission or misstatement. This plan is for illustrative purposes only and should be used as such by any prospective purchaser.