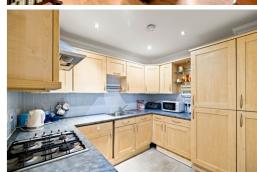

one CT20 2EE

# £200,000 LEASEHOLD

FOR SALE WITH BURNAP + ABEL... Welcome to this stunning 2 bedroom second floor apartment located in the prestigious Waldorf Apartments on Sandgate Road, Folkestone. Boasting a south facing balcony perfect for soaking up the sun, as well as allocated parking for your convenience. The building features a lift for easy access and once inside, you'll find a spacious lounge/diner, kitchen, family bathroom, and two bedrooms, with a master bedroom complete with an en-suite. The stunning Waldorf Apartments have pristine communal areas, 2 x lifts and is located perfectly for local shops, Leas Promenade and Folkestone Central Train Station. Don't miss out on the opportunity to call this beautiful apartment your new home! This property is being sold chain free.





# **Entrance Hall**

#### Lounge/Dining Room

14' 10" x 14' 6" (4.52m x 4.42m)

#### Kitchen

9' 8" x 9' 1" (2.95m x 2.77m)

## **Bedroom One**

18' 5" x 11' 2" (5.61m x 3.40m)

## **En-Suite**

#### **Bedroom Two**

13' 11" x 7' 9" (4.24m x 2.36m)

#### Bathroom

7' 8" x 5' 6" (2.34m x 1.68m)

### Balcony

Located off of the lounge, offering some sea views.

## Allocated Parking Space

The property has 1 allocated parking space situated to the rear of the building.

#### Lease + Charges

We understand the lease has 82 years remaining.

The service charge is approximately £2500 per annum.

The ground rent is currently £400 per annum.



# Second Floor

Approx. 70.2 sq. metres (755.3 sq. feet)



Total area: approx. 70.2 sq. metres (755.3 sq. feet)

Whilst every attempt has been made to e