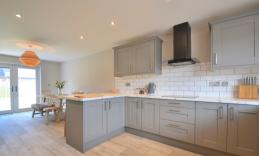

## Kitchen Diner

3.33m x 7.47m (10'11'' x 24'6'') Fully fitted kitchen, tiled splash backs, on double glazed window, double glazed patio doors leading to rear garden, one double glazed window, induction hob with extractor above, stainless steel sink drainer, integrated oven, integrated fridge freezer and dishwasher, LVT flooring.