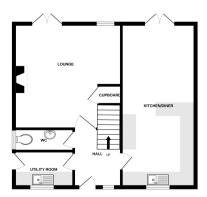

ove, stainless steel sink drainer, integrated oven, integrated fridge freezer and dishwasher, LVT flooring.

### Utility Room

2.69m x 1.62m (8'10" x 5'4") LVT flooring, stainless steel sink drainer, door leading to drive way, one double glazed window, space for washing machine and tumble dryer.

## W/C

LVT flooring, sink, low flush W/C, one double glazed window.

### Landing

Fitted carpets, loft hatch access.

#### Master Bedroom

3.33m x 4.15m (10'11'' x 13'7'') max measurements. Fitted carpets, one double glazed window, one radiator, fitted double wardrobes.

#### En Suite

LVT flooring, shower cubical, sink, low flush W/C, one towel radiator.

#### Bedroom Two

2.89 x 3.73m (9'6" x 12'3) One radiator, fitted carpets, one double glazed window.

#### Bedroom Three







GROUND FLOOR



1ST FLOOR