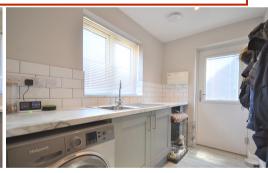

### Utility Room

2.69m x 1.62m (8'10" x 5'4") LVT flooring, stainless steel sink drainer, door leading to drive way, one double glazed window, space for washing machine and tumble dryer.