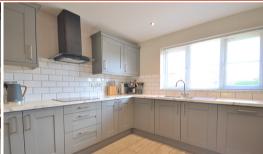

## Kitchen Diner

3.33m x 7.47m (10'11'' x 24'6'') Fully fitted kitchen, tiled splash backs, on double glazed window, double glazed patio doors leading to rear garden, one double glazed window, induction hob with extractor above, stainless steel sink drainer, integrated oven, integrated fridge freezer and dishwasher, LVT flooring.