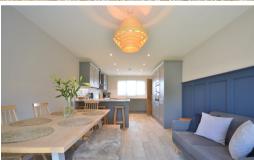

#### Lounge

4.82m x 4.72 (15'10'' x 15'6'') Fitted carpets, double glazed patio doors opening to rear garden, fully fitted log burner, one double glazed window.

## Kitchen Diner

3.33m x 7.47m (10'11'' x 24'6'') Fully fitted kitchen, tiled splash backs, on double glazed window, double glazed patio doors leading to rear garden, one double glazed window, induction hob with extractor above, stainless steel sink drainer, integrated oven, integrated fridge freezer and dishwasher, LVT flooring.