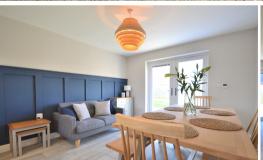

#### Lounge

4.82m x 4.72 (15'10'' x 15'6'') Fitted carpets, double glazed patio doors opening to rear garden, fully fitted log burner, one double glazed window.