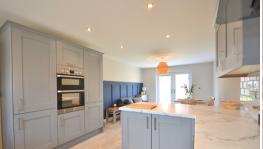

#### Lounge

4.82m x 4.72 (15'10'' x 15'6'') Fitted carpets, double glazed patio doors opening to rear garden, fully fitted log burner, one double glazed window.

## Kitchen Diner

3.33m x 7.47m (10'11'' x 24'6'') Fully fitted kitchen, tiled splash backs, on double glazed window, double glazed patio doors leading to rear garden, one double glazed window, induction hob with extractor above, stainless steel sink drainer, integrated oven, integrated fridge freezer and dishwasher, LVT flooring.