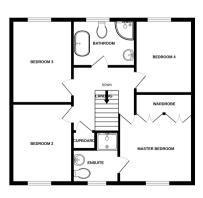

### Entrance Hallway

LVT flooring, staircase to first floor.

#### Lounge

4.82m x 4.72 (15'10'' x 15'6'') Fitted carpets, double glazed patio doors opening to rear garden, fully fitted log burner, one double glazed window.

## Kitchen Diner

3.33m x 7.47m (10'11'' x 24'6'') Fully fitted kitchen, tiled splash backs, on double glazed window, double glazed patio doors leading to rear garden, one double glazed window, induction hob with extractor above, stainless steel sink drainer, integrated oven, integrated fridge freezer and dishwasher, LVT flooring.

### Utility Room

2.69m x 1.62m (8'10" x 5'4") LVT flooring, stainless steel sink drainer, door leading to drive way, one double glazed window, space for washing machine and tumble dryer.

## W/C

LVT flooring, sink, low flush W/C, one double glazed window.

### Landing

Fitted carpets, loft hatch access.

#### Master Bedroom

3.33m x 4.15m (10'11'' x 13'7'') max measurements. Fitted carpets, one double glazed window, one radiator, fitted double wardrobes.

#### En Suite

LVT flooring, shower cubical, sink, low flush W/C, one towel radiator.

#### Bedroom Two

2.89 x 3.73m (9'6" x 12'3) One radiator, fitted carpets, one double glazed window.

#### Bedroom Three

GROUND FLOOR

1ST FLOOR