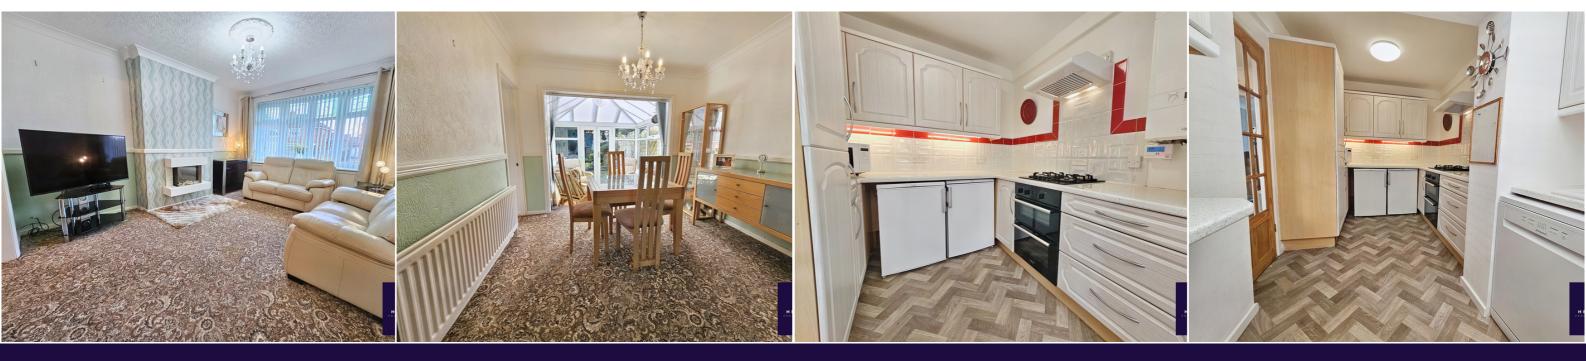

#### Front Lounge

3.52m x 4.19m (11' 7" x 13' 9") Open to rear lounge.

#### **Rear Lounge**

3.00m x 2.38m (9' 10" x 7' 10") Open to conservatory

#### Conservatory

2.35m x 2.74m (7' 9" x 9' 0")

#### **Kitchen**

2.29m x 4.19m (7' 6" x 13' 9")