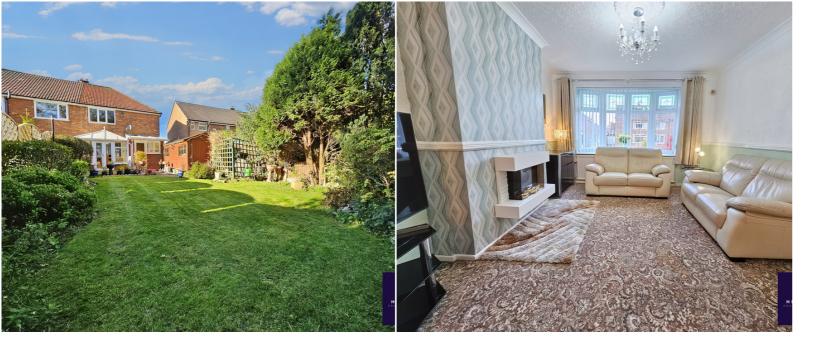

#### Front Lounge

3.52m x 4.19m (11' 7" x 13' 9") Open to rear lounge.

#### **Rear Lounge**

3.00m x 2.38m (9' 10" x 7' 10") Open to conservatory

#### **Exterior**

FRONT: Off road parking to front and side and small well maintained garden area.

REAR: Large garden to rear with mature shrubberies.