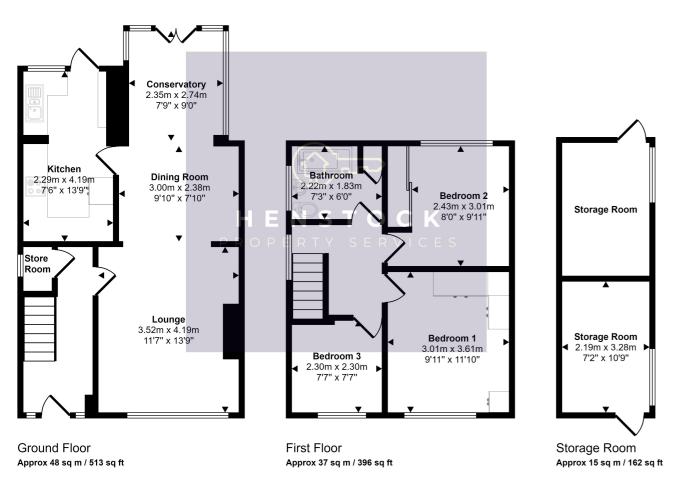

#### Approx Gross Internal Area 100 sq m / 1071 sq ft

This floorplan is only for illustrative purposes and is not to scale. Measurements of rooms, doors, windows, and any items are approximate and no responsibility is taken for any error, omission or mis-statement. Icons of items such as bathroom suites are representations only and may not look like the real items. Made with Made Snappy 360.