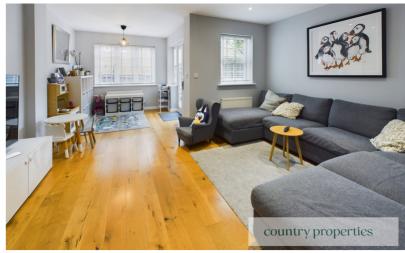

### Living Room

Engineered oak flooring. Sunken ceiling low energy LED downlighters. Replacement UPVC double glazed Georgian style window overlooking the rear garden and replacement UPVC double glazed French doors with matching UPVC double glazed Georgian style windows to side with integrated blinds leading out onto the rear garden. Radiator, television and telephone points.