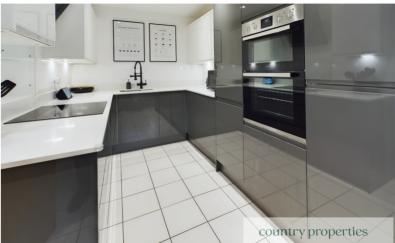

### Kitchen/Diner

UPVC double glazed Georgian style bay window to front. Full height panel radiator. Room for table and chairs. Television aerial point. Sunken ceiling low energy LED downlighters. Ceramic floor tiling, stone worktop with high gloss grey fronted cupboards below and white fronted cupboards above. Integrated four burner induction hob with extractor over. Integrated fridge/freezer, electric oven and grill, dishwasher and washing machine. Stainless steel sunken sink with mixer tap over.