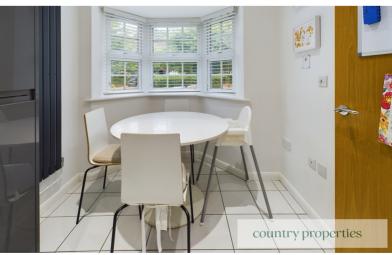

### Kitchen/Diner

UPVC double glazed Georgian style bay window to front. Full height panel radiator. Room for table and chairs. Television aerial point. Sunken ceiling low energy LED downlighters. Ceramic floor tiling, stone worktop with high gloss grey fronted cupboards below and white fronted cupboards above. Integrated four burner induction hob with extractor over. Integrated fridge/freezer, electric oven and grill, dishwasher and washing machine. Stainless steel sunken sink with mixer tap over.