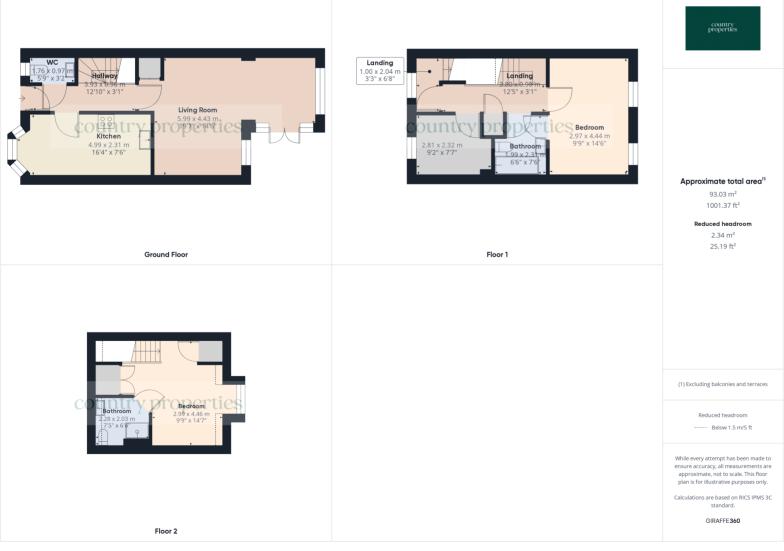

### **Ground Floor**

#### **Entrance Hall**

Double glazed door leading into the entrance hall with an engineered oak floor. Stairs to the first floor. Full height panel radiator, sunken ceiling low energy LED downlighters and doors to living room and kitchen/diner. Push to open Integrated understand storage.

### Cloakroom

Engineered oak floor. Low level dual flush WC.
Pedestal wash hand basin with chrome effect
mixer tap over and tile effect splash back behind.
Sunken ceiling downlighters. Replacement UPVC
double glazed Georgian style window to front with
obscured glass.

### Living Room

Engineered oak flooring. Sunken ceiling low energy LED downlighters. Replacement UPVC double glazed Georgian style window overlooking the rear garden and replacement UPVC double glazed French doors with matching UPVC double glazed Georgian style windows to side with integrated blinds leading out onto the rear garden. Radiator, television and telephone points.

### Kitchen/Diner

UPVC double glazed Georgian style bay window to front. Full height panel radiator. Room for table and chairs. Television aerial point. Sunken ceiling low energy LED downlighters. Ceramic floor tiling, stone worktop with high gloss grey fronted cupboards below and white fronted cupboards above. Integrated four burner induction hob with extractor over. Integrated fridge/freezer, electric oven and grill, dishwasher and washing machine. Stainless steel sunken sink with mixer tap over.

### First Floor

#### Landing

Doors to bedrooms, bathroom and airing cupboard which houses a pressurised cylinder with slatted shelving over. Door to further landing area with stairs to second floor. Radiator. Double glazed Georgian style window to front.

## Bedroom Two

Two UPVC double glazed Georgian style windows to rear. Radiator. Sunken ceiling LED low energy lighting. Door to bathroom.

## Bedroom Three

UPVC double glazed Georgian style window to front. Radiator.

# Bathroom

White suite comprising of a low level dual flush WC, wash hand basin inset within a vanity unit with pan style draws below and chrome effect mixer tap over. Panel bath with mixer tap over and thermostatically controlled riser shower and rainfall shower above. Sunken ceiling low energy LED downlighters. Wall mounted heated towel rail. Door leading to bedroom. Ceramic floor and wall tiling. Extractor fan.

## Second Floor

## Master Bedroom Suite

Double glazed Georgian style dorma window to rear. Loft Access. Door to large storage cupboard which also houses the gas boiler. Built in wardrobes with shelf and hanging space within. Door to ensuite bathroom. Sunken ceiling downlighters.

## Ensuite

Low level dual flush WC. Pedestal wash hand basin with chrome effect mixer tap over. Large walk in shower cubicle with thermostatically controlled riser shower and rainfall shower above. Extractor fan. Low energy LED sunken ceiling downlighters. Ceramic floor and wall tiling. Radiator.