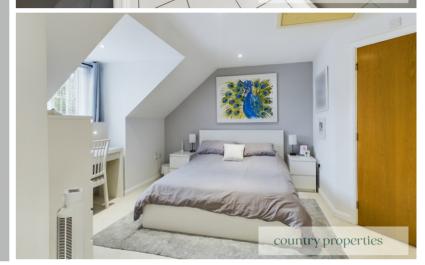

## Master Bedroom Suite

Double glazed Georgian style dorma window to rear. Loft Access. Door to large storage cupboard which also houses the gas boiler. Built in wardrobes with shelf and hanging space within. Door to ensuite bathroom. Sunken ceiling downlighters.