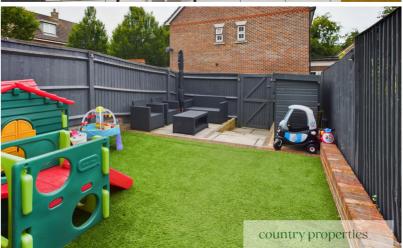

## Rear Garden

Flagstone patio area leading down to an astroturf garden with further steps and patio area with gated access out to driveway and garage. Timber fence surround. Electric power point.

## Drive and Garage

The Garage is located to the rear of the property and has an up and over door with light and power within. Pitched roof with eaves storage area. There is a drive to the front of the garage providing off road parking for two vehicles.