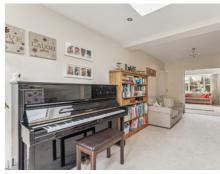

Additionally there is a box bay fronted lounge with feature fireplace, dining room & family area, plus a useful utility room and ground floor cloakroom. The tandem double garage has been smartly part converted to provide a brilliant home office. On the first floor, the extension provides for a good size master bedroom, three further bedrooms and main bathroom plus separate guest shower room.

© CJ Property Marketing Produced for Lane & Bennetts

- FOUR BEDROOM EXTENDED FAMILY HOME
- SOUGHT AFTER LORDSHIP FARM LOCATION
- LARGE SOUTH FACING GARDEN
- LOUNGE WITH FEATURE FIREPLACE
- FITTED KITCHEN & BREAKFAST ROOM WITH FRENCH DOORS TO REAR PATIO
- GOOD SIZE GROUND FLOOR HOME OFFICE
- UTILITY ROOM AND CLOAKROOM
- MAIN THREE PIECE BATHROOM | GUEST BATHROOM
- GARAGE & BLOC-PAVED DRIVEWAY
- FREEHOLD EPC band D | COUNCIL TAX band E