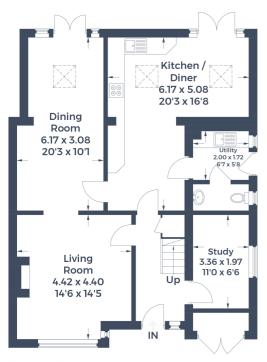

£675,000

Approximate Gross Internal Area Ground Floor = 86.5 sq m / 931 sq ft First Floor = 58.8 sq m / 633 sq ft Total = 145.3 sq m / 1,564 sq ft

## **Ground Floor**

**First Floor** 

This plan is for layout guidance only. Not drawn to scale unless stated. Windows and door openings are approximate. Whilst every care is taken in the preparation of this plan, please check all dimensions, shapes and compass bearings before making any decisions reliant upon them.