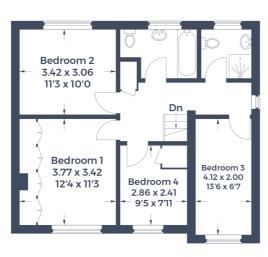

Additionally there is a box bay fronted lounge with feature fireplace, dining room & family area, plus a useful utility room and ground floor cloakroom. The tandem double garage has been smartly part converted to provide a brilliant home office. On the first floor, the extension provides for a good size master bedroom, three further bedrooms and main bathroom plus separate guest shower room.

£675,000

Approximate Gross Internal Area Ground Floor = 86.5 sq m / 931 sq ft First Floor = 58.8 sq m / 633 sq ft Total = 145.3 sq m / 1,564 sq ft

## **Ground Floor**

**First Floor** 

This plan is for layout guidance only. Not drawn to scale unless stated. Windows and door openings are approximate. Whilst every care is taken in the preparation of this plan, please check all dimensions, shapes and compass bearings before making any decisions reliant upon them.