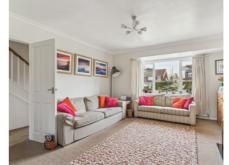

Additionally there is a box bay fronted lounge with feature fireplace, dining room & family area, plus a useful utility room and ground floor cloakroom. The tandem double garage has been smartly part converted to provide a brilliant home office. On the first floor, the extension provides for a good size master bedroom, three further bedrooms and main bathroom plus separate guest shower room.

© CJ Property Marketing Produced for Lane & Bennetts

- FOUR BEDROOM EXTENDED FAMILY HOME
- SOUGHT AFTER LORDSHIP FARM LOCATION
- LARGE SOUTH FACING GARDEN
- LOUNGE WITH FEATURE FIREPLACE
- FITTED KITCHEN & BREAKFAST ROOM WITH FRENCH DOORS TO REAR PATIO
- GOOD SIZE GROUND FLOOR HOME OFFICE
- UTILITY ROOM AND CLOAKROOM
- MAIN THREE PIECE BATHROOM | GUEST BATHROOM
- GARAGE & BLOC-PAVED DRIVEWAY
- FREEHOLD EPC band D | COUNCIL TAX band E