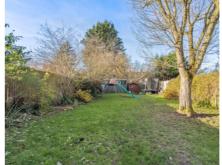

Externally ample off road parking for two cars. The rear South facing garden has a generous patio reached by both the family room and kitchen/breakfast room, and is fully fenced with an expanse of lawn, mature trees and specimen planting. There's a garden shed and gated access to the front.

© CJ Property Marketing Produced for Lane & Bennetts

- FOUR BEDROOM EXTENDED FAMILY HOME
- SOUGHT AFTER LORDSHIP FARM LOCATION
- LARGE SOUTH FACING GARDEN
- LOUNGE WITH FEATURE FIREPLACE
- FITTED KITCHEN & BREAKFAST ROOM WITH FRENCH DOORS TO REAR PATIO
- GOOD SIZE GROUND FLOOR HOME OFFICE
- UTILITY ROOM AND CLOAKROOM
- MAIN THREE PIECE BATHROOM | GUEST BATHROOM
- GARAGE & BLOC-PAVED DRIVEWAY
- FREEHOLD EPC band D | COUNCIL TAX band E