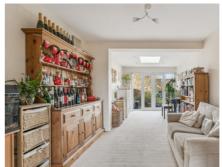

Additionally there is a box bay fronted lounge with feature fireplace, dining room & family area, plus a useful utility room and ground floor cloakroom. The tandem double garage has been smartly part converted to provide a brilliant home office. On the first floor, the extension provides for a good size master bedroom, three further bedrooms and main bathroom plus separate guest shower room.