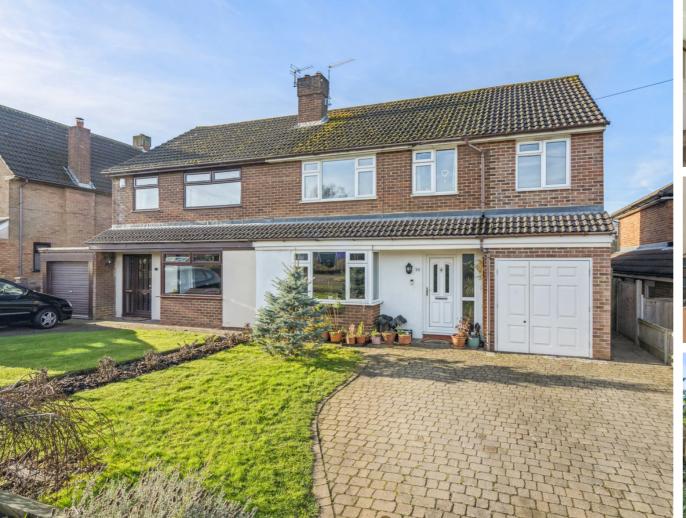

## 26 Lordship Lane, Letchworth Garden City, Hertfordshire, SG6 2BL

We are delighted to offer this skilfully extended and beautifully presented four bedroom family home, in the highly sought after Lordship Farm area. Situated on a good sized South facing plot, this home benefits from a wonderful airy kitchen & breakfast room overlooking the rear garden, really the heartbeat of the house.

Externally ample off road parking for two cars. The rear South facing garden has a generous patio reached by both the family room and kitchen/breakfast room, and is fully fenced with an expanse of lawn, mature trees and specimen planting. There's a garden shed and gated access to the front.

© CJ Property Marketing Produced for Lane & Bennetts

- FOUR BEDROOM EXTENDED FAMILY HOME
- SOUGHT AFTER LORDSHIP FARM LOCATION
- LARGE SOUTH FACING GARDEN
- LOUNGE WITH FEATURE FIREPLACE
- FITTED KITCHEN & BREAKFAST ROOM WITH FRENCH DOORS TO REAR PATIO
- GOOD SIZE GROUND FLOOR HOME OFFICE
- UTILITY ROOM AND CLOAKROOM
- MAIN THREE PIECE BATHROOM | GUEST BATHROOM
- GARAGE & BLOC-PAVED DRIVEWAY
- FREEHOLD EPC band D | COUNCIL TAX band E