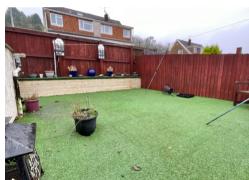

A deceptively spacious 3 bed semi detached home having ground floor extensions to both front and rear. The property is elevated from St Augustine Road giving panoramic easterly views from front windows. The home has an open lift to the front offering assisted access into the property. On the ground floor there is an entrance hall, a shower room/wc, three linked reception rooms and an extended 16` kitchen. On the first floor are the 3 bedrooms and an adapted shower room. Outside the property has a three car drive onto a garage to the front. To the rear there is two tiered decking covered with artificial grass.