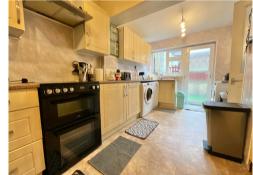

A deceptively spacious 3 bed semi detached home having ground floor extensions to both front and rear. The property is elevated from St Augustine Road giving panoramic easterly views from front windows. The home has an open lift to the front offering assisted access into the property. On the ground floor there is an entrance hall, a shower room/wc, three linked reception rooms and an extended 16` kitchen. On the first floor are the 3 bedrooms and an adapted shower room. Outside the property has a three car drive onto a garage to the front. To the rear there is two tiered decking covered with artificial grass.