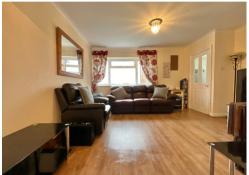

A deceptively spacious 3 bed semi detached home having ground floor extensions to both front and rear. The property is elevated from St Augustine Road giving panoramic easterly views from front windows. The home has an open lift to the front offering assisted access into the property. On the ground floor there is an entrance hall, a shower room/wc, three linked reception rooms and an extended 16` kitchen. On the first floor are the 3 bedrooms and an adapted shower room. Outside the property has a three car drive onto a garage to the front. To the rear there is two tiered decking covered with artificial grass.