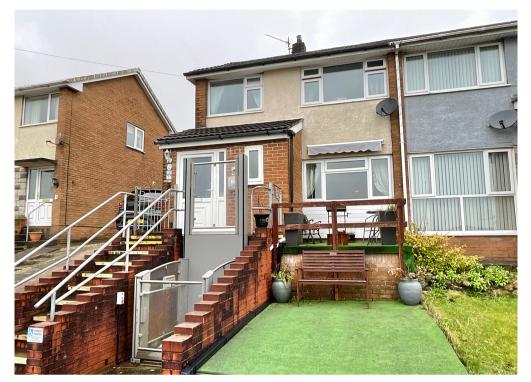

11 St Augustine Road, Griffithstown,
Pontypool. NP4 5EX
£220,000

Tenure Freehold

- EXTENDED SEMI DETACHED PROPERTY
- THREE BEDROOMS
- THREE LINKED RECEPTION ROOMS
- LARGE KITCHEN
- TWO SHOWER ROOMS

- SIDE DRIVEWAY TO GARAGE
- CURRENTLY ADAPTED FOR LIMITED MOBILITY
- DOUBLE TERRACED REAR GARDEN
- EPC C

A deceptively spacious 3 bed semi detached home having ground floor extensions to both front and rear. The property is elevated from St Augustine Road giving panoramic easterly views from front windows. The home has an open lift to the front offering assisted access into the property. On the ground floor there is an entrance hall, a shower room/wc, three linked reception rooms and an extended 16` kitchen. On the first floor are the 3 bedrooms and an adapted shower room. Outside the property has a three car drive onto a garage to the front. To the rear there is two tiered decking covered with artificial grass.