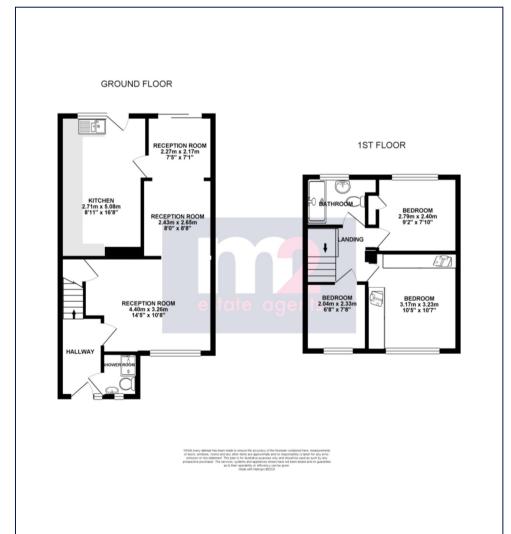

A deceptively spacious 3 bed semi detached home having ground floor extensions to both front and rear. The property is elevated from St Augustine Road giving panoramic easterly views from front windows. The home has an open lift to the front offering assisted access into the property. On the ground floor there is an entrance hall, a shower room/wc, three linked reception rooms and an extended 16` kitchen. On the first floor are the 3 bedrooms and an adapted shower room. Outside the property has a three car drive onto a garage to the front. To the rear there is two tiered decking covered with artificial grass.

Gas central heating is via a combi boiler, walls are mostly reskimmed and the property is double glazed.

EPC C. Freehold.

Services:

All mains services

Council Tax Band:

Tax Band C. Torfaen

All room sizes are approximate. Electrical installations, plumbing, central heating and drainage installations are noted on the basis of a visual inspection only. They have not been tested and no warranty of condition or fitness for purpose is implied in their inclusion. Potential purchasers are warned that they must make their own enquiries as to the condition of the appliances, installations or any element of the structure or fabric of the property.