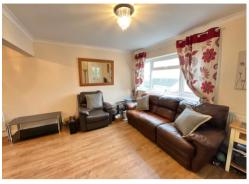

A deceptively spacious 3 bed semi detached home having ground floor extensions to both front and rear. The property is elevated from St Augustine Road giving panoramic easterly views from front windows. The home has an open lift to the front offering assisted access into the property. On the ground floor there is an entrance hall, a shower room/wc, three linked reception rooms and an extended 16` kitchen. On the first floor are the 3 bedrooms and an adapted shower room. Outside the property has a three car drive onto a garage to the front. To the rear there is two tiered decking covered with artificial grass.