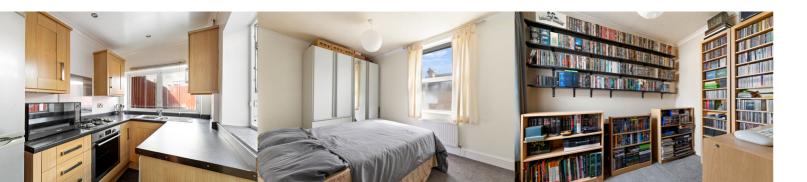

#### Kitchen

9' 1" x 6' 2" (2.77m x 1.88m) A mix of wall and base units, space for fridge freezer and washing machine. Integrated oven/hob, wall mounted boiler (annually serviced), double glazed window and double glazed door to the garden.

#### **Bedroom One**

12' 2" x 8' 8" (3.71m x 2.64m) Double bedroom with carpeted floor, over stair cupboard space, radiator and double glazed window.

#### **Bedroom Two**

8' 11" x 7' 5" (2.72m x 2.26m) Double bedroom with carpeted floor, radiator and double glazed window.