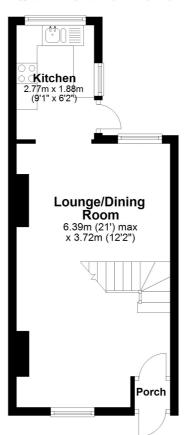

## Porch

## **Lounge/Dining Room**

21' 0" x 12' 2" (6.40m x 3.71m) Laminate floor, radiator and double glazed window. The dining area has laminate floor, radiator and double glazed window.

#### Kitchen

9' 1" x 6' 2" (2.77m x 1.88m) A mix of wall and base units, space for fridge freezer and washing machine. Integrated oven/hob, wall mounted boiler (annually serviced), double glazed window and double glazed door to the garden.

### Ground Floor

Approx. 29.5 sq. metres (317.8 sq. feet)