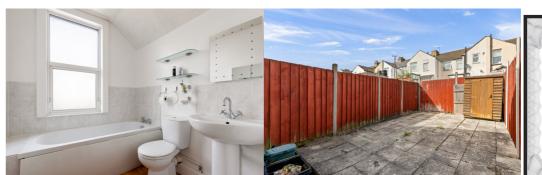

#### Bathroom

9' 2" x 6' 2" (2.79m x 1.88m) Bath, low level W.C., wash hand basin, radiator, airing cupboard and frosted double glazed window.

#### Garden

A low maintenance rear garden. Shed.