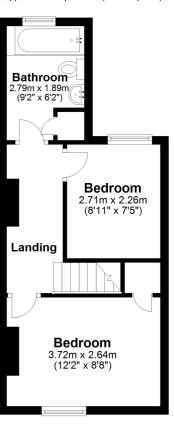

#### **Bedroom One**

12' 2" x 8' 8" (3.71m x 2.64m) Double bedroom with carpeted floor, over stair cupboard space, radiator and double glazed window.

#### **Bedroom Two**

8' 11" x 7' 5" (2.72m x 2.26m) Double bedroom with carpeted floor, radiator and double glazed window.

#### Bathroom

9' 2" x 6' 2" (2.79m x 1.88m) Bath, low level W.C., wash hand basin, radiator, airing cupboard and frosted double glazed window.

#### First Floor

Approx. 27.4 sq. metres (294.7 sq. feet)

Total area: approx. 56.9 sq. metres (612.5 sq. feet)

Whilst every attempt has been made to ensure the accuracy of the floor plan contained here, measurements of doors, windows, rooms and any other items are approximate and no responsibility is taken for any error, omission or mis-statement. This plan is for illustrative purposes only and should be used as such by any prospective purchaser.