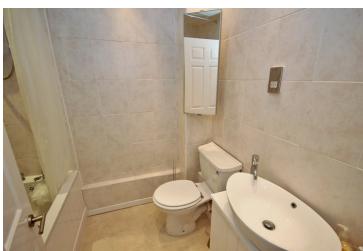

### Bathroom

Smooth ceiling, vinyl flooring, extractor fan, low level W/C, hand wash basin with vanity unit underneath, panelled bath with shower over, tiled walls