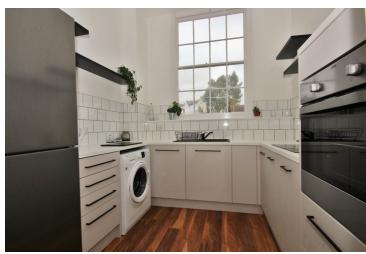

#### Kitchen

8' 4" x 8' 6" (2.54m x 2.59m) Smooth ceiling, laminate flooring, window to front, matching wall & base units, composite worktops, sink with inset drainer, tiled splashback, built in oven, electric hob, integrated dishwasher, pace for appliances