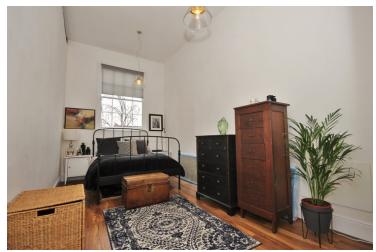

### Bedroom

19' 2" x 8' 8" (5.84m x 2.64m) Smooth ceiling, slimline panel heater, laminate flooring, window to rear, television point, built in wardrobes