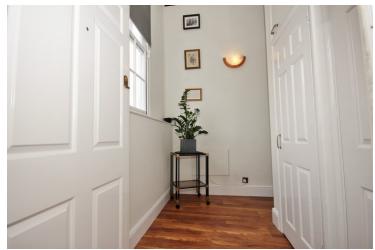

### **Entrance Hall**

Entry door to front, smooth ceiling, slimline panel heater, window to front, two large storage cupboards, laminate flooring, doors to;