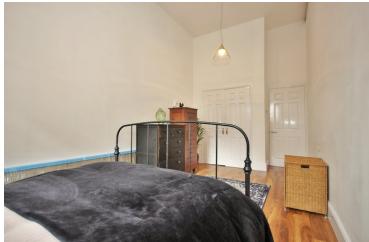

### Bedroom

19' 2" x 8' 8" (5.84m x 2.64m) Smooth ceiling, slimline panel heater, laminate flooring, window to rear, television point, built in wardrobes