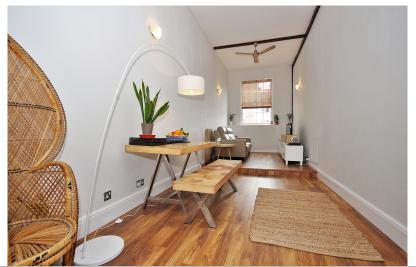

### Lounge / Diner

 $8'5" \times 26'5"$  (2.57m x 8.05m) Smooth ceiling, slimline panel heater, laminate flooring, window to rear, television & telephone point,