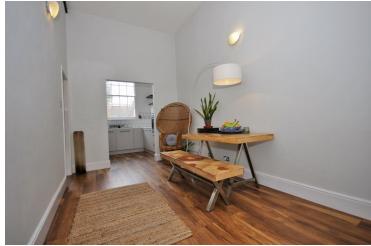

### Lounge / Diner

 $8'5" \times 26'5"$  (2.57m x 8.05m) Smooth ceiling, slimline panel heater, laminate flooring, window to rear, television & telephone point,