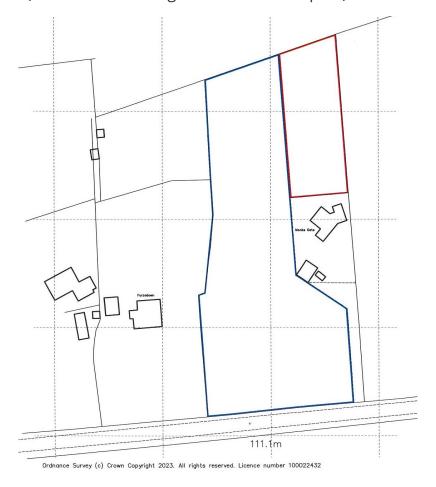

## Description

For Sale By Modern Method Of Auction: Starting Bid Price £350,000 plus Reservation Fee. A rare opportunity to purchase an individual piece of land (edged blue) totalling some 1.75 acres on the fringes of Rowledge with good road frontage and gated entrance of The Long Road. The land is available immediately and offers vacant possession. No known TPO's and outside any Designated Settlement area and within the Countryside beyond the Green Belt. All enquires through Keats Fearn, Farnham. Auctioneer's Comments: Should you view, offer or bid on the property, your information will be shared with the Auctioneer, iamsold Limited. This method of auction requires both parties to complete the transaction within 56 days of the draft contract for sale being received by the buyers solicitor. This additional time allows buyers to proceed with mortgage finance. The buyer is required to sign a reservation agreement and make payment of a non-refundable Reservation Fee. This being 4.2% of the purchase price including VAT, subject to a minimum of £6,000.00 including VAT. The Reservation Fee is paid in addition to purchase price and will be considered as part of the chargeable consideration for the property in the calculation for stamp duty liability. Buyers will be required to go through an identification verification process with iamsold and provide proof of how the purchase would be funded. This property has a Buyer Information Pack which is a collection of documents in relation to the property. The documents may not tell you everything you need to know about the property, so you are required to complete your own due diligence before bidding. A sample copy of the Reservation Agreement and terms and conditions are also contained within this pack. The buyer will also make payment of £300.00 including VAT towards the preparation cost of the pack, where it has been provided by iamsold. The property is subject to an undisclosed Reserve Price with both the Reserve Price and Starting Bid being subject to change.

## **Directions**

SAT NAV - GU10 4EB (Land for sale is edged blue on below plan)

For clarification we wish to inform prospective purchasers that we have prepared these sales particulars as a general guide. We have not carried out a detailed survey or tested the services, appliances and specific fittings.