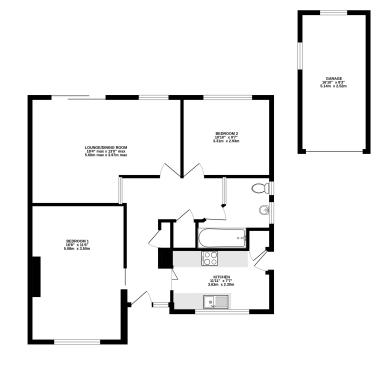

#### Local Authority

928 sq.ft. (86.2 sq.m.) approx.

#### Waverley Band E

TOTAL FLOOR AREA: 928 sq.ft. (86.2 sq.m.) approx. hist every attempt has been made to ensure the accuracy of the floopfan contained here, messurements floors, windows, rowm and any other items are approximate and no responsibility is taken for any error, pression or mis-statement. This plan is for illustrative purposes only and should be used as such by any getter purcharer. The services, systems and applicances show have not been tested and no guarantee spectre purcharer.