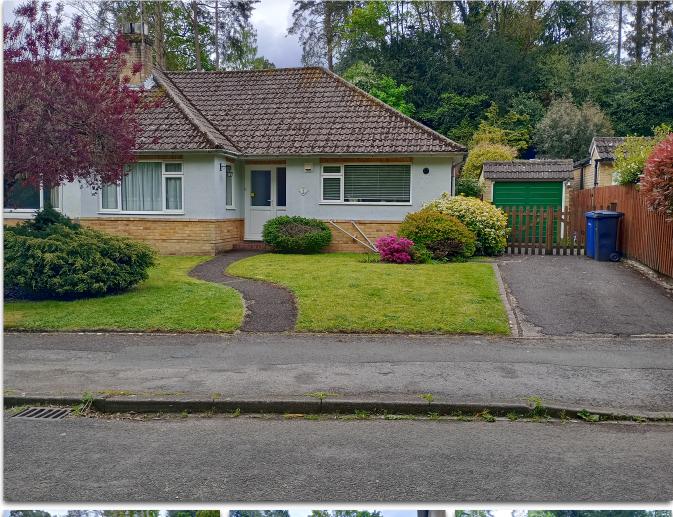

# keatsfearn

5 Stream Valley Road, Lower Bourne, Farnham, Surrey. GU10 3LT. Guide Price £500,000

- Semi detached bungalow
- Lounge/diner overlooking rear garden
- Single garage and driveway
- Potential for loft conversion subject to pp
- Quiet Cul de Sac

## Description

A superb opportunity to acquire a semi-detached bungalow that is set on a quiet, nothrough road close to local amenities, requiring updating. Located within a secluded plot of circa 0.14 acres, the property offers a lounge/diner, kitchen, two double bedrooms, bathroom, single garage and a driveway. The garden is the main feature of the property and is mainly laid to lawn with tiered levels and a patio area whilst to the front there is off road parking for 2 vehicles.