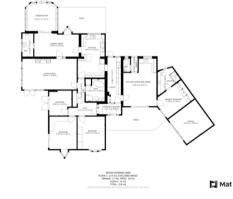

Tel: 01302 247754 Email: info@thepropertyhive.co.uk Web: www.thepropertyhive.co.uk

4 Bedroom(s), Bungalow, Freehold

Birchwood Dell, Bessacarr.









- 3D Virtual Tour Available
- Modern and Contemporary Breakfast Kitchen
- Utility Area and Separate W/C
- Rear Enclosed Garden with Patio, Pergola and Outdoor Cooking
- Garage and Driveway Allowing for Multiple Cars to Park
- Two Spacious Reception Rooms
- Modern Bathroom Suite with Roll Top Bath
- Self Contained Annexe with En Suite and Separate W/C-Ideal for Airbnb Rentals
- Outdoor Cabin Ideal for Office Space

Beautiful Four Bedroom Detached Bungalow In a Prime Location Offers in Region

of

£550,000

**For Sale** 



Tel: 01302 247754 Email: info@thepropertyhive.co.uk Web: www.thepropertyhive.co.uk

#### **Owner's View**

3D Virtual Tour Available- Take a closer, more detailed look around via our 3D Virtual Tour! Don't forget that you can also check availability for viewings onlin