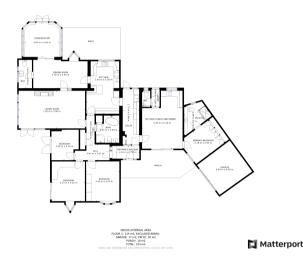

.uk Web: www.thepropertyhive.co.uk

#### **Owner's View**

3D Virtual Tour Available- Take a closer, more detailed look around via our 3D Virtual Tour! Don't forget that you can also check availability for viewings online via a visit to our website... OWNERS VIEW: Beautiful four bedroom bungalow with self-contained Annexe and log cabin/garden office in the exclusive 'Golden Triangle' area of Bessacarr. The Annexe is currently being used a Airbnb, so has great potential for bringing in extra income. It's very quiet here - all you can hear are the birds and the distant roar of the lions from the Yorkshire Wildlife Park, which is just a short stroll away. Our garden is perfect for outdoor entertainment, with large patio, pergola, bar and cooking area.

#### **Ground Floor**

#### Floor Plan



#### **Entrance Hallway**

#### **Breakfast Kitchen**





#### Lounge



**Dining Room** 



Conservatory





Tel: 01302 247754 Email: info@thepropertyhive.co.uk Web: www.thepropertyhive.co.uk

#### Utility



Separate W/C



**First Bedroom** 



**Second Bedroom** 



**Third Bedroom** 



**Bathroom** 





**Self Contained Annexe** 

**Open Plan Kitchen Lounge And Dining** 





Tel: 01302 247754 Email: info@thepropertyhive.co.uk Web: www.thepropertyhive.co.uk



**Bedroom With En Suite** 





Separate Toilet



**External** 

#### **Front Aspect**



Rear Garden







Tel: 01302 247754 Email: info@thepropertyhive.co.uk Web: www.thepropertyhive.co.uk















Tel: 01302 247754 Email: info@thepropertyhive.co.uk Web: www.thepropertyhive.co.uk



The Property Hive accept no li