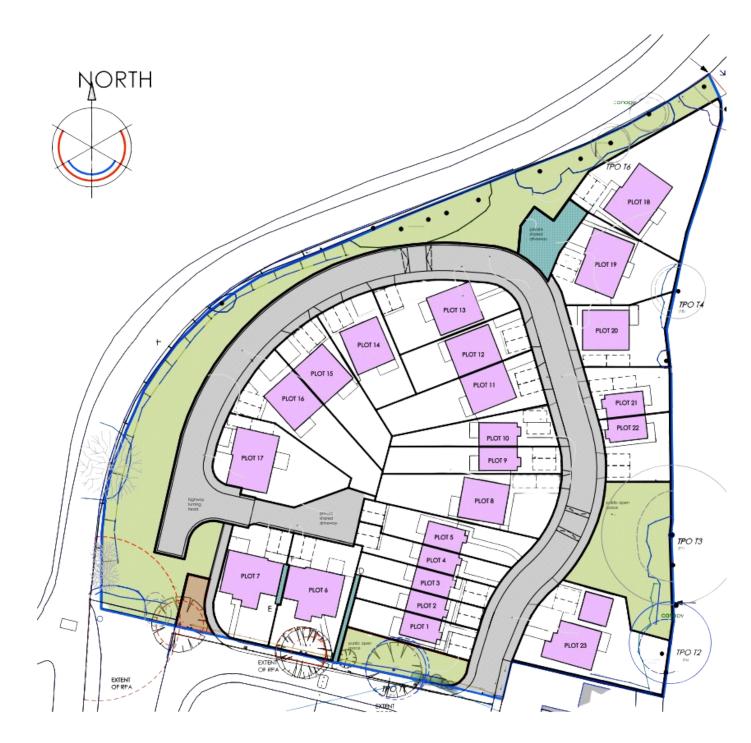

flot 20

Plot 23 - £600,000 4 Bedrooms, 3 Bathrooms

Plot 8 - £575,000 4 Bedrooms, 3 Bathrooms

Plot 13 - £575,000 4 Bedrooms, 3 Bathrooms

Plot 20 - £575,000 4 Bedrooms, 3 Bathrooms

**Plot 19 - £475,000** 3 Bedrooms, 3 Bathrooms

Plot 18 - £500,000 3 Bedrooms, 3 Bathrooms

Welcome to Royal Oak Meadow, an idyllic housing development nestled in the heart of Hornby, within the picturesque Lune Valley. This carefully crafted residential enclave invites you to experience a harmonious blend of modern living and natural beauty. Situated against the backdrop of rolling hills and lush greenery, Royal Oak Meadow is a testament to thoughtful urban planning that seamlessly integrates with the serene surroundings.