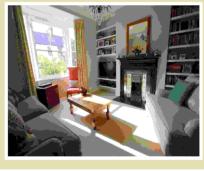

## **Ground Floor**

ENTRANCE HALL Front entrance door , Antica style wood flooring, I

Stairs to the first floor.

Cloakroom Two piece suite comprising of a low level wc and wash hand Radiator.

Lounge 14' 9" into the bay  $\times$  12' 9" (4.50m  $\times$  3.89m) Beautiful, original casopen fire place with tiled hearth. Radiator. Fitted bookshelves. Double glassah bay window to front. Folding doors to dining room.