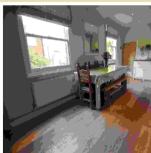

Dining Room 11' 5" x 12' 6" (3.48m x 3.81m)

Attractive cast iron open fire place with tiled hearth, fitted cupboards to ei side. Double doors to the rear garden. Radiator. Ornate coving.

Kitchen/Breakfast room 21'  $5" \times 10' \ 1"$  (6.53m  $\times 3.07m$ ) Fitted range of matching wall units in Ivory with wooden work tops over and part tiled work one and a half bowl sink unit. Two windows to the side. Wooden floor. Space fridge freezer. Two radiators. Door to the cellar and door to the rear access utility room.