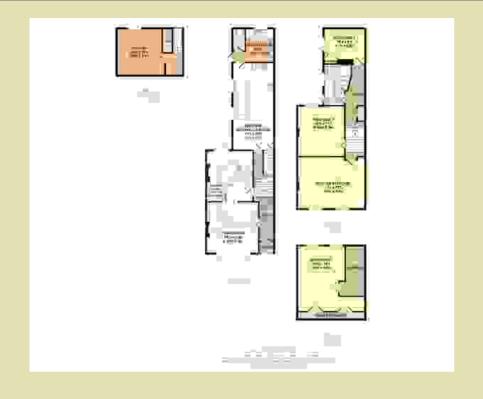

## **Ground Floor**

ENTRANCE HALL Front entrance door , Antica style wood flooring, I

Stairs to the first floor.

Cloakroom Two piece suite comprising of a low level wc and wash hand Radiator.

Lounge 14' 9" into the bay  $\times$  12' 9" (4.50m  $\times$  3.89m) Beautiful, original casopen fire place with tiled hearth. Radiator. Fitted bookshelves. Double glassah bay window to front. Folding doors to dining room.

Dining Room 11' 5" x 12' 6" (3.48m x 3.81m)

Attractive cast iron open fire place with tiled hearth, fitted cupboards to ei side. Double doors to the rear garden. Radiator. Ornate coving.

Kitchen/Breakfast room 21'  $5" \times 10' \ 1"$  (6.53m  $\times 3.07m$ ) Fitted range of matching wall units in Ivory with wooden work tops over and part tiled work one and a half bowl sink unit. Two windows to the side. Wooden floor. Space fridge freezer. Two radiators. Door to the cellar and door to the rear access utility room.

Utility Room A range of floor and wall mounted units and work tops of integrated sink unit with mixer tap. Tiled floor . Double glazed window to rear. Down lighting and sky light window. Door to garden.

Cellar 11' 6" x 11' 1" Plus lobby and store. (3.51m x 3.38m) Stairs from kitchen. Radiator. Cellar window. Storage cupboard.

Cellar

## FIRST FLOOR

Landing Stairs to second floor. Airing cupboard with hot water tank. B storage cupboard.