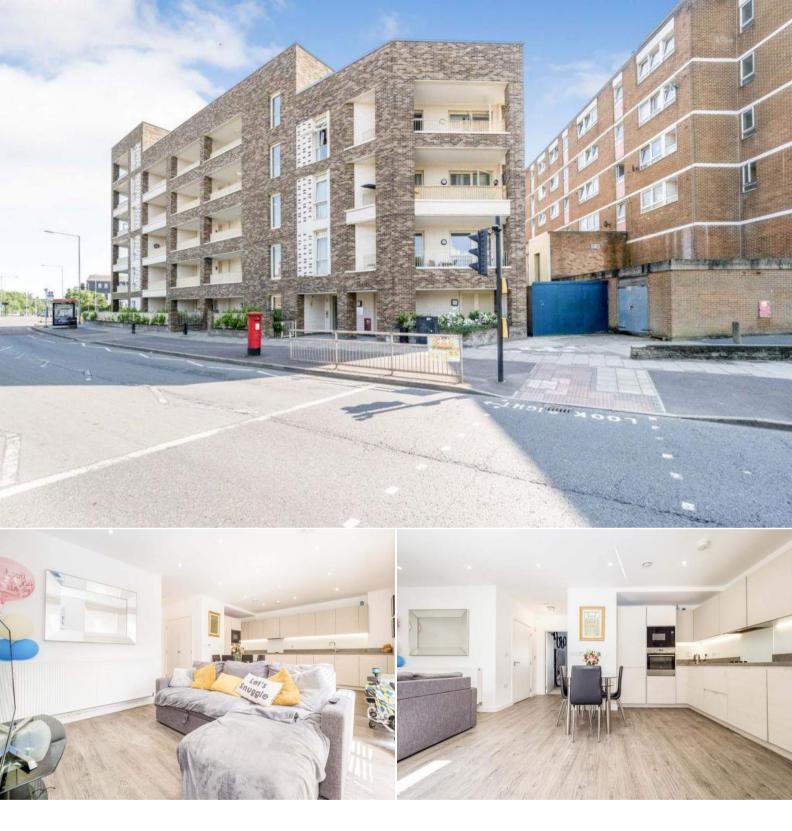

Mason Apartments
Rainham Road North
Dagenham
Greater London
RM10 7FW

Offers in Excess of £244,000

bettermeve

## Rainham Road North Dagenham

Bettermove are pleased to present this charming one bedroom ground floor apartment in Dagenham.

The property is leasehold with approximately 248 years remaining on the lease; ground rent and service charges are to be confirmed by the vendor.

The interior of this beautifully-presented property consist of a spacious open plan kitchen/living/dining room, double bedroom and modern family bathroom. There is a terrace to the front and private balcony to the rear of the property, perfect for enjoying the summer months. There is an allocated parking space in a private gated parking area.

Situated in the popular area of Dagenham, the property is close to a range of local amenities, including shops, supermarkets, restaurants and pubs. Transport connections can be found from Dagenham East and Heathway tube stations, Romford rail and tube station and many local bus routes.