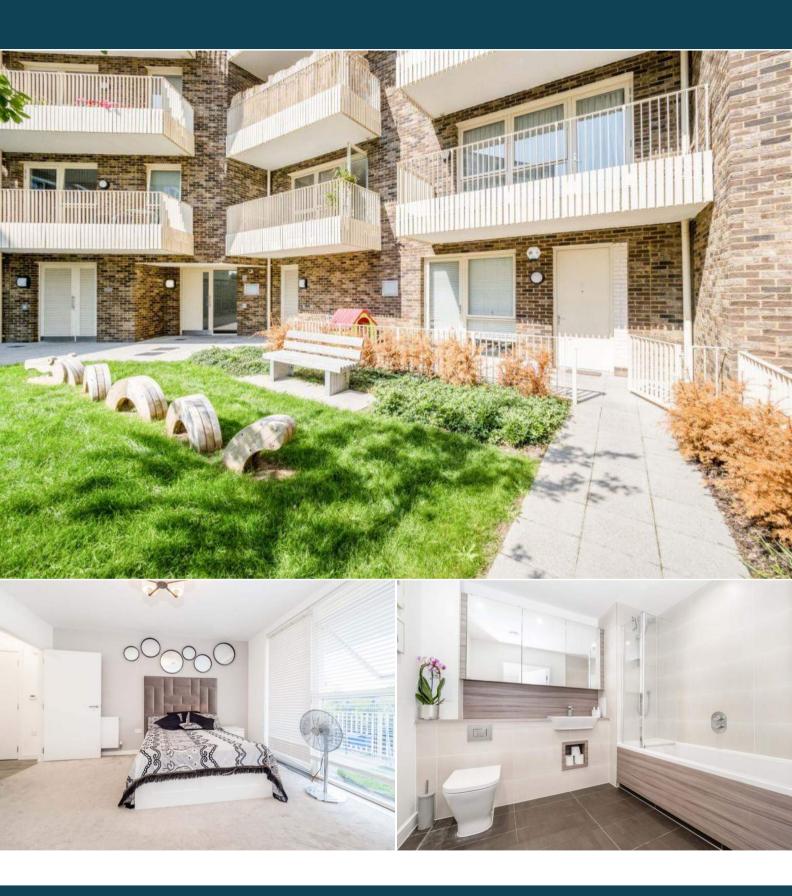

The interior of this beautifully-presented property consist of a spacious open plan kitchen/living/dining room, double bedroom and modern family bathroom. There is a terrace to the front and private balcony to the rear of the property, perfect for enjoying the summer months. There is an allocated parking space in a private gated parking area.