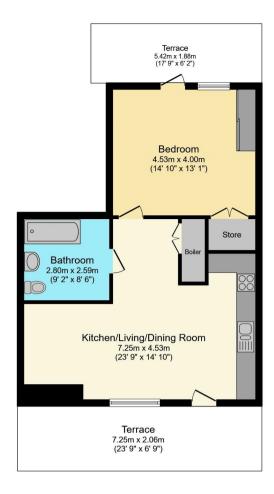

Total floor area 60.7 sq.m. (653 sq.ft.) approx

This floor plan is for illustrative purposes only. It is not drawn to scale. Any measurements, floor areas (including any total floor area), openings and orientation are approximate. No details are guaranteed, they cannot be relied upon for any purpose and they do not form part of any agreement. No liability is taken for any error, omission or misstatement. A party must rely upon its own inspection(s).