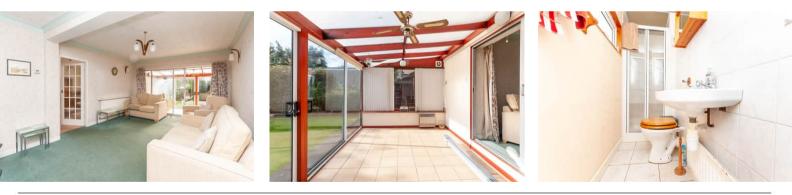

Upon entrance the entrance hallway leads to lounge, dining room and sun room to the rear along with a fully fitted kitchen and utility room, there is also a downstairs shower room.

To the first floor there are three good sized bedrooms and a three piece bathroom.