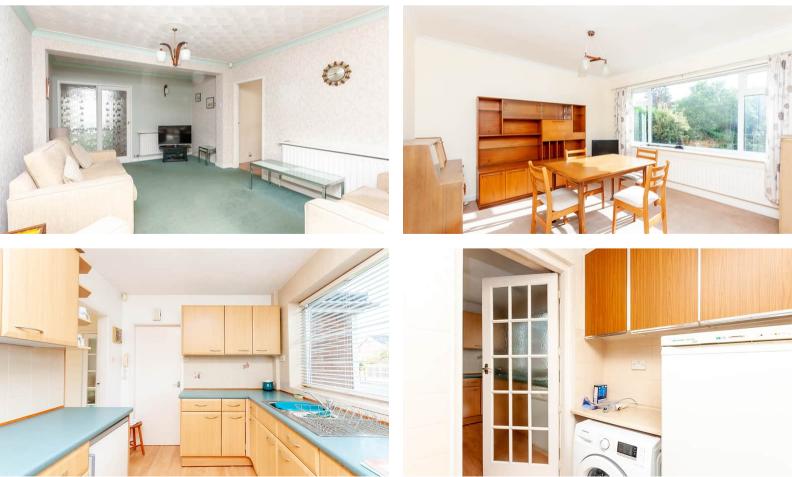

Upon entrance the entrance hallway leads to lounge, dining room and sun room to the rear along with a fully fitted kitchen and utility room, there is also a downstairs shower room.

To the first floor there are three good sized bedrooms and a three piece bathroom.