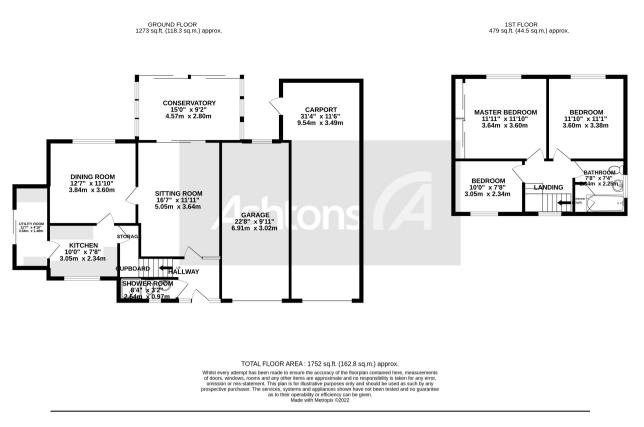

Upon entrance the entrance hallway leads to lounge, dining room and sun room to the rear along with a fully fitted kitchen and utility room, there is also a downstairs shower room.

To the first floor there are three good sized bedrooms and a three piece bathroom.

Externally the property has gardens to the front and rear which is south facing along with a driveway leading to a single garage & carport.

The property is leasehold is 940 years and the council tax band is D  $\pounds$ 1741.39.