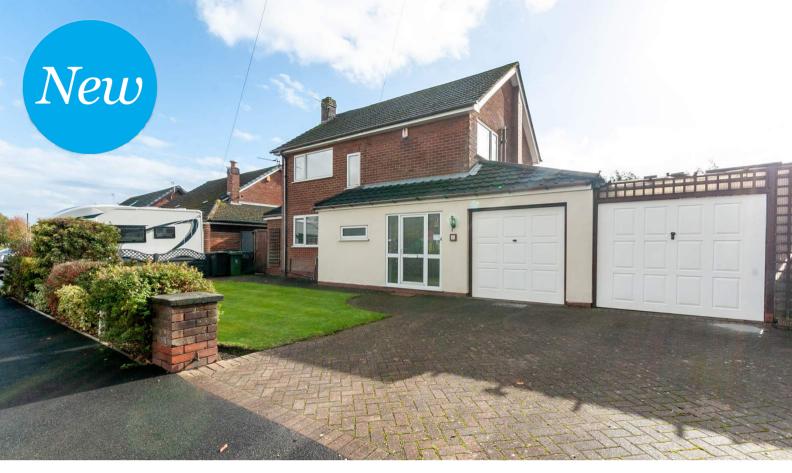

## 41 Lime Grove, Lowton, Warrington, Lancashire. WA3 1HL. £395,000

Offered with no chain | Three bedrooms and bathroom | Sought after location in Lowton | Offers great potential for further development | Downstairs shower room | Two reception rooms and a conservatory | Single garage, carport and driveway | South facing rear garden |

Situated on one Lowton's highly regarded & desirable developments. This unique detached period property is positioned in extensive well maintained gardens. Whilst the property requires some updating, this is an ideal opportunity to create an exceptional home. Ideally located for transport links and local schools within a sought after location in Lowton.

Externally the property has gardens to the front and rear which is south facing along with a driveway leading to a single garage & carport.

The property is leasehold is 940 years and the council tax band is D  $\pounds$ 1741.39.