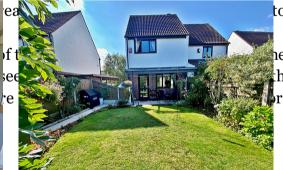

Internally there is a covered porch, an entrance hall with stairs to the first floor, and a handy storage cupboard. To the rear is a lounge/diner with access to the rear garden, and a kitchen with a range of fitted units and appliances is included. On the first floor the property benefits from two double bedrooms again with fitted bedroom furniture and a three-piece family bathroom. Externally there are mature gardens to the front and rear, as off-road parking. To the rear garden is a covered veranda