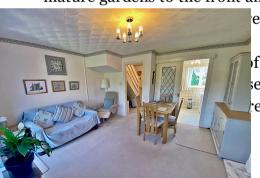

Internally there is a covered porch, an entrance hall with stairs to the first floor, and a handy storage cupboard. To the rear is a lounge/diner with access to the rear garden, and a kitchen with a range of fitted units and appliances is included. On the first floor the property benefits from two double bedrooms again with fitted bedroom furniture and a three-piece family bathroom. Externally there are mature gardens to the front and rear, as off-road parking. To the rear garden is a covered veranda