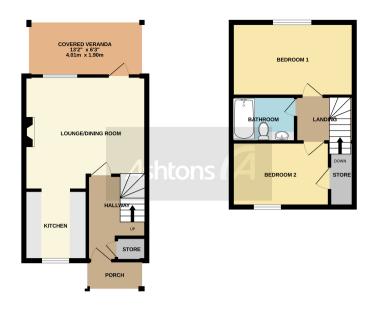

Internally there is a covered porch, an entrance hall with stairs to the first floor, and a handy storage cupboard. To the rear is a lounge/diner with access to the rear garden, and a kitchen with a range of fitted units and appliances is included. On the first floor the property benefits from two double bedrooms again with fitted bedroom furniture and a three-piece family bathroom. Externally there are mature gardens to the front and rear, as off-road parking. To the rear garden is a covered veranda

Whitst every sidency has been made to ensure the accuracy of the Socrptan contained here, measureme of doors, Windows, noons and any other items are approximate and no responsibility is taken for any emorisistic no emis-sidement. This plan is for filantialities purposes only and should be used as such by an prospective purchaser. The services, systems and appliances shown have not been tested and no guarar and the other properties of the properties of the properties of the control of the con