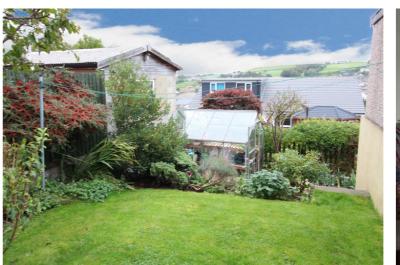

## **FULL DESCRIPTION**

Of interest to a variety of buyers is this deceptively spacious semi-detached bungalow, having three bedrooms and two loft rooms, being situated in the popular village location of Wilsden with good access to village amenities. The accommodation comprises of an entrance hall, the kitchen has a range of base and wall mounted units, integrated oven, hob and extractor fan. Bedroom three is currently used as a dining room, there are a further two bedrooms on this level, and the spacious lounge which measures approximately 19ft in length, having a living flame gas coal effect fire and double glazed window to the front. There is a fixed staircase from the lounge to the loft where there are two loft rooms, and a shower room. Gas central heating and double glazing. Externally there is a shared drive, single garage with storage underneath, front lawn and patio deck area to the rear with steps leading down to the garden. EPC rating is D.