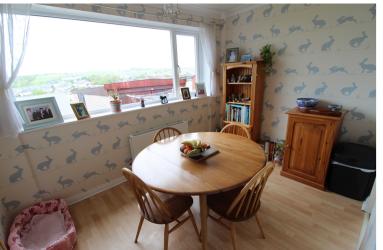

## **FULL DESCRIPTION**

Of interest to a variety of buyers is this deceptively spacious semi-detached bungalow, having three bedrooms and two loft rooms, being situated in the popular village location of Wilsden with good access to village amenities. The accommodation comprises of an entrance hall, the kitchen has a range of base and wall mounted units, integrated oven, hob and extractor fan. Bedroom three is currently used as a dining room, there are a further two bedrooms on this level, and the spacious lounge which measures approximately 19ft in length, having a living flame gas coal effect fire and double glazed window to the front. There is a fixed staircase from the lounge to the loft where there are two loft rooms, and a shower room. Gas central heating and double glazing. Externally there is a shared drive, single garage with storage underneath, front lawn and patio deck area to the rear with steps leading down to the garden. EPC rating is D.