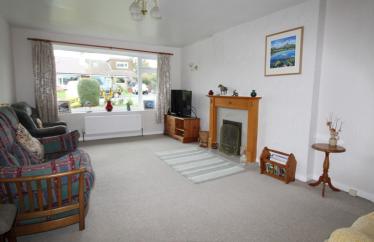

## **FULL DESCRIPTION**

Of interest to a variety of buyers is this deceptively spacious semi-detached bungalow, having three bedrooms and two loft rooms, being situated in the popular village location of Wilsden with good access to village amenities. The accommodation comprises of an entrance hall, the kitchen has a range of base and wall mounted units, integrated oven, hob and extractor fan. Bedroom three is currently used as a dining room, there are a further two bedrooms on this level, and the spacious lounge which measures approximately 19ft in length, having a living flame gas coal effect fire and double glazed window to the front. There is a fixed staircase from the lounge to the loft where there are two loft rooms, and a shower room. Gas central heating and double glazing. Externally there is a shared drive, single garage with storage underneath, front lawn and patio deck area to the rear with steps leading down to the garden. EPC rating is D.