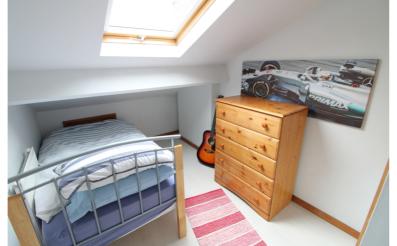

## **FULL DESCRIPTION**

Of interest to a variety of buyers is this deceptively spacious semi-detached bungalow, having three bedrooms and two loft rooms, being situated in the popular village location of Wilsden with good access to village amenities. The accommodation comprises of an entrance hall, the kitchen has a range of base and wall mounted units, integrated oven, hob and extractor fan. Bedroom three is currently used as a dining room, there are a further two bedrooms on this level, and the spacious lounge which measures approximately 19ft in length, having a living flame gas coal effect fire and double glazed window to the front. There is a fixed staircase from the lounge to the loft where there are two loft rooms, and a shower room. Gas central heating and double glazing. Externally there is a shared drive, single garage with storage underneath, front lawn and patio deck area to the rear with steps leading down to the garden. EPC rating is D.