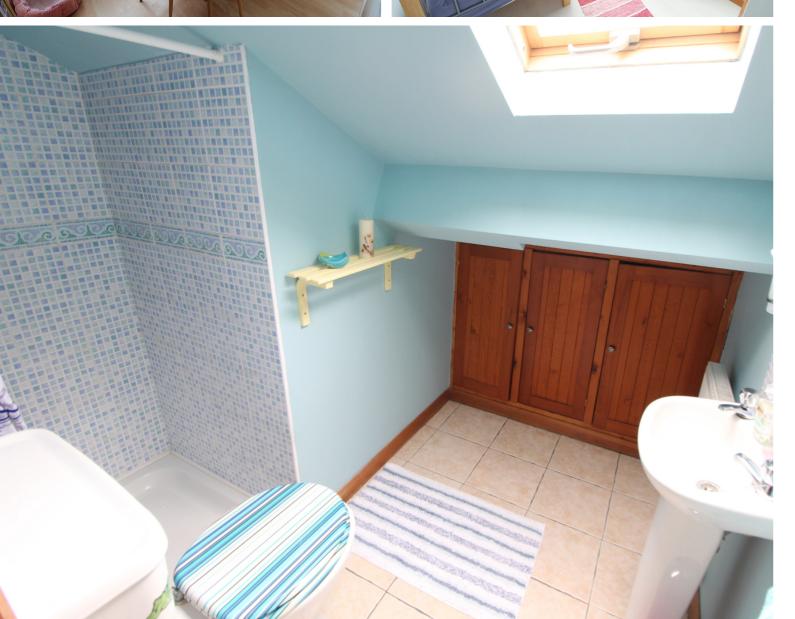

## **FULL DESCRIPTION**

Of interest to a variety of buyers is this deceptively spacious semi-detached bungalow, having three bedrooms and two loft rooms, being situated in the popular village location of Wilsden with good access to village amenities. The accommodation comprises of an entrance hall, the kitchen has a range of base and wall mounted units, integrated oven, hob and extractor fan. Bedroom three is currently used as a dining room, there are a further two bedrooms on this level, and the spacious lounge which measures approximately 19ft in length, having a living flame gas coal effect fire and double glazed window to the front. There is a fixed staircase from the lounge to the loft where there are two loft rooms, and a shower room. Gas central heating and double glazing. Externally there is a shared drive, single garage with storage underneath, front lawn and patio deck area to the rear with steps leading down to the garden. EPC rating is D.