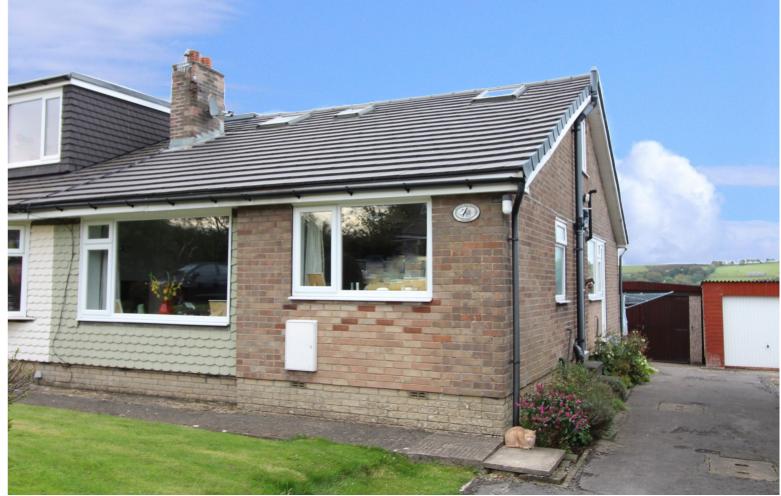

18 Hornsea Drive, Wilsden, **Bradford, West Yorkshire, BD15** 0LU

- Deceptively Spacious Semi-Detached Bungalow
- Ground Floor Bathroom & Loft Shower Room
- Roof Top Views To The Rear

- Three Bedrooms & 2 Loft Rooms
- Shared Drive & Single Garage With Storage Underneath
- EPC rating Is D

## **SUMMARY**

\*\*A DECEPTIVELY SPACIOUS SEMI-DETACHED BUNGALOW, 3 BEDROOMS & 2 LOFT ROOMS - POPULAR VILLAGE LOCATION OF WILSDEN!!\*\* Having a shared drive, single garage with storage underneath, ground floor bathroom & loft shower room, rooftop views to the rear - VIEWING ESSENTIAL TO FULLY APPRECIATE!! EPC rating is D.

## **FULL DESCRIPTION**

Of interest to a variety of buyers is this deceptively spacious semi-detached bungalow, having three bedrooms and two loft rooms, being situated in the popular village location of Wilsden with good access to village amenities. The accommodation comprises of an entrance hall, the kitchen has a range of base and wall mounted units, integrated oven, hob and extractor fan. Bedroom three is currently used as a dining room, there are a further two bedrooms on this level, and the spacious lounge which measures approximately 19ft in length, having a living flame gas coal effect fire and double glazed window to the front. There is a fixed staircase from the lounge to the loft where there are two loft rooms, and a shower room. Gas central heating and double glazing. Externally there is a shared drive, single garage with storage underneath, front lawn and patio deck area to the rear with steps leading down to the garden. EPC rating is D.