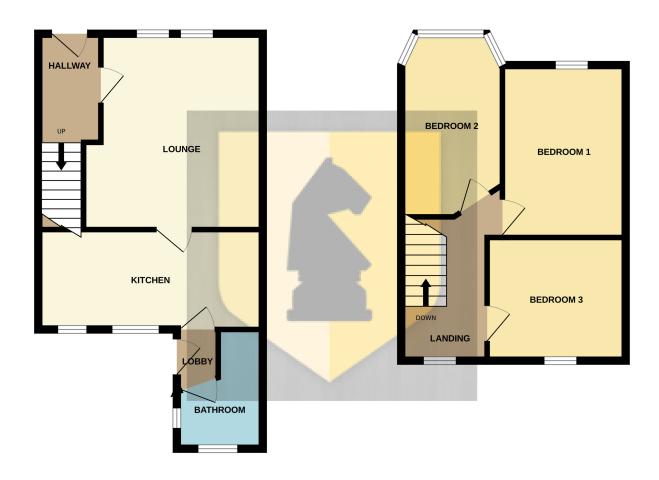

## **ROOM DESCRIPTIONS**

# **Ground Floor**

### **Entrance Hall**

Entry via upvc door. Radiator. Stairs leading to the first floor. Door into:

#### Lounge

13' 11"  $\times$  12' 9" (4.24 $\times$  3.89 $\times$ ) Window to the front aspect. Radiator. Door into:

### Kltchen

15' 11" x 7' 1" ( $4.85 \,\mathrm{m}$  x  $2.16 \,\mathrm{m}$ ) ) Fitted kitchen suite comprising of a range of base and eye level units with contrasting work surface mounted over. Inset one and a half bowl and drainer unit with mixer tap over. Fitted electric oven. Fitted gas hob. Space and plumbing for washing machine and tumble dryer. Double glazed windows to the rear aspect. feature fireplace. Door leading into:

## Rear Lobby

Upvc door leading to the rear aspect. Door into:

### **Bathroom**

Three piece suite comprising: low flush Wc. Pedestal wash hand basin. Panelled bath with shower over. Chrome heated towel rail. Two double glazed obscured windows to the side and rear aspect.

## First Floor

### Landing

Window to the rear aspect. Doors into:

#### Bedroom One

12' 3"  $\times$  8' 9" (3.73m  $\times$  2.67m) Window to the front aspect. Radiator.

#### **Bedroom Two**

13' 0"  $\times$  6' 8" (3.96m  $\times$  2.03m) Bay window to the front aspect. Radiator.

## **Bedroom Three**

 $9' 10" \times 8' 8" (3.00m \times 2.64m)$  Window to the rear aspect. Radiator.

### Rear Garden

Patio leading to artificial lawn. Large mature tree to the rear.

GROUND FLOOR 387 sq.ft. (35.9 sq.m.) approx. 1ST FLOOR 348 sq.ft. (32.4 sq.m.) approx.

TOTAL FLOOR AREA: 735 sq.ft. (68.3 sq.m.) approx.