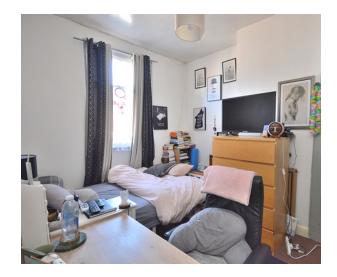

#### Bedroom One

12' 3"  $\times$  8' 9" (3.73m  $\times$  2.67m) Window to the front aspect. Radiator.

#### **Bedroom Two**

13' 0"  $\times$  6' 8" (3.96m  $\times$  2.03m) Bay window to the front aspect. Radiator.

## **Bedroom Three**

 $9' 10" \times 8' 8" (3.00m \times 2.64m)$  Window to the rear aspect. Radiator.