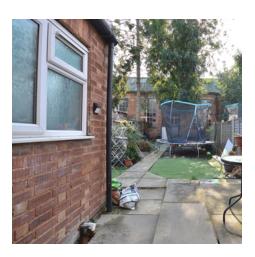

# **Externally**

### Rear Garden

Patio leading to artificial lawn. Large mature tree to the rear.

GROUND FLOOR 387 sq.ft. (35.9 sq.m.) approx. 1ST FLOOR 348 sq.ft. (32.4 sq.m.) approx.

TOTAL FLOOR AREA: 735 sq.ft. (68.3 sq.m.) approx.