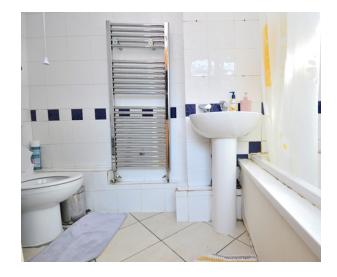

### **Bathroom**

Three piece suite comprising: low flush Wc. Pedestal wash hand basin. Panelled bath with shower over. Chrome heated towel rail. Two double glazed obscured windows to the side and rear aspect.