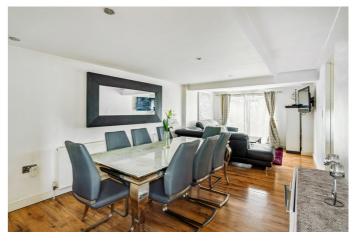

The house features two generous reception rooms, each thoughtfully designed for various needs. The versatile layout allows you to create the perfect space for entertaining guests, spending quality time with family, or even setting up a home office.

Embrace the cosy ambiance of the snug, an intimate area where you can unwind with a book or enjoy movie nights with loved ones. Additionally, the separate dining room provides an elegant space for hosting dinner parties or enjoying family meals. This property also has the added convenience of a downstairs WC, offering practicality.