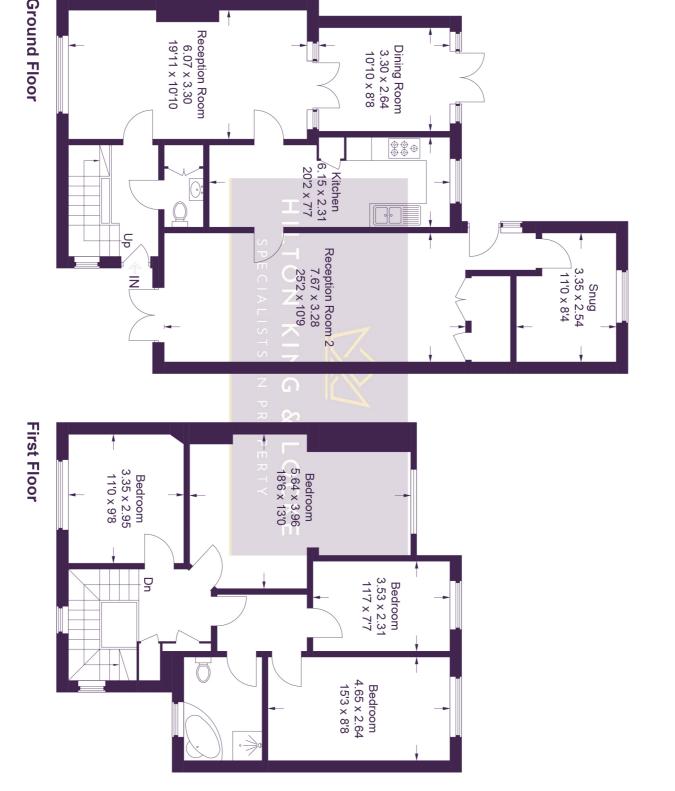

The house features two generous reception rooms, each thoughtfully designed for various needs. The versatile layout allows you to create the perfect space for entertaining guests, spending quality time with family, or even setting up a home office.

Embrace the cosy ambiance of the snug, an intimate area where you can unwind with a book or enjoy movie nights with loved ones. Additionally, the separate dining room provides an elegant space for hosting dinner parties or enjoying family meals. This property also has the added convenience of a downstairs WC, offering practicality.

This property boasts four spacious bedrooms, providing ample room for family members or guests. Each bedroom offers comfort and privacy, making it a perfect sanctuary to retreat to at the end of the day. The well-appointed family bathroom provides a serene retreat for relaxation, equipped with fixtures and fittings to cater to your every need.

## Twyneham, Pinewood Green

Approximate Gross Internal Area
Ground Floor = 94.2 sq m / 1,014 sq ft
First Floor = 72.1 sq m / 776 sq ft
Total = 166.3 sq m / 1,790 sq ft

are approximate. Whilst every care is taken in the preparation of this plan, please check all dimensions This plan is for layout guidance only. Not drawn to scale unless stated. Windows and door openings shapes and compass bearings before making any decisions reliant upon them. © CJ Property Marketing Ltd Produced for Hilton King & Locke