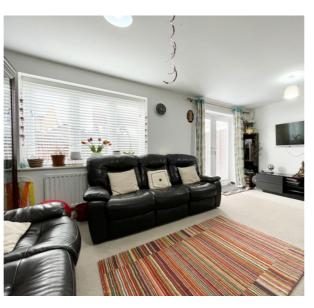

## **ENTRANCE HALL**

**CLOAKROOM** 

**KITCHEN DINER** 10' 3" x 13' 4" (3.12m x 4.06m)

SITTING ROOM

12' 2" x 17' 4" (3.71m x 5.28m)