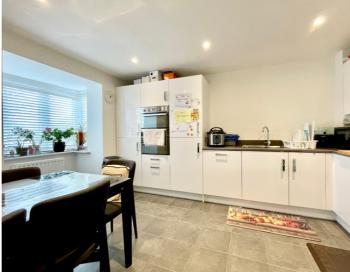

## **ENTRANCE HALL**

**CLOAKROOM** 

**KITCHEN DINER** 10' 3" x 13' 4" (3.12m x 4.06m)

SITTING ROOM

12' 2" x 17' 4" (3.71m x 5.28m)