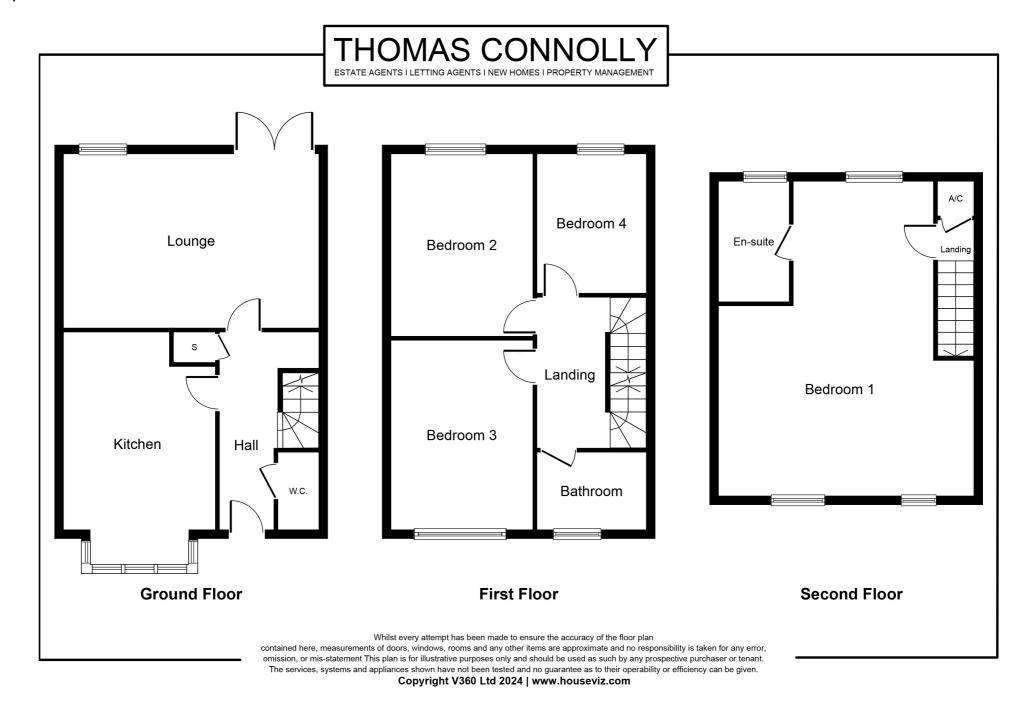

Accommodation briefly comprises; entrance hall, cloakroom, a family kitchen diner and sitting room, First floor accommodation offers; three bedrooms and a family bathroom, Second floor offers the main bedroom with en suite and built in wardrobes. Outside there is an enclosed garden to the rear featuring a patio and driveway providing off road parking for two vehicles. The property further benefits from double glazing, gas to radiator heating and is offered for sale with no upper chain.

## **ENTRANCE HALL**

**CLOAKROOM** 

**KITCHEN DINER** 10' 3" x 13' 4" (3.12m x 4.06m)

SITTING ROOM

12' 2" x 17' 4" (3.71m x 5.28m)

## FIRST FLOOR

BEDROOM TWO

10' 2" x 13' 4" (3.10m x 4.06m)

**BEDROOM THREE** 

10' 2" x 12' 2" (3.10m x 3.71m)

**BEDROOM FOUR** 

6' 8" x 9' 9" (2.03m x 2.97m)

**BATHROOM** 

**SECOND FLOOR** 

**BEDROOM ONE** 

14' 5" x 20' 9" (4.39m x 6.32m)

#### EN SUITE TO MAIN BEDROOM