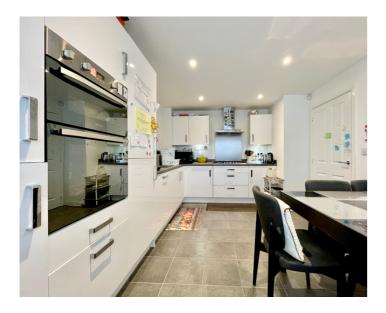

## **ENTRANCE HALL**

**CLOAKROOM** 

**KITCHEN DINER** 10' 3" x 13' 4" (3.12m x 4.06m)

SITTING ROOM

12' 2" x 17' 4" (3.71m x 5.28m)