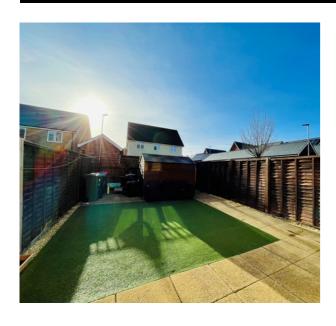

Accommodation briefly comprises; entrance hall, cloakroom, a family kitchen diner and sitting room, First floor accommodation offers; three bedrooms and a family bathroom, Second floor offers the main bedroom with en suite and built in wardrobes. Outside there is an enclosed garden to the rear featuring a patio and driveway providing off road parking for two vehicles. The property further benefits from double glazing, gas to radiator heating and is offered for sale with no upper chain.

# FRONT AND REAR GARDENS WITH OFF ROAD PARKING FOR TWO CARS