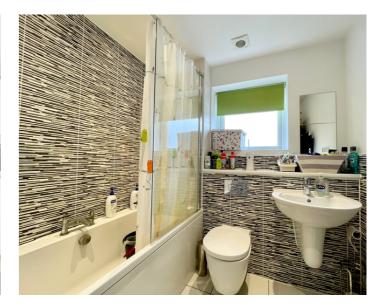

## FIRST FLOOR

BEDROOM TWO

10' 2" x 13' 4" (3.10m x 4.06m)

**BEDROOM THREE** 

10' 2" x 12' 2" (3.10m x 3.71m)

**BEDROOM FOUR** 

6' 8" x 9' 9" (2.03m x 2.97m)

**BATHROOM** 