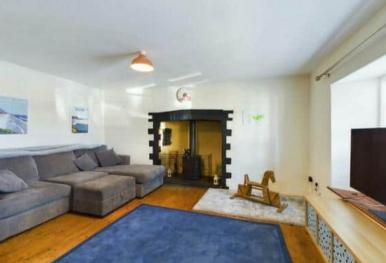

The interior of this beautifully presented property comprises two spacious reception rooms, dining room, utility room, office room which can be used a 5th bedroom with ensuite facilities and the fitted kitchen on the ground floor. The first floor consists of 4 bedrooms and the family bathroom. The current office room can be potentially used as a 5th bedroom. The exterior boasts a large garden housing a number of outbuildings include a workshop, and a storage shed. The land extends to 13 acres and is mostly laid to pasture with an area of mature woodland. There is a large agricultural shed on the property which ideal for keeping machinery or livestock