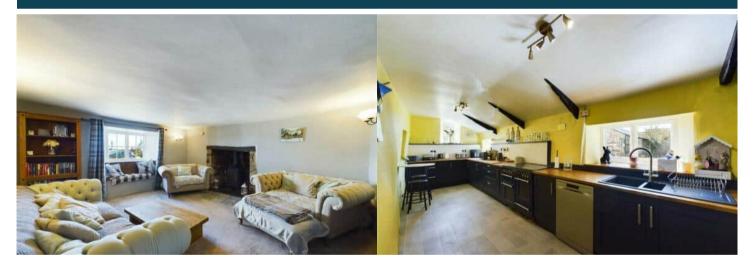

The interior of this beautifully presented property comprises two spacious reception rooms, dining room, utility room, office room which can be used a 5th bedroom with ensuite facilities and the fitted kitchen on the ground floor. The first floor consists of 4 bedrooms and the family bathroom. The current office room can be potentially used as a 5th bedroom. The exterior boasts a large garden housing a number of outbuildings include a workshop, and a storage shed. The land extends to 13 acres and is mostly laid to pasture with an area of mature woodland. There is a large agricultural shed on the property which ideal for keeping machinery or livestock