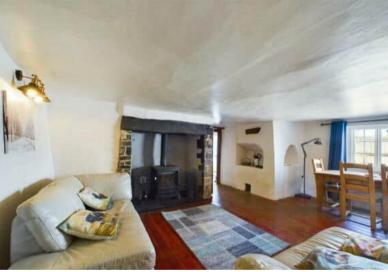

The interior of this beautifully presented property comprises two spacious reception rooms, dining room, utility room, office room which can be used a 5th bedroom with ensuite facilities and the fitted kitchen on the ground floor. The first floor consists of 4 bedrooms and the family bathroom. The current office room can be potentially used as a 5th bedroom. The exterior boasts a large garden housing a number of outbuildings include a workshop, and a storage shed. The land extends to 13 acres and is mostly laid to pasture with an area of mature woodland. There is a large agricultural shed on the property which ideal for keeping machinery or livestock