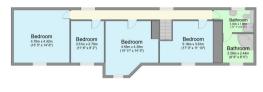

## 

Ground Floor Floor area 168.5 sq.m. (1,814 sq.ft.) approx Langaford, Ashwater, Beaworthy, EX21

First Floor oor area 91.5 sq.m. (984 sq.ft.) approx

Floor plans are for identification purposes only. All measurements are approximate.