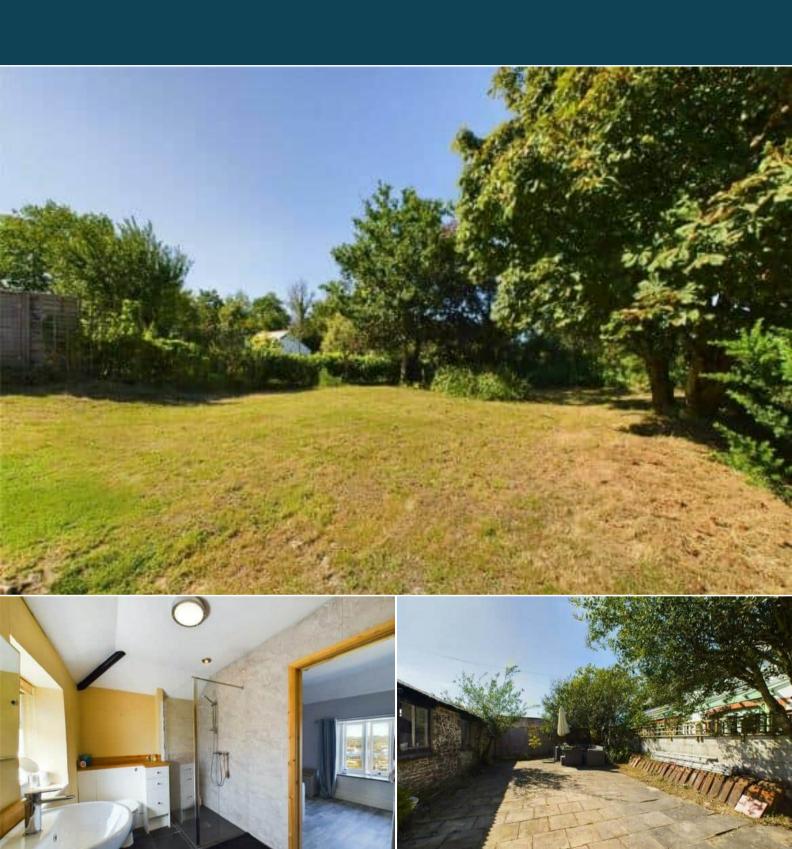

The interior of this beautifully presented property comprises two spacious reception rooms, dining room, utility room, office room which can be used a 5th bedroom with ensuite facilities and the fitted kitchen on the ground floor. The first floor consists of 4 bedrooms and the family bathroom. The current office room can be potentially used as a 5th bedroom. The exterior boasts a large garden housing a number of outbuildings include a workshop, and a storage shed. The land extends to 13 acres and is mostly laid to pasture with an area of mature woodland. There is a large agricultural shed on the property which ideal for keeping machinery or livestock