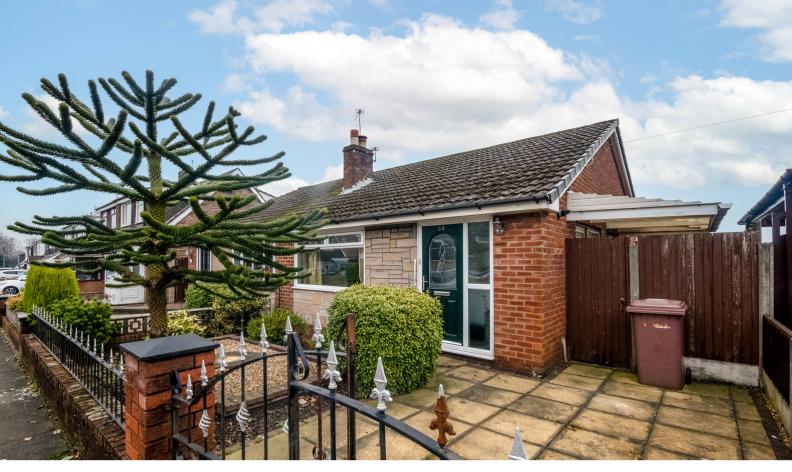

## 69 Sutton Park Drive, St Helens, Merseyside. WA9 3TR. Offers Over £140,000

2 Bedroom Semi Detached Bungalow | Driveway & Carport | Large Rear Garden | Close Access to Motorway Links & Amenities | Generous Sized Bedrooms | No Chain | Leasehold | Council Tax - B |

## GROUND FLOOR 643 sq.ft. (59.7 sq.m.) approx.

Ashtons present to the market this two bedroom Semi Detached Bungalow, the property is located close to amenities, shops, transport links and schools.

The accommodation comprises: Entrance hallway leading to the sitting room, kitchen and inner hallway which leads to two good sized bedrooms and a bathroom. Externally there is off road parking to the front and a garden area to the front and rear. Early viewings are advised and can be arranged by calling the office on 01744 754120.