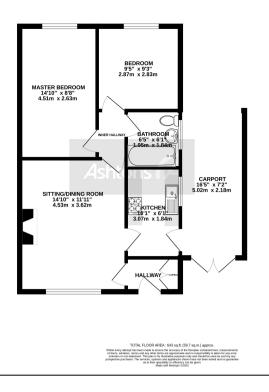

## GROUND FLOOR 643 sq.ft. (59.7 sq.m.) approx.

Ashtons present to the market this two bedroom Semi Detached Bungalow, the property is located close to amenities, shops, transport links and schools.

The accommodation comprises: Entrance hallway leading to the sitting room, kitchen and inner hallway which leads to two good sized bedrooms and a bathroom. Externally there is off road parking to the front and a garden area to the front and rear. Early viewings are advised and can be arranged by calling the office on 01744 754120.