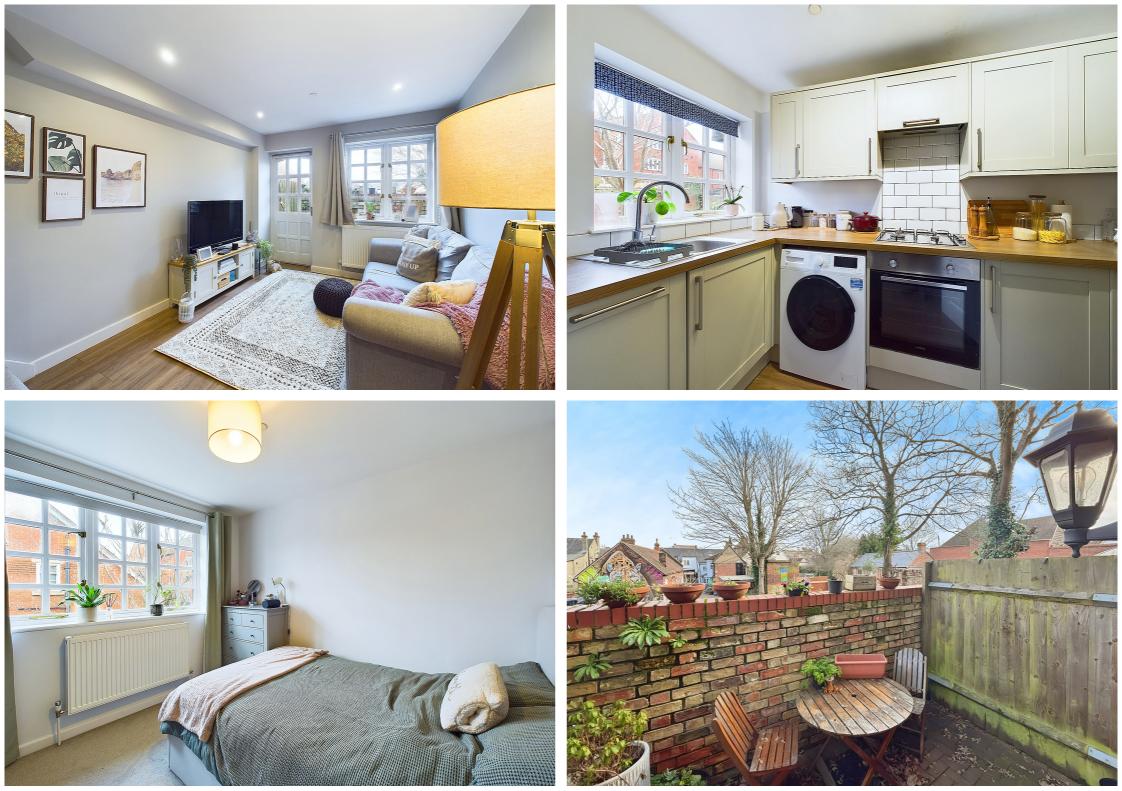

To the ground floor is the entrance hall, modern fitted kitchen and living/dining room with patio doors onto the private courtyard. To the first floor is a spacious primary bedroom, single bedroom and modern shower room.

Outside is an enclosed courtyard garden to the rear and an allocated off road parking space to the front.

Hitchin is a charming medieval market town and has many fine Tudor and Georgian buildings, particularly around the market square. Near to the market square stands the large medieval parish church of St Mary. The town provides good shopping as well as a swimming pool, football team, two theatres, a wide variety of restaurants and pubs and highly regarded girls and boys schools. There is also a mainline railway station providing direct access to Kings Cross and Cambridge.