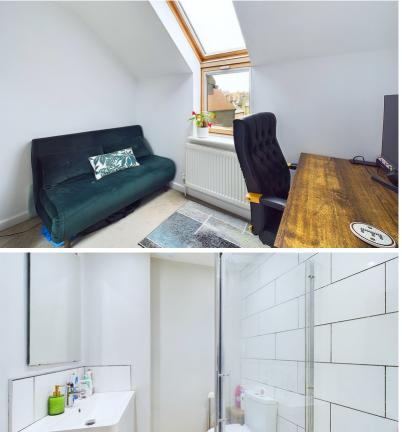

To the ground floor is the entrance hall, modern fitted kitchen and living/dining room with patio doors onto the private courtyard. To the first floor is a spacious primary bedroom, single bedroom and modern shower room.