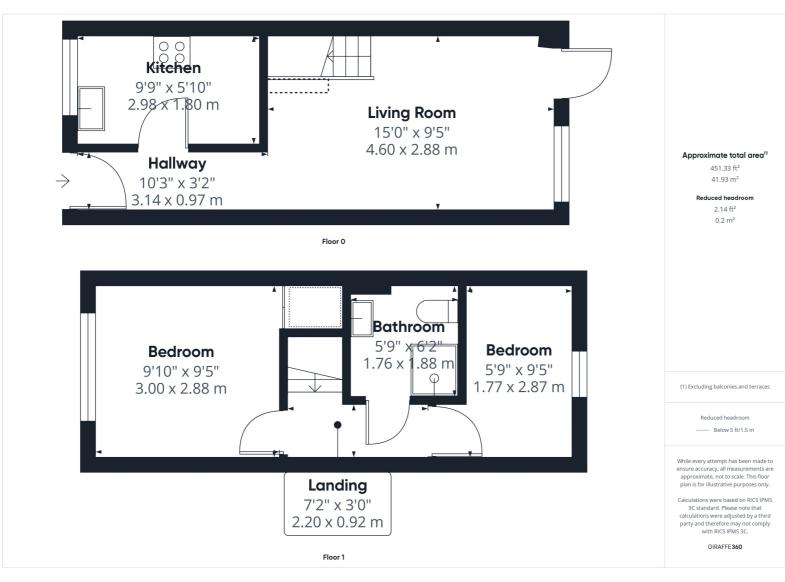

To the ground floor is the entrance hall, modern fitted kitchen and living/dining room with patio doors onto the private courtyard. To the first floor is a spacious primary bedroom, single bedroom and modern shower room.