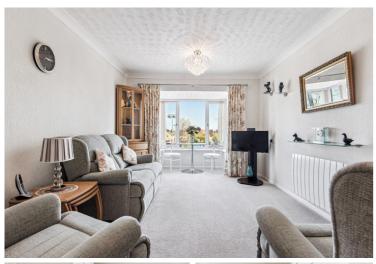

#### Lounge

Walk in replacement double glazed bay window to front aspect. A bright and airy room, television point, telephone point, coving to ceiling, electric heater. Archway to Kitchen.