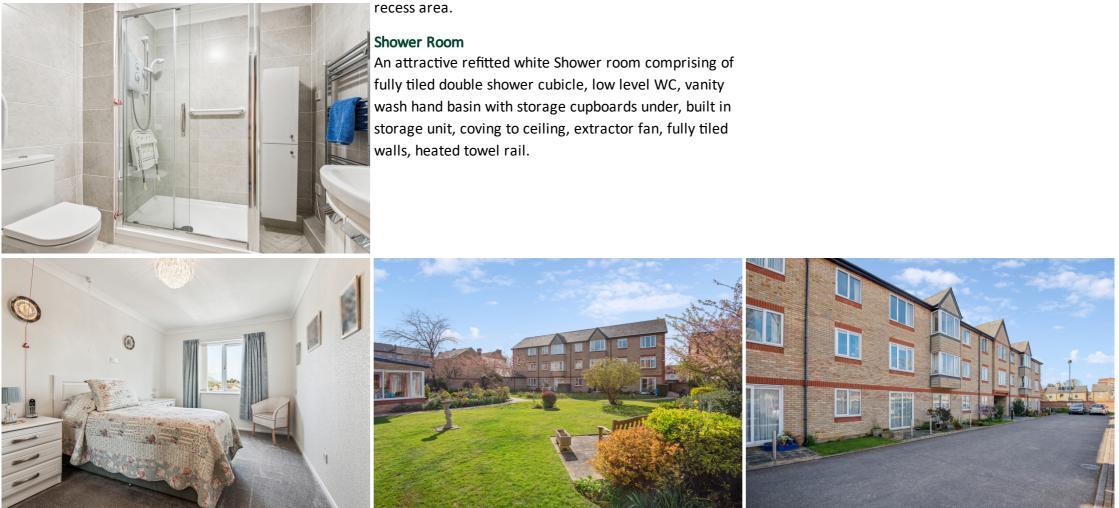

# **Bedroom**

A good size double bedroom with replacement double glazed window to front aspect, coving to ceiling and fitted mirror fronted sliding door double wardrobe to

#### **Communal facilities**

There is a residents communal lounge, hairdressers, laundry room, car park, beautifully landscaped gardens with seating areas, external drying area, lift to all floors, two guest suites. There is also a development manager who works Monday to Friday, and a 24 hour Careline line throughout the building.