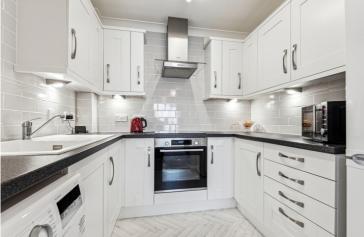

# Kitchen

A luxury refitted kitchen comprising of inset single drainer sink unit with cupboards under. A range of base and wall mounted cupboards offering ample storage space and complimentary work surface, fitted corner carousel unit, drawer units, underlighting to wall units. Integrated Bosch Electric Oven and Halogen hob with Bosch cooker hood over, freestanding Bosch Washing machine an freestanding Hotpoint Fridge freezer, tiled walls and splash backs and vinyl flooring.