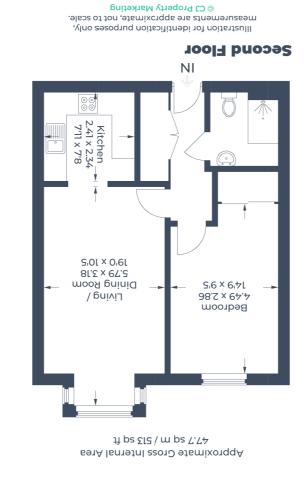

# Second Floor

# **Entrance Hall**

Entrance security intercom, electric heater, built in airing cupboard housing hot water cylinder and shelving, built in storage cupboard, coving to ceiling. Door leading off to Lounge, Bedroom and Shower Room

#### Lounge

Walk in replacement double glazed bay window to front aspect. A bright and airy room, television point, telephone point, coving to ceiling, electric heater. Archway to Kitchen.

# Kitchen

A luxury refitted kitchen comprising of inset single drainer sink unit with cupboards under. A range of base and wall mounted cupboards offering ample storage space and complimentary work surface, fitted corner carousel unit, drawer units, underlighting to wall units. Integrated Bosch Electric Oven and Halogen hob with Bosch cooker hood over, freestanding Bosch Washing machine an freestanding Hotpoint Fridge freezer, tiled walls and splash backs and vinyl flooring.

# **Bedroom**

A good size double bedroom with replacement double glazed window to front aspect, coving to ceiling and fitted mirror fronted sliding door double wardrobe to