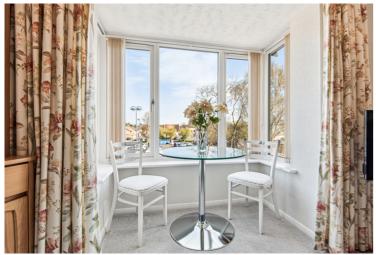

#### Lounge

Walk in replacement double glazed bay window to front aspect. A bright and airy room, television point, telephone point, coving to ceiling, electric heater. Archway to Kitchen.