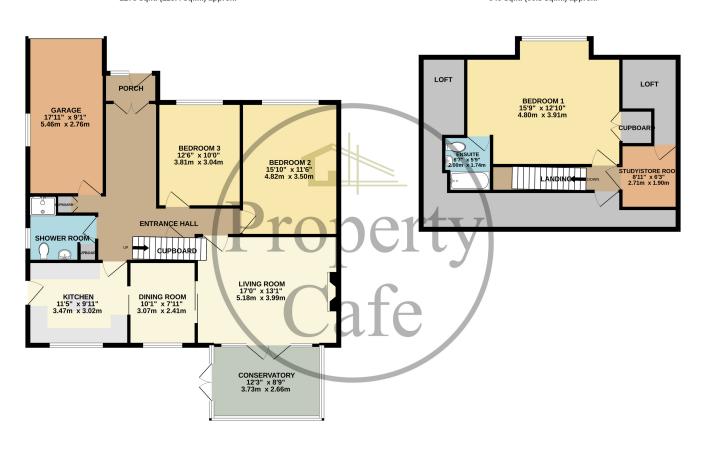

53 The Gorseway, Bexhill-on-Sea, East Sussex, TN39 4NA

£500,000

- Detached Three Bedroom Chalet Bungalow For Sale
- Two Separate Reception Rooms
- Well Proportioned Fitted Kitchen
- West Facing Conservatory & Garden
- Two Ground Floor Double Bedrooms
- Ground Floor Bathroom.
- Master Bedroom & Ensuite on 1st Floor
- Single Garage With Internal Access
- Off-Road Parking For Several Cars
- Extensive & Accessible Loft Space
- Sought After Little Common Location
- Planning Permission Granted For a 4th Bedroom
- Sold With No Onward Chain.
- Viewing Highly Recommended

GROUND FLOOR 1275 sq.ft. (118.4 sq.m.) approx.

1ST FLOOR 649 sq.ft. (60.3 sq.m.) approx.