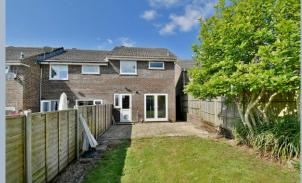

The property offers light and spacious accommodation, both the kitchen and dining area having direct access out to the south facing rear garden, a garage is located in a nearby block and the property is conveniently located for amenities.

Outside:

- Rear garden measuring approximately 50ft in length, is fully enclosed and faces a southerly aspect. Adjoining the rear of the property is a paved patio, with a side path leading down to a side gate. The remainder of the garden is predominantly laid to lawn, whilst at the far end of the garden there is a useful timber storage shed. A rear pedestrian access leads out to a garage located in a nearby block
- Garage located in a nearby block with a metal up and over door
- Landscaped front garden for ease of maintenance
- **Further benefits** include double glazing, a gas-fired heating system and the property now comes to the market offered with **no onward chain**