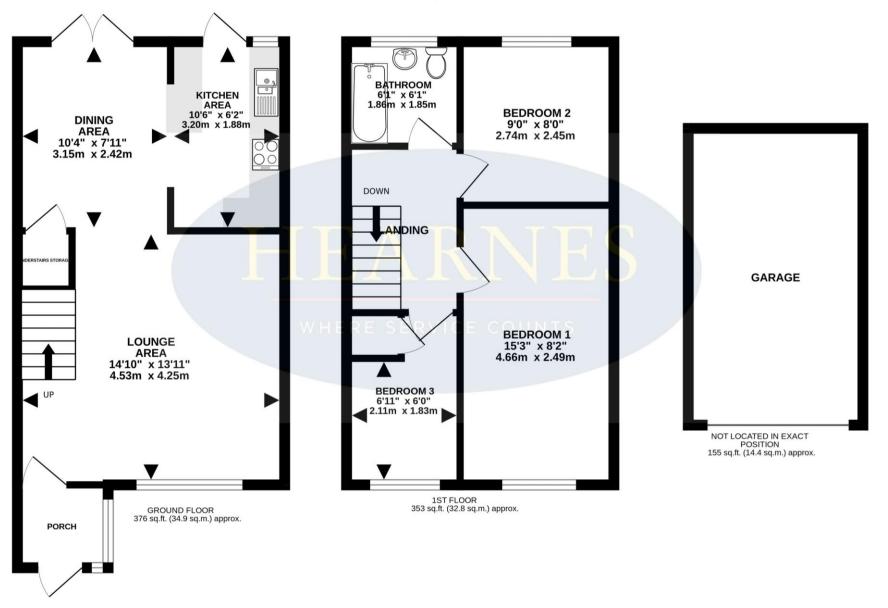

 Three bedroom end of terrace family home with a south facing garden, single garage and no chain

Ground Floor:

- Entrance porch
- Lounge area with a window overlooking the front garden and stairs rising to the first floor
- Dining area with understairs storage cupboard and French doors leading out to the rear garden
- Kitchen area incorporating work surfaces, base and wall units, integrated oven, grill, hob and extractor, space for a fridge/freezer, recess and plumbing for a washing machine, cupboard housing a wall-mounted gas-fired boiler, attractive tiled splashbacks and a door leading out to the rear garden

**First Floor:** 

- Bedroom one is a good sized double bedroom
- Bedroom two is also a double bedroom
- Bedroom three is a single bedroom
- Family bathroom finished in a white suite incorporating a panelled bath with mixer taps and shower attachment, pedestal wash hand basin, wc and fully tiled walls

## TOTAL FLOOR AREA : 884 sq.ft. (82.1 sq.m.) approx.

Whilst every attempt has been made to ensure the accuracy of the floorplan contained here, measurements of doors, windows, rooms and any other items are approximate and no responsibility is taken for any error, omission or mis-statement. This plan is for illustrative purposes only and should be used as such by any prospective purchaser. The services, systems and appliances shown have not been tested and no guarantee as to their operability or efficiency can be given. Made with Metropix ©2025