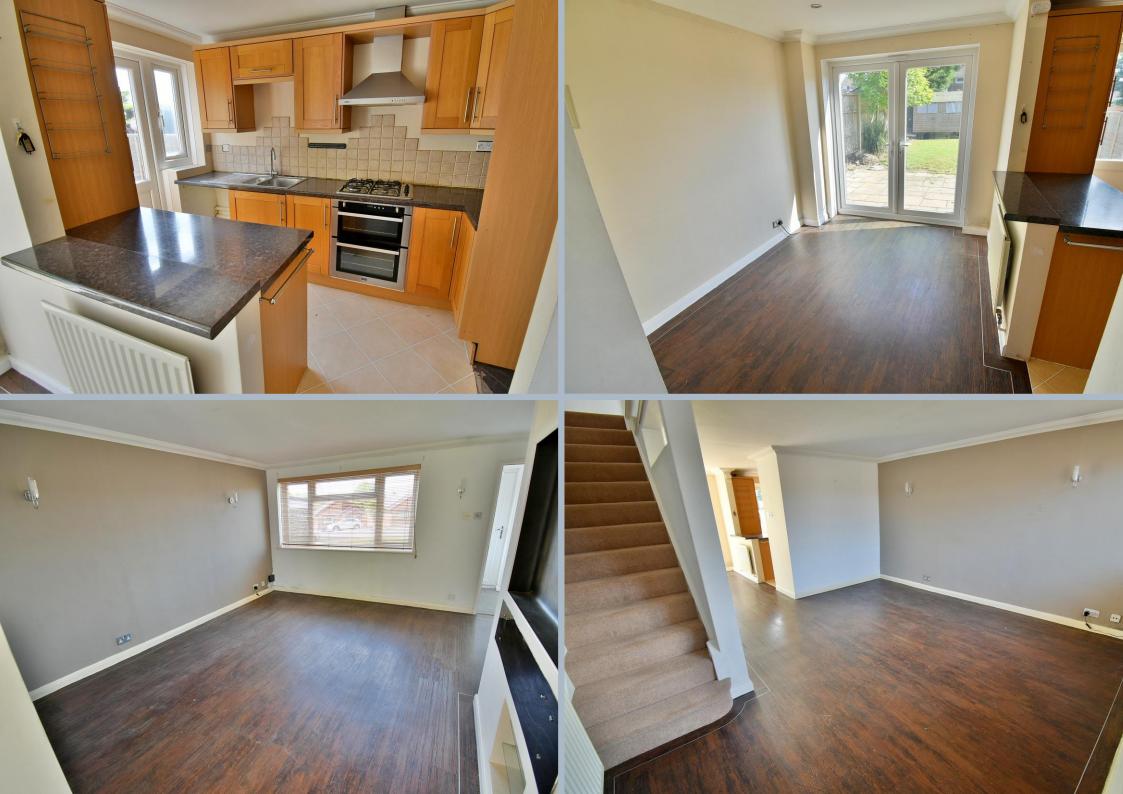

 Three bedroom end of terrace family home with a south facing garden, single garage and no chain

Ground Floor:

- Entrance porch
- Lounge area with a window overlooking the front garden and stairs rising to the first floor
- Dining area with understairs storage cupboard and French doors leading out to the rear garden
- Kitchen area incorporating work surfaces, base and wall units, integrated oven, grill, hob and extractor, space for a fridge/freezer, recess and plumbing for a washing machine, cupboard housing a wall-mounted gas-fired boiler, attractive tiled splashbacks and a door leading out to the rear garden

**First Floor:** 

- Bedroom one is a good sized double bedroom
- Bedroom two is also a double bedroom
- Bedroom three is a single bedroom
- Family bathroom finished in a white suite incorporating a panelled bath with mixer taps and shower attachment, pedestal wash hand basin, wc and fully tiled walls