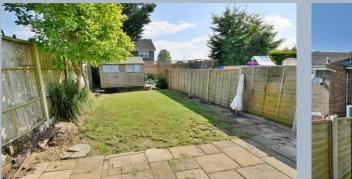

Outside:

- Rear garden measuring approximately 50ft in length, is fully enclosed and faces a southerly aspect. Adjoining the rear of the property is a paved patio, with a side path leading down to a side gate. The remainder of the garden is predominantly laid to lawn, whilst at the far end of the garden there is a useful timber storage shed. A rear pedestrian access leads out to a garage located in a nearby block
- Garage located in a nearby block with a metal up and over door
- Landscaped front garden for ease of maintenance
- **Further benefits** include double glazing, a gas-fired heating system and the property now comes to the market offered with **no onward chain**