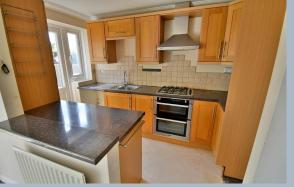

 Three bedroom end of terrace family home with a south facing garden, single garage and no chain

Ground Floor:

- Entrance porch
- Lounge area with a window overlooking the front garden and stairs rising to the first floor
- Dining area with understairs storage cupboard and French doors leading out to the rear garden
- Kitchen area incorporating work surfaces, base and wall units, integrated oven, grill, hob and extractor, space for a fridge/freezer, recess and plumbing for a washing machine, cupboard housing a wall-mounted gas-fired boiler, attractive tiled splashbacks and a door leading out to the rear garden