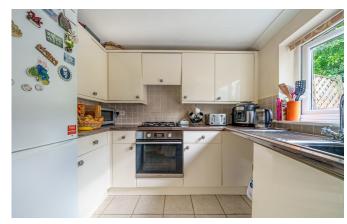

## Description

An end of terrace three bedroom cottage which offers good size accommodation throughout. It is a quirky cottage and is located close to the town centre. In addition the property is offered for sale with NO ONWARD CHAIN. The accommodation comprises an entrance hallway which can be used as a dining room or an office, sitting room, kitchen with a range of wall and base unit, space for appliances, a rear porch which gives access to the rear courtyard garden. Moving upstairs there are three bedrooms and a family bathroom. Outside there is a small courtyard garden.

#### **Features**

- End Terrace House
- Dining hall/study
- Kitchen
- Sitting Room
- Three Bedrooms
- Family Bathroom
- Courtyard Garden
- Close to town centre
- No onward chain