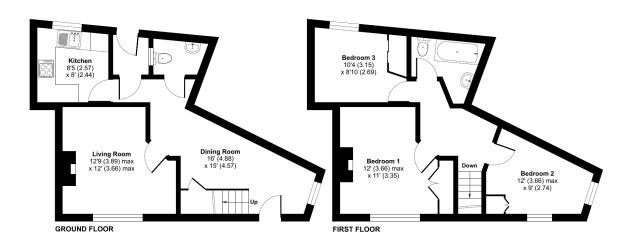

### Furlong, Warminster, BA12

Approximate Area = 850 sq ft / 78.9 sq m
For identification only - Not to scale

Certified Property Floor plan produced in accordance with RICS Property Measurement Standards incorporating International Property Measurement Standards (IPMS2 Residential). @nlchecom 2023. Produced for Cooper and Tanner. REF: 1040905