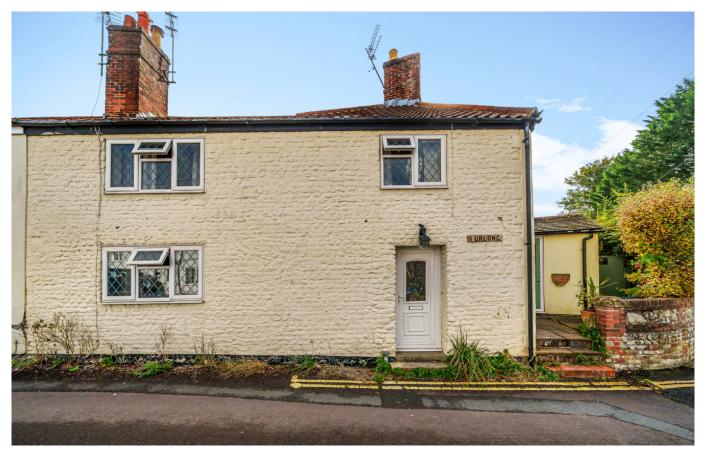

# **Furlong**

Warminster, BA12 9BU

£210,000 Freehold

**■3 ■1 ●1** EPC D

## Description

An end of terrace three bedroom cottage which offers good size accommodation throughout. It is a quirky cottage and is located close to the town centre. In addition the property is offered for sale with NO ONWARD CHAIN. The accommodation comprises an entrance hallway which can be used as a dining room or an office, sitting room, kitchen with a range of wall and base unit, space for appliances, a rear porch which gives access to the rear courtyard garden. Moving upstairs there are three bedrooms and a family bathroom. Outside there is a small courtyard garden.