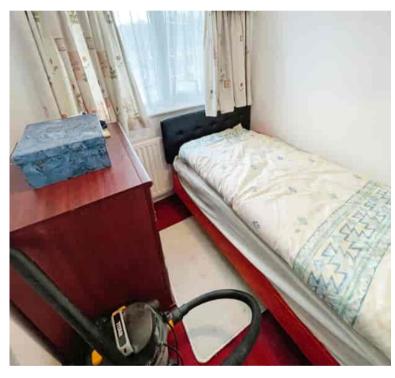

### **Bedroom One**

10' 4" x 12' 3" (3.15m x 3.73m)

### **Bedroom Two**

10' 5" x 11' 5" (3.17m x 3.48m)

### **Bedroom Three**

5' 9" x 6' 8" (1.75m x 2.03m)