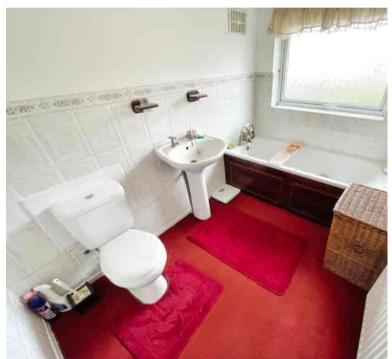

COVERED SIDE ACCESS
- NO UPWARD CHAIN



### **ROOM DESCRIPTIONS**

# **Approach**

Approached via a gated fore garden mainly laid to lawn with pathway leading to an enclosed porch and further door to the accommodation.

# **Entrance Hallway**

Having stairs rising to the first floor, radiator, under the stairs storage cupboard and doors giving access to:-

# Lounge/Diner

10' 5" x 27' 1" (3.17m x 8.26m)

# Kitchen/Breakfast Room

9' 2" x 10' 8" (2.79m x 3.25m)

### **Bedroom One**

10' 4" x 12' 3" (3.15m x 3.73m)

### **Bedroom Two**

10' 5" x 11' 5" (3.17m x 3.48m)

### **Bedroom Three**

5' 9" x 6' 8" (1.75m x 2.03m)

# **Family Bathroom**

5' 9" x 8' 6" (1.75m x 2.59m)

# Rear Garden

Having a patio area with the rest laid to lawn with borders housing shrubs and trees.





















# **FLOORPLAN & EPC**

GROUND FLOOR 1ST FLOOR





Whilst every attempt has been made to ensure the accuracy of the floorplan contained here, measurements of doors, windows, rooms and any other tiens are approximate and no responsibility is taken for any error, omission or mis-statement. This plan is for illustrative purposes only and should be used as such by any prospective purchaser. The services, systems and appliances shown have not been tested and no guarantee as to their operability or efficiency can be given.