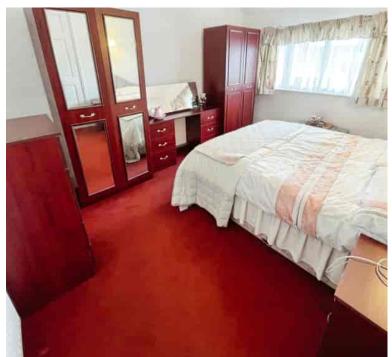

EFUL COVERED SIDE ACCESS
- NO UPWARD CHAIN



### **ROOM DESCRIPTIONS**

# **Approach**

Approached via a gated fore garden mainly laid to lawn with pathway leading to an enclosed porch and further door to the accommodation.

# **Entrance Hallway**

Having stairs rising to the first floor, radiator, under the stairs storage cupboard and doors giving access to:-

# Lounge/Diner

10' 5" x 27' 1" (3.17m x 8.26m)

# Kitchen/Breakfast Room

9' 2" x 10' 8" (2.79m x 3.25m)

### **Bedroom One**

10' 4" x 12' 3" (3.15m x 3.73m)

### **Bedroom Two**

10' 5" x 11' 5" (3.17m x 3.48m)

### **Bedroom Three**

5' 9" x 6' 8" (1.75m x 2.03m)

# **Family Bathroom**

5' 9" x 8' 6" (1.75m x 2.59m)

# Rear Garden

Having a patio area with the rest laid to lawn with borders housing shrubs and trees.





















# **FLOORPLAN & EPC**

GROUND FLOOR 1ST FLOOR





Whilst every attempt has been made to ensure the accuracy of the floorplan contained here, measurements of doors, windows, rooms and any other tiens are approximate and no responsibility is taken for any error, omission or mis-statement. This plan is for illustrative purposes only and should be used as such by any prospective purchaser. The services, systems and appliances shown have not been tested and no guarantee as to their operability or efficiency can be given.