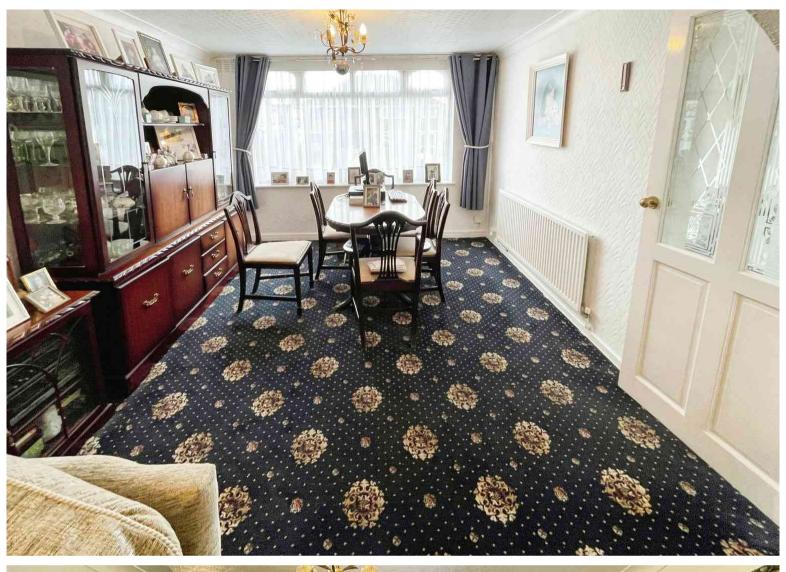

N
- USEFUL COVERED SIDE ACCESS
- NO UPWARD CHAIN



### **ROOM DESCRIPTIONS**

# **Approach**

Approached via a gated fore garden mainly laid to lawn with pathway leading to an enclosed porch and further door to the accommodation.

# **Entrance Hallway**

Having stairs rising to the first floor, radiator, under the stairs storage cupboard and doors giving access to:-

# Lounge/Diner

10' 5" x 27' 1" (3.17m x 8.26m)

# Kitchen/Breakfast Room

9' 2" x 10' 8" (2.79m x 3.25m)

### **Bedroom One**

10' 4" x 12' 3" (3.15m x 3.73m)

### **Bedroom Two**

10' 5" x 11' 5" (3.17m x 3.48m)

### **Bedroom Three**

5' 9" x 6' 8" (1.75m x 2.03m)

# **Family Bathroom**

5' 9" x 8' 6" (1.75m x 2.59m)

# Rear Garden

Having a patio area with the rest laid to lawn with borders housing shrubs and trees.





















# **FLOORPLAN & EPC**

GROUND FLOOR 1ST FLOOR





Whilst every attempt has been made to ensure the accuracy of the floorplan contained here, measurements of doors, windows, rooms and any other tiens are approximate and no responsibility is taken for any error, omission or mis-statement. This plan is for illustrative purposes only and should be used as such by any prospective purchaser. The services, systems and appliances shown have not been tested and no guarantee as to their operability or efficiency can be given.