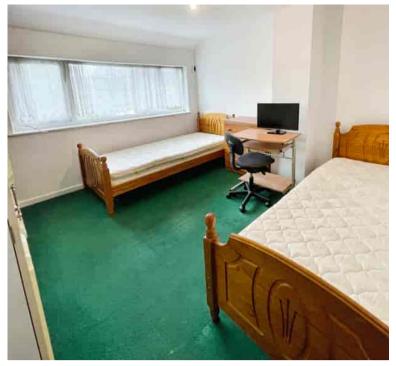

### **Bedroom Two**

10' 5" x 11' 5" (3.17m x 3.48m)

### **Bedroom Three**

5' 9" x 6' 8" (1.75m x 2.03m)