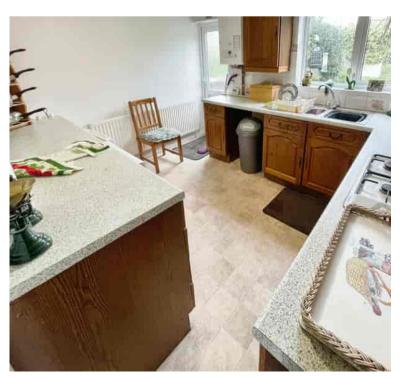

ARDEN
- USEFUL COVERED SIDE ACCESS
- NO UPWARD CHAIN



### **ROOM DESCRIPTIONS**

# **Approach**

Approached via a gated fore garden mainly laid to lawn with pathway leading to an enclosed porch and further door to the accommodation.

# **Entrance Hallway**

Having stairs rising to the first floor, radiator, under the stairs storage cupboard and doors giving access to:-

# Lounge/Diner

10' 5" x 27' 1" (3.17m x 8.26m)

# Kitchen/Breakfast Room

9' 2" x 10' 8" (2.79m x 3.25m)

### **Bedroom One**

10' 4" x 12' 3" (3.15m x 3.73m)

### **Bedroom Two**

10' 5" x 11' 5" (3.17m x 3.48m)

### **Bedroom Three**

5' 9" x 6' 8" (1.75m x 2.03m)

# **Family Bathroom**

5' 9" x 8' 6" (1.75m x 2.59m)

# Rear Garden

Having a patio area with the rest laid to lawn with borders housing shrubs and trees.





















# **FLOORPLAN & EPC**

GROUND FLOOR 1ST FLOOR





Whilst every attempt has been made to ensure the accuracy of the floorplan contained here, measurements of doors, windows, rooms and any other tiens are approximate and no responsibility is taken for any error, omission or mis-statement. This plan is for illustrative purposes only and should be used as such by any prospective purchaser. The services, systems and appliances shown have not been tested and no guarantee as to their operability or efficiency can be given.