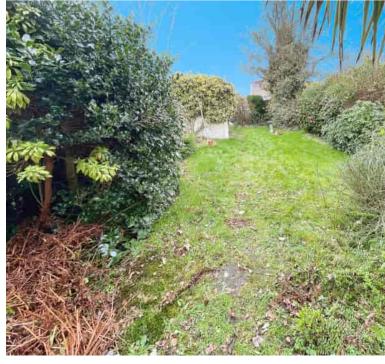

# Rear Garden

Having a patio area with the rest laid to lawn with borders housing shrubs and trees.