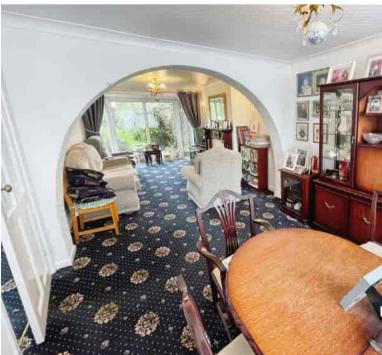

DEN
- USEFUL COVERED SIDE ACCESS
- NO UPWARD CHAIN



### **ROOM DESCRIPTIONS**

# **Approach**

Approached via a gated fore garden mainly laid to lawn with pathway leading to an enclosed porch and further door to the accommodation.

# **Entrance Hallway**

Having stairs rising to the first floor, radiator, under the stairs storage cupboard and doors giving access to:-

# Lounge/Diner

10' 5" x 27' 1" (3.17m x 8.26m)

# Kitchen/Breakfast Room

9' 2" x 10' 8" (2.79m x 3.25m)

### **Bedroom One**

10' 4" x 12' 3" (3.15m x 3.73m)

### **Bedroom Two**

10' 5" x 11' 5" (3.17m x 3.48m)

### **Bedroom Three**

5' 9" x 6' 8" (1.75m x 2.03m)

# **Family Bathroom**

5' 9" x 8' 6" (1.75m x 2.59m)

# Rear Garden

Having a patio area with the rest laid to lawn with borders housing shrubs and trees.





















# **FLOORPLAN & EPC**

GROUND FLOOR 1ST FLOOR





Whilst every attempt has been made to ensure the accuracy of the floorplan contained here, measurements of doors, windows, rooms and any other tiens are approximate and no responsibility is taken for any error, omission or mis-statement. This plan is for illustrative purposes only and should be used as such by any prospective purchaser. The services, systems and appliances shown have not been tested and no guarantee as to their operability or efficiency can be given.