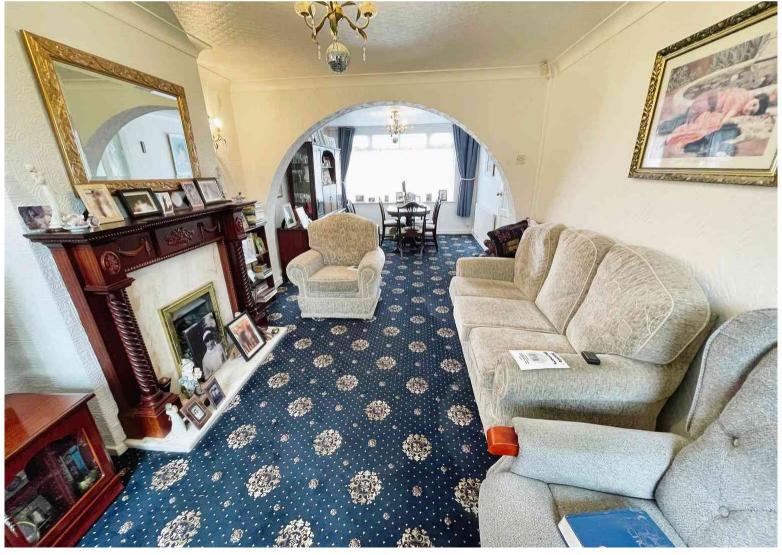

- USEFUL COVERED SIDE ACCESS
- NO UPWARD CHAIN



### **ROOM DESCRIPTIONS**

# **Approach**

Approached via a gated fore garden mainly laid to lawn with pathway leading to an enclosed porch and further door to the accommodation.

# **Entrance Hallway**

Having stairs rising to the first floor, radiator, under the stairs storage cupboard and doors giving access to:-

# Lounge/Diner

10' 5" x 27' 1" (3.17m x 8.26m)

# Kitchen/Breakfast Room

9' 2" x 10' 8" (2.79m x 3.25m)

### **Bedroom One**

10' 4" x 12' 3" (3.15m x 3.73m)

### **Bedroom Two**

10' 5" x 11' 5" (3.17m x 3.48m)

### **Bedroom Three**

5' 9" x 6' 8" (1.75m x 2.03m)

# **Family Bathroom**

5' 9" x 8' 6" (1.75m x 2.59m)

# Rear Garden

Having a patio area with the rest laid to lawn with borders housing shrubs and trees.





















# **FLOORPLAN & EPC**

GROUND FLOOR 1ST FLOOR





Whilst every attempt has been made to ensure the accuracy of the floorplan contained here, measurements of doors, windows, rooms and any other tiens are approximate and no responsibility is taken for any error, omission or mis-statement. This plan is for illustrative purposes only and should be used as such by any prospective purchaser. The services, systems and appliances shown have not been tested and no guarantee as to their operability or efficiency can be given.