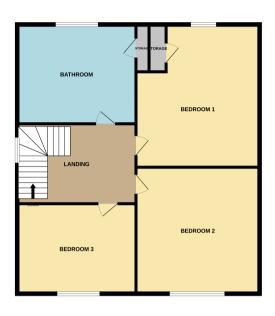

# **FLOORPLAN & EPC**

GROUND FLOOR 1ST FLOOR

Whilst every attempt has been made to ensure the accuracy of the floorplan contained here, measurements of doors, windows, rooms and any other tiens are approximate and no responsibility is taken for any error, omission or mis-statement. This plan is for illustrative purposes only and should be used as such by any prospective purchaser. The services, systems and appliances shown have not been tested and no guarantee as to their operability or efficiency can be given.

### **Bedroom One**

10' 4" x 12' 3" (3.15m x 3.73m)

### **Bedroom Two**

10' 5" x 11' 5" (3.17m x 3.48m)

### **Bedroom Three**

5' 9" x 6' 8" (1.75m x 2.03m)

# **Family Bathroom**

5' 9" x 8' 6" (1.75m x 2.59m)