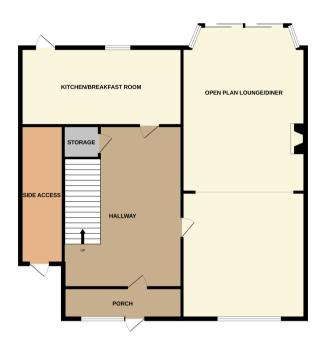

# **FLOORPLAN & EPC**

GROUND FLOOR 1ST FLOOR

Whilst every attempt has been made to ensure the accuracy of the floorplan contained here, measurements of doors, windows, rooms and any other tiens are approximate and no responsibility is taken for any error, omission or mis-statement. This plan is for illustrative purposes only and should be used as such by any prospective purchaser. The services, systems and appliances shown have not been tested and no guarantee as to their operability or efficiency can be given.

# **Entrance Hallway**

Having stairs rising to the first floor, radiator, under the stairs storage cupboard and doors giving access to:-

# Lounge/Diner

10' 5" x 27' 1" (3.17m x 8.26m)

# Kitchen/Breakfast Room

9' 2" x 10' 8" (2.79m x 3.25m)

# **Approach**

Approached via a gated fore garden mainly laid to lawn with pathway leading to an enclosed porch and further door to the accommodation.