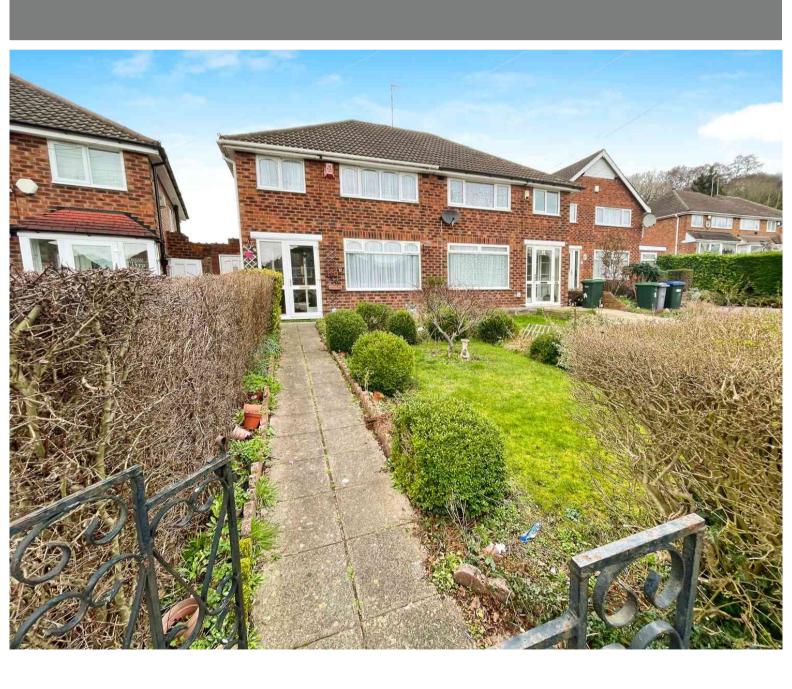

# **Approach**

Approached via a gated fore garden mainly laid to lawn with pathway leading to an enclosed porch and further door to the accommodation.

# Rear Garden

Having a patio area with the rest laid to lawn with borders housing shrubs and trees.