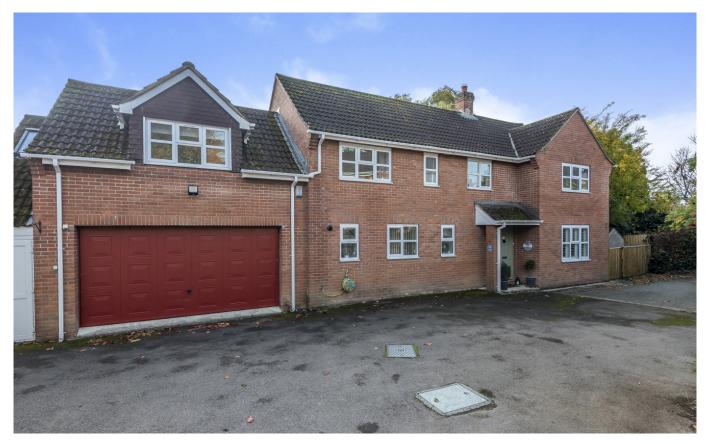

# Deverill Road Warminster, BA12 9QN

# £615,000 Freehold

A stunning five bedroom detached house with off road parking, double garage, two ensuites and a family bathroom. This property is an ideal family home located close to town and local amenities.

#### DESCRIPTION

A stunning five bedroom detached house with off road parking, double garage, two ensuites and a family bathroom. This property is an ideal family home located close to town and local amenities.

#### OUTSIDE

To the front of the property is off road parking for several cars in front of the double garage. The back garden is south facing and mostly laid to lawn with mature trees and hedges providing privacy to the garden. There is a large patio perfect for summer dining and flower beds throughout the garden.