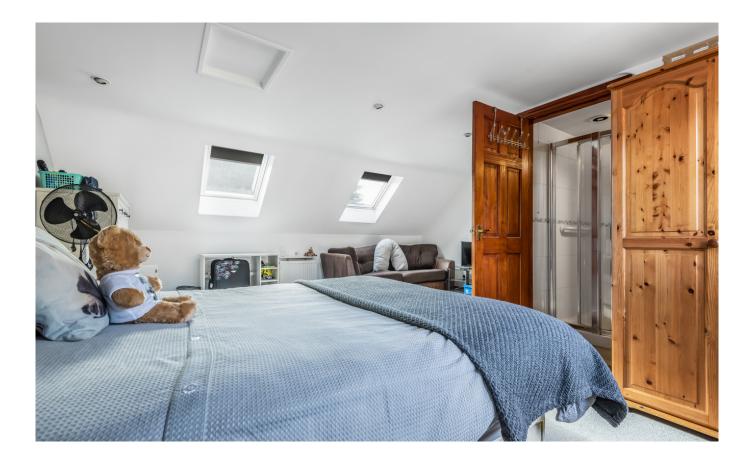

Entering the property, the large double height entrance hall with stairs leading to the first floor, living room with feature fireplace, dining room, kitchen/breakfast room with utility room leading off and a door into the garage. In addition there is a study and downstairs cloakroom. The living room runs front to back with a further orangery to the rear with access to the garden. On the first floor are four/five bedrooms of which two have en-suite shower rooms and the other three are serviced by the family bathroom.