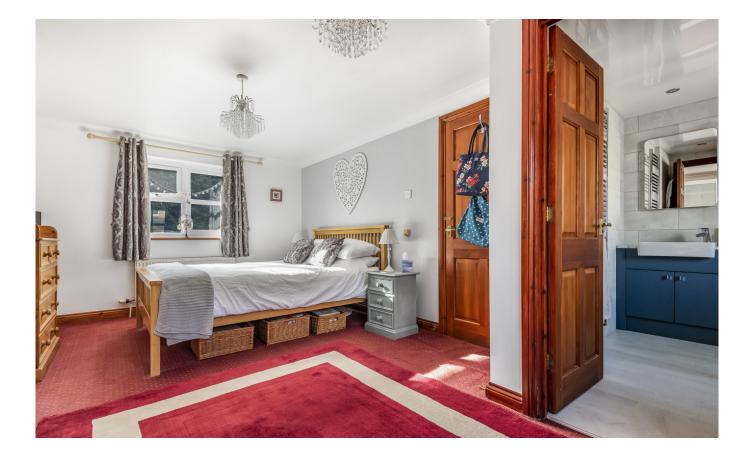

Entering the property, the large double height entrance hall with stairs leading to the first floor, living room with feature fireplace, dining room, kitchen/breakfast room with utility room leading off and a door into the garage. In addition there is a study and downstairs cloakroom. The living room runs front to back with a further orangery to the rear with access to the garden. On the first floor are four/five bedrooms of which two have en-suite shower rooms and the other three are serviced by the family bathroom.