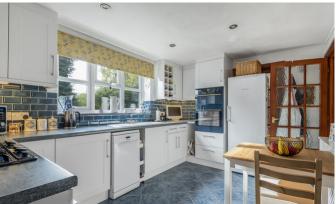

Entering the property, the large double height entrance hall with stairs leading to the first floor, living room with feature fireplace, dining room, kitchen/breakfast room with utility room leading off and a door into the garage. In addition there is a study and downstairs cloakroom. The living room runs front to back with a further orangery to the rear with access to the garden. On the first floor are four/five bedrooms of which two have en-suite shower rooms and the other three are serviced by the family bathroom.