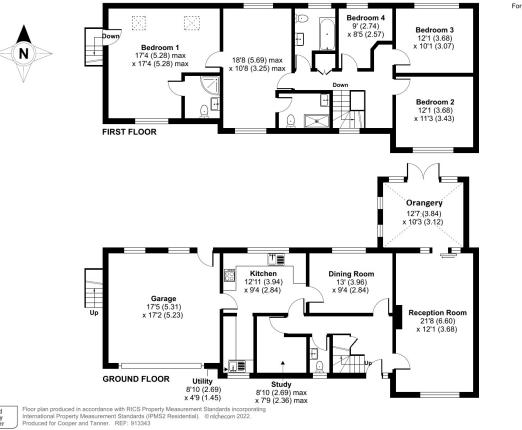

#### **Deverill Road, Warminster, BA12**

Approximate Area = 2275 sq ft / 211 sq m (includes garage) For identification only - Not to scale

Certified Property Measure

WARMINSTER OFFICE Telephone 01985 215579 48-50, Market Place, Warminster, Wiltshire BA12 9AN warminster@cooperandtanner.co.uk