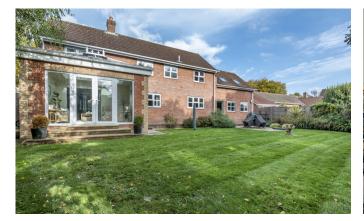

#### OUTSIDE

To the front of the property is off road parking for several cars in front of the double garage. The back garden is south facing and mostly laid to lawn with mature trees and hedges providing privacy to the garden. There is a large patio perfect for summer dining and flower beds throughout the garden.