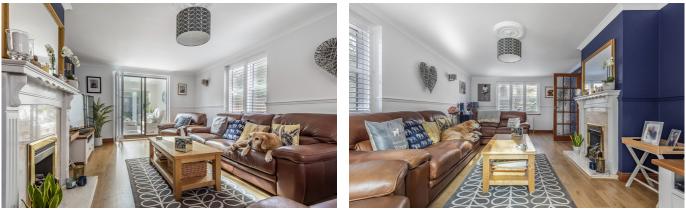

Entering the property, the large double height entrance hall with stairs leading to the first floor, living room with feature fireplace, dining room, kitchen/breakfast room with utility room leading off and a door into the garage. In addition there is a study and downstairs cloakroom. The living room runs front to back with a further orangery to the rear with access to the garden. On the first floor are four/five bedrooms of which two have en-suite shower rooms and the other three are serviced by the family bathroom.