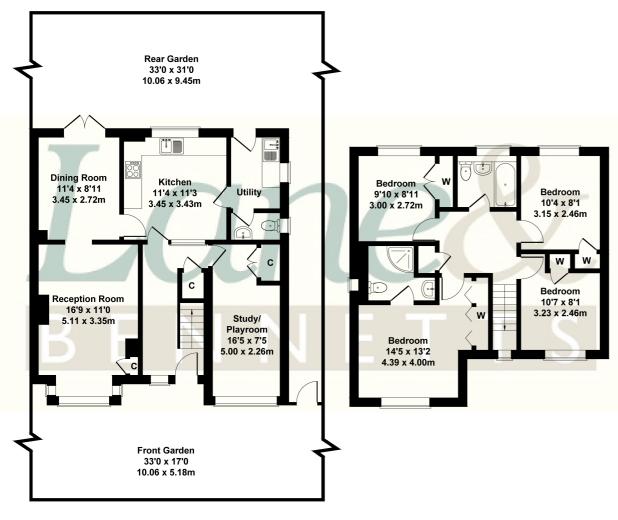

## 23 Webb Close

Approximate Gross Internal Area 1356 sq ft - 126 sq m

**GROUND FLOOR** 

**FIRST FLOOR** 

Not to Scale. Produced by The Plan Portal 2023 For Illustrative Purposes Only.

- SIZABLE FOUR BED FAMILY HOME
- MAIN BED WITH FITTED WARDROBES + EN SUITE SHOWER ROOM
- LOUNGE WITH BAY WINDOW & FEATURE FIREPLACE
- DINING ROOM WITH FRENCH DOORS TO GARDEN
- FITTED KITCHEN
- SEPARATE UTILITY ROOM
- FAMILY ROOM /HOME OFFICE SPACE
- OFF ROAD PARKING WITH ELECTRIC CAR CHARGE POINT
- PRIVATE REAR GARDEN
- UNDER 1M FROM TOWN | TUCKED AWAY IN THE CORNER OF A CUL-DE-SAC |