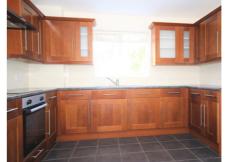

## 23 Webb Close

Approximate Gross Internal Area 1356 sq ft - 126 sq m

**GROUND FLOOR** 

**FIRST FLOOR** 

Not to Scale. Produced by The Plan Portal 2023 For Illustrative Purposes Only.

- SIZABLE FOUR BED FAMILY HOME
- MAIN BED WITH FITTED WARDROBES + EN SUITE SHOWER ROOM
- LOUNGE WITH BAY WINDOW & FEATURE FIREPLACE
- DINING ROOM WITH FRENCH DOORS TO GARDEN
- FITTED KITCHEN
- SEPARATE UTILITY ROOM
- FAMILY ROOM /HOME OFFICE SPACE
- OFF ROAD PARKING WITH ELECTRIC CAR CHARGE POINT
- PRIVATE REAR GARDEN
- UNDER 1M FROM TOWN | TUCKED AWAY IN THE CORNER OF A CUL-DE-SAC |