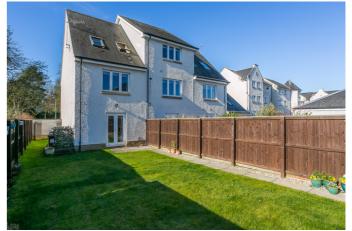

Externally, the property benefits from a generous, enclosed rear garden, including a lawn and patios, with the garage set adjacent, whilst to the front is a lawn and shrubbery. The development also offers additional, unrestricted, on-street parking and visitor spaces, as well as leafy, well-maintained communal grounds.