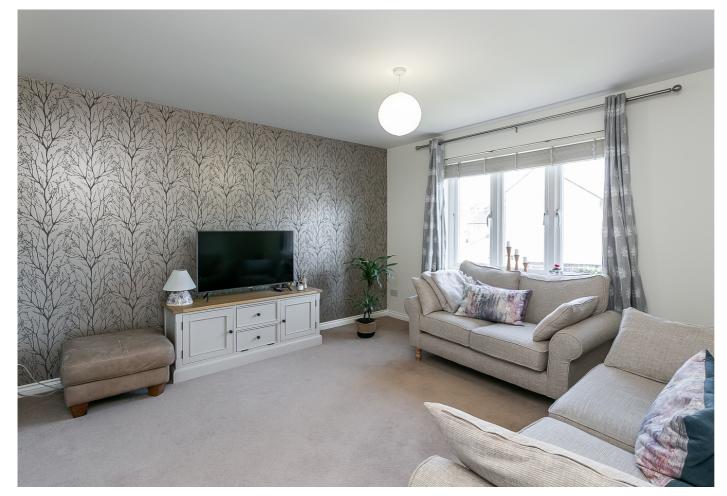

On the first floor, a bright living room overlooks the rear garden and features carpeted flooring and a central light fitting. A second double bedroom and an internal family bathroom with a three-piece suite complete this level. The top floor is dedicated to a spacious master bedroom, which includes built-in storage, carpeted flooring and a generous en-suite shower room.