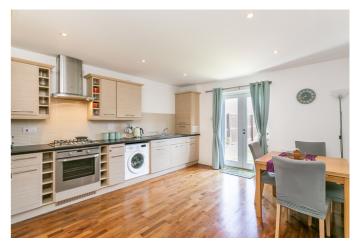

A welcoming hall affords access throughout the ground floor, including a convenient WC and storage cupboard. A rear-facing dining kitchen features modern fitted units, stone effect worktops, a sink with a drainer, and integrated appliances, including a gas hob, oven, washing machine (new 2024), dishwasher and fridge/freezer. Additionally, it offers ample space for dining and French doors leading to the private garden. Completing the ground floor, a flexible front-facing bedroom offers a potential home office/study.