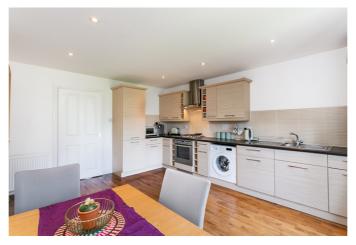

A welcoming hall affords access throughout the ground floor, including a convenient WC and storage cupboard. A rear-facing dining kitchen features modern fitted units, stone effect worktops, a sink with a drainer, and integrated appliances, including a gas hob, oven, washing machine (new 2024), dishwasher and fridge/freezer. Additionally, it offers ample space for dining and French doors leading to the private garden. Completing the ground floor, a flexible front-facing bedroom offers a potential home office/study.