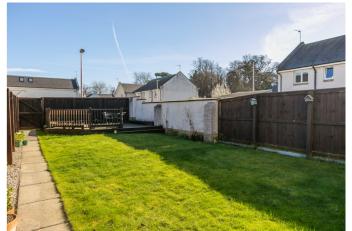

Externally, the property benefits from a generous, enclosed rear garden, including a lawn and patios, with the garage set adjacent, whilst to the front is a lawn and shrubbery. The development also offers additional, unrestricted, on-street parking and visitor spaces, as well as leafy, well-maintained communal grounds.