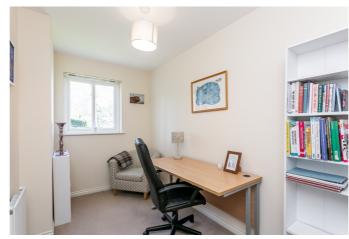

A welcoming hall affords access throughout the ground floor, including a convenient WC and storage cupboard. A rear-facing dining kitchen features modern fitted units, stone effect worktops, a sink with a drainer, and integrated appliances, including a gas hob, oven, washing machine (new 2024), dishwasher and fridge/freezer. Additionally, it offers ample space for dining and French doors leading to the private garden. Completing the ground floor, a flexible front-facing bedroom offers a potential home office/study.