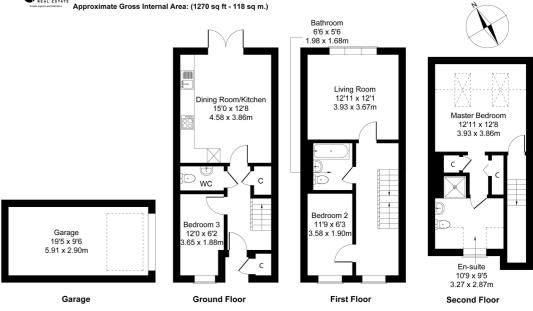

Comprises an entrance hallway, living room, dining/kitchen, three flexible bedrooms, an en-suite shower room, a family bathroom and a ground-floor WC.

Highlights include a modern fitted kitchen with integrated appliances, high-quality flooring and good storage provision. In addition, there are multiple TV and phone points, gas central heating (new boiler installed 2024) and double glazing.

A welcoming hall affords access throughout the ground floor, including a convenient WC and storage cupboard. A rear-facing dining kitchen features modern fitted units, stone effect worktops, a sink with a drainer, and integrated appliances, including a gas hob, oven, washing machine (new 2024), dishwasher and fridge/freezer. Additionally, it offers ample space for dining and French doors leading to the private garden. Completing the ground floor, a flexible front-facing bedroom offers a potential home office/study.

On the first floor, a bright living room overlooks the rear garden and features carpeted flooring and a central light fitting. A second double bedroom and an internal family bathroom with a three-piece suite complete this level. The top floor is dedicated to a spacious master bedroom, which includes built-in storage, carpeted flooring and a generous en-suite shower room.

## Omov<sup>8</sup> 7 Saint Davids Gardens, Dalkeith EH22 3FE

Legal Disclaimer: Floor-plan and measurements are for illustrative guidance only, and not intended to form part of any contract.