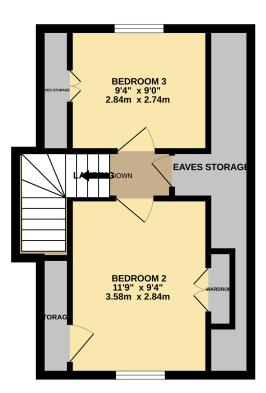

## GROUND FLOOR 523 sq.ft. (48.6 sq.m.) approx.

1ST FLOOR 342 sq.ft. (31.8 sq.m.) approx.

Whilst every attempt has been made to ensure the accuracy of the floorplan contained here, measurements of doors, windows, rooms and any other items are approximate and no responsibility is taken for any error, omission or mis-statement. This plan is for illustrative purposes only and should be used as such by any prospective purchaser. The services, systems and appliances shown have not been tested and no guarantee as to their operability or efficiency can be given.

Made with Metropix 62024