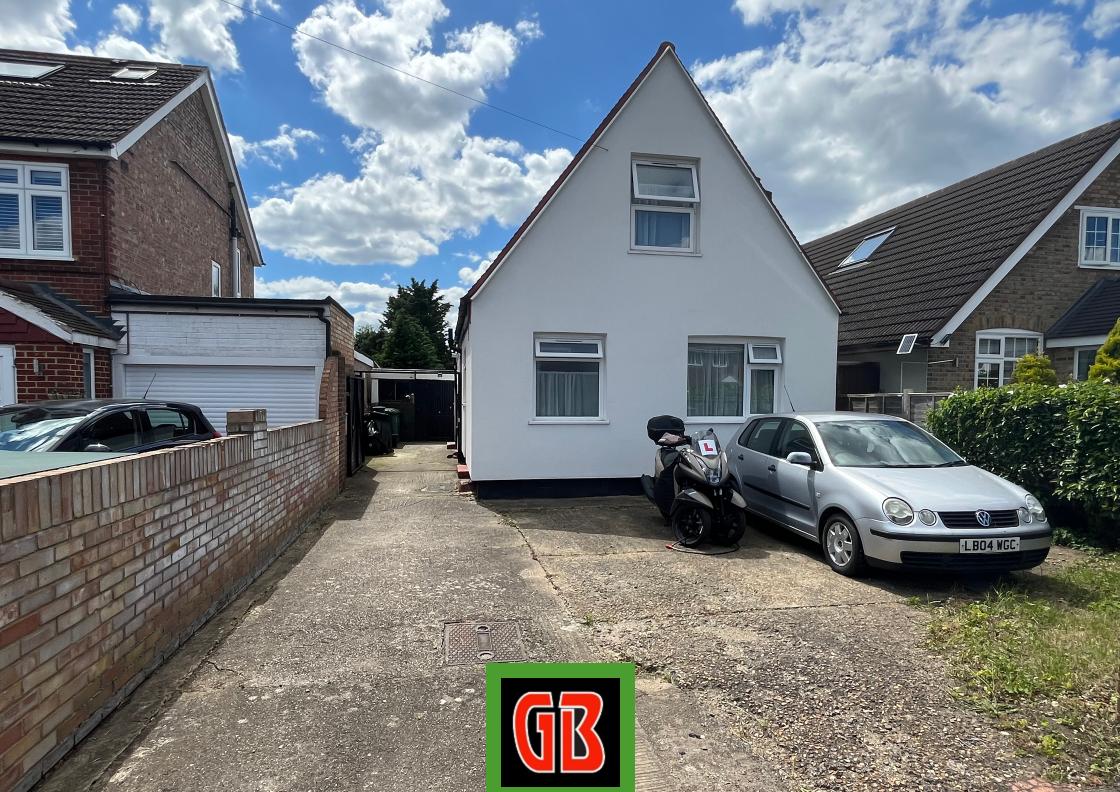

97 School Road, Ashford, Surrey TW15 2AL £520,000 - Freehold

## PROPERTY DESCRIPTION

Detached chalet bungalow located close to local shops and walking distance to schools. The property is being offered with no onward chain and the accommodation comprises of an entrance hall, lounge/dining room, 15' kitchen, three double bedrooms (one downstairs), shower room, there is own drive way which leads to off road parking for several cars and a detached garage measuring  $16'4 \times 8'1$ . The rear garden is westerly facing mainly laid to lawn and is 135' long. The property also offers potential to extend subject to planning permission. Viewings are recommended via the vendors sole agents.

## POINTS OF INTEREST

- Detached chalet bungalow
- Three double bedrooms
- Lounge/Dining room
- 15 Kitchen

- Own drive to garage and parking
- 135' westerly facing garden
- Potential to extend STPP
- No onward chain