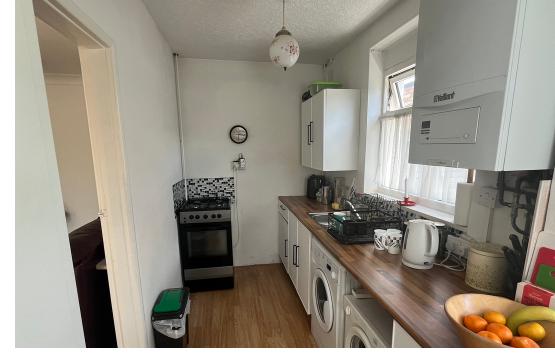

## PROPERTY DESCRIPTION

Detached chalet bungalow located close to local shops and walking distance to schools. The property is being offered with no onward chain and the accommodation comprises of an entrance hall, lounge/dining room, 15' kitchen, three double bedrooms (one downstairs), shower room, there is own drive way which leads to off road parking for several cars and a detached garage measuring  $16'4 \times 8'1$ . The rear garden is westerly facing mainly laid to lawn and is 135' long. The property also offers potential to extend subject to planning permission. Viewings are recommended via the vendors sole agents.