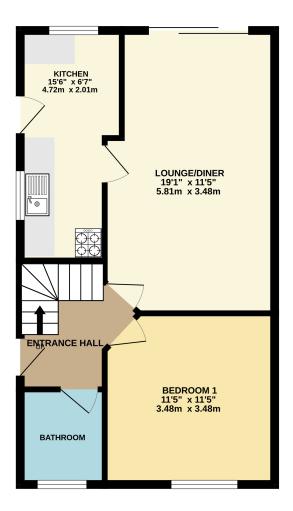

## GROUND FLOOR 523 sq.ft. (48.6 sq.m.) approx.

1ST FLOOR 342 sq.ft. (31.8 sq.m.) approx.

Whilst every attempt has been made to ensure the accuracy of the floorplan contained here, measurements of doors, windows, rooms and any other items are approximate and no responsibility is taken for any error, omission or mis-statement. This plan is for illustrative purposes only and should be used as such by any prospective purchaser. The services, systems and appliances shown have not been tested and no guarantee as to their operability or efficiency can be given.

Made with Metropix 62024