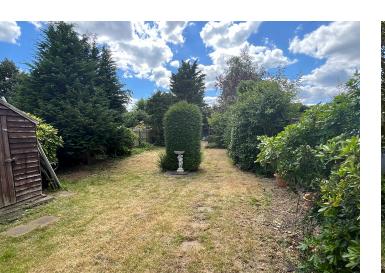

## PROPERTY DESCRIPTION

Detached chalet bungalow located close to local shops and walking distance to schools. The property is being offered with no onward chain and the accommodation comprises of an entrance hall, lounge/dining room, 15' kitchen, three double bedrooms (one downstairs), shower room, there is own drive way which leads to off road parking for several cars and a detached garage measuring  $16'4 \times 8'1$ . The rear garden is westerly facing mainly laid to lawn and is 135' long. The property also offers potential to extend subject to planning permission. Viewings are recommended via the vendors sole agents.

## POINTS OF INTEREST

- Detached chalet bungalow
- Three double bedrooms
- Lounge/Dining room
- 15 Kitchen

- Own drive to garage and parking
- 135' westerly facing garden
- Potential to extend STPP
- No onward chain