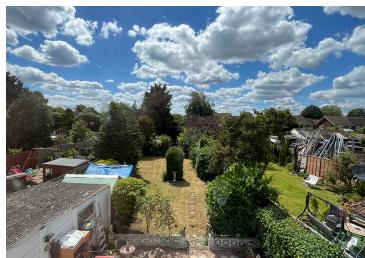

## PROPERTY DESCRIPTION

Detached chalet bungalow located close to local shops and walking distance to schools. The property is being offered with no onward chain and the accommodation comprises of an entrance hall, lounge/dining room, 15' kitchen, three double bedrooms (one downstairs), shower room, there is own drive way which leads to off road parking for several cars and a detached garage measuring  $16'4 \times 8'1$ . The rear garden is westerly facing mainly laid to lawn and is 135' long. The property also offers potential to extend subject to planning permission. Viewings are recommended via the vendors sole agents.

## POINTS OF INTEREST

- Detached chalet bungalow
- Three double bedrooms
- Lounge/Dining room
- 15 Kitchen

- Own drive to garage and parking
- 135' westerly facing garden
- Potential to extend STPP
- No onward chain