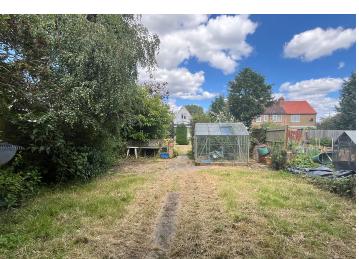

## PROPERTY DESCRIPTION

Detached chalet bungalow located close to local shops and walking distance to schools. The property is being offered with no onward chain and the accommodation comprises of an entrance hall, lounge/dining room, 15' kitchen, three double bedrooms (one downstairs), shower room, there is own drive way which leads to off road parking for several cars and a detached garage measuring  $16'4 \times 8'1$ . The rear garden is westerly facing mainly laid to lawn and is 135' long. The property also offers potential to extend subject to planning permission. Viewings are recommended via the vendors sole agents.

## POINTS OF INTEREST

- Detached chalet bungalow
- Three double bedrooms
- Lounge/Dining room
- 15 Kitchen

- Own drive to garage and parking
- 135' westerly facing garden
- Potential to extend STPP
- No onward chain