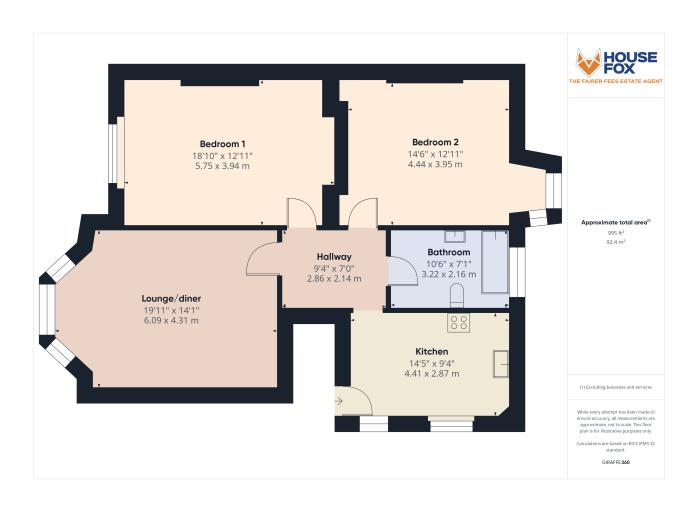

#### Kitchen:

4.41m x 2.87m (14' 6" x 9' 5") Sink unit, floor and wall units, built in oven and hob with extractor hood over, 2 double glazed windows, spotlights, opening to the hallway

#### Inner hallway

2.86m x 2.14m (9' 5" x 7' 0")
A lovely area of the apartment, with doors to the bedrooms, bathroom and lounge/diner

### Lounge/diner:

6.09m x 4.31m (20' 0" x 14' 2") Double glazed bay window with views towards the sea and The Grand Pier, electric fire, 2 radiators

#### Bedroom 1:

5.75m x 3.94m (18' 10" x 12' 11") Double glazed window, radiator.

#### Bedroom 2:

4.44m x 3.95m (14' 7" x 13' 0") Radiator, double glazed window

#### **Bathroom:**

3.22m x 2.16m (10' 7" x 7' 1") Bath with shower over and shower screen, WC, wash hand basin, double glazed window

### Parking:

To the front of the property, is one allocated space