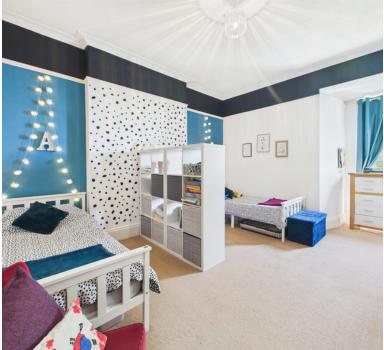

#### Bedroom 1:

5.75m x 3.94m (18' 10" x 12' 11") Double glazed window, radiator.

#### Bedroom 2:

4.44m x 3.95m (14' 7" x 13' 0") Radiator, double glazed window