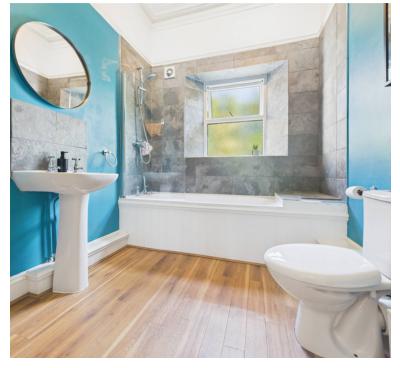

#### **Bathroom:**

3.22m x 2.16m (10' 7" x 7' 1") Bath with shower over and shower screen, WC, wash hand basin, double glazed window