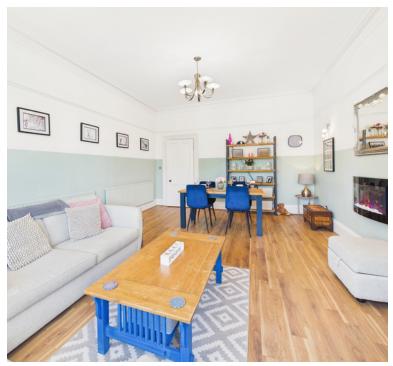

### Lounge/diner:

6.09m x 4.31m (20' 0" x 14' 2") Double glazed bay window with views towards the sea and The Grand Pier, electric fire, 2 radiators