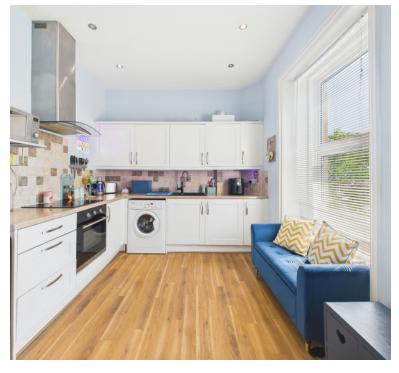

#### Kitchen:

4.41m x 2.87m (14' 6" x 9' 5") Sink unit, floor and wall units, built in oven and hob with extractor hood over, 2 double glazed windows, spotlights, opening to the hallway