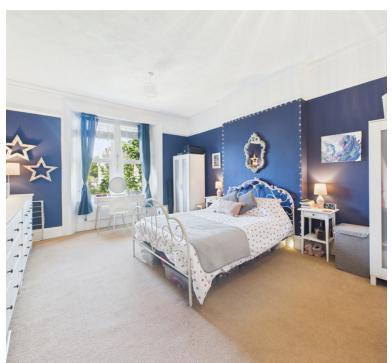

#### Bedroom 1:

5.75m x 3.94m (18' 10" x 12' 11") Double glazed window, radiator.

#### Bedroom 2:

4.44m x 3.95m (14' 7" x 13' 0") Radiator, double glazed window