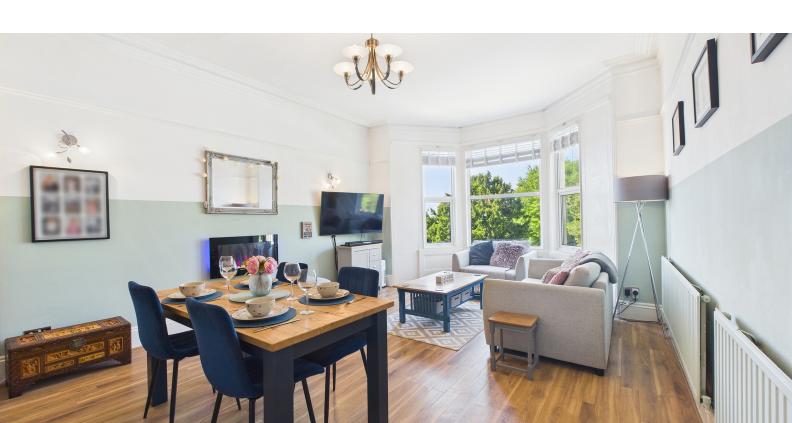

### Lounge/diner:

6.09m x 4.31m (20' 0" x 14' 2") Double glazed bay window with views towards the sea and The Grand Pier, electric fire, 2 radiators