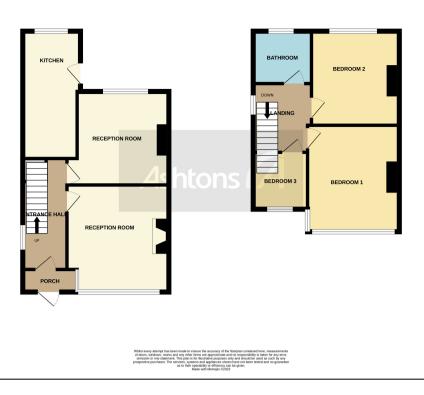

GROUND FLOOR

1ST FLOOF

Ashtons have available to let, a well presented, extended, semi-detached family house situated within a sought after area on Bernard Avenue, Appleton. Ideally located, it is no more than a few minutes away from Stockton Heath's first class amenities. Highly regarded schools are within close proximity and good transport links make it an exciting opportunity for the regular commuter.

Arranged over two floors it comprises; porch, entrance hall, spacious family room to the front and a second reception room with double doors opening into the picturesque gardens and covered seating area. The contemporary kitchen is newly fitted in high gloss white with a stylish splash back. Upstairs houses two double bedrooms with fitted wardrobes, a good size third bedroom and a brand new bathroom suite with shower over bath. The property has undergone a full renovation including new kitchen, bathroom, flooring and paintwork cosmetically, but also benefits from new gas and electrics.

Externally, there is a ample off road parking on the driveway, car port and garage. The property is garden fronted and has a mature evergreen garden